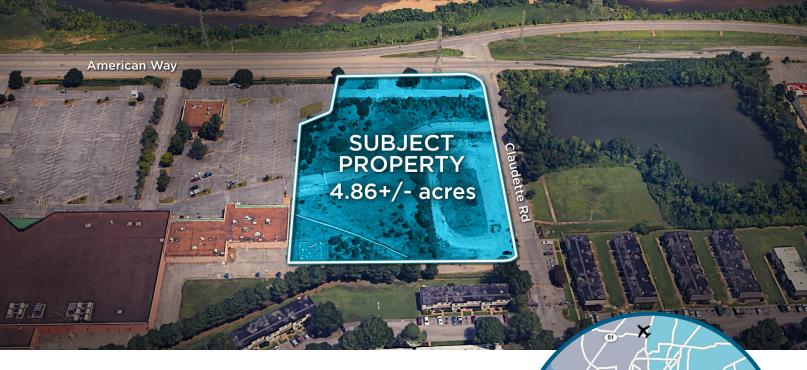

# LAND FOR LEASE OR SALE 4.86 +/- ACRES

#### PROPERTY HIGHLIGHTS

- Approximately 4.86 +/- acres
- Level topography
- Multiple access points
- Land available for lease or sale off Getwell and American Way, just minutes from our southeast industrial submarket. Nearby are busy I-240 and HWY 78 corridors, ideal for possible truck or trailer parking.

#### **Traffic Counts**

| American Way | 29,023 VPD  |
|--------------|-------------|
| Getwell Rd   | 49,882 VPD  |
| I- 240       | 123,923 VPD |

Karon Nash Associate 901 252 6481 knash@commadv.com Landon Williams, SIOR, CCIM Senior Vice President 901 362 4306 lwilliams@commadv.com 5101 Wheelis Drive Suite 300 Memphis, TN 38117 Main: 901 366 6070 www.commadv.com