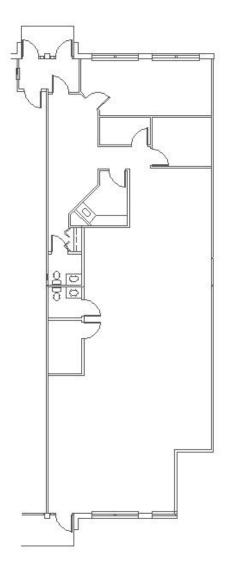

## 3125 N. Wilke Suite C,H

## 2,548 Rentable SF

- Professional park-like setting
- Excellent parking access
- 3.61:1,000 parking ratio
- Good access to Route 53
- Common area conference room
- Work-out area on-site

- Private bathrooms
- 24/7 direct access to suites
- Tenant/owner controlled HVAC
- Fully fire sprinklered
- Operable windows