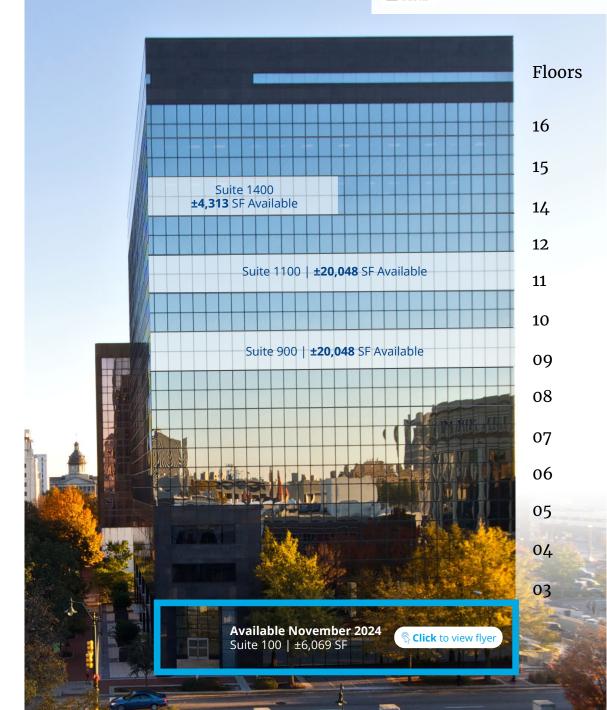

# **Find** the right space for your business.

# See yourself in the space.

1441 Main offers a variety of suites available - ranging from small suites to multi-floor space. From blank canvases for you to turn into your own or existing ready to move-in space.