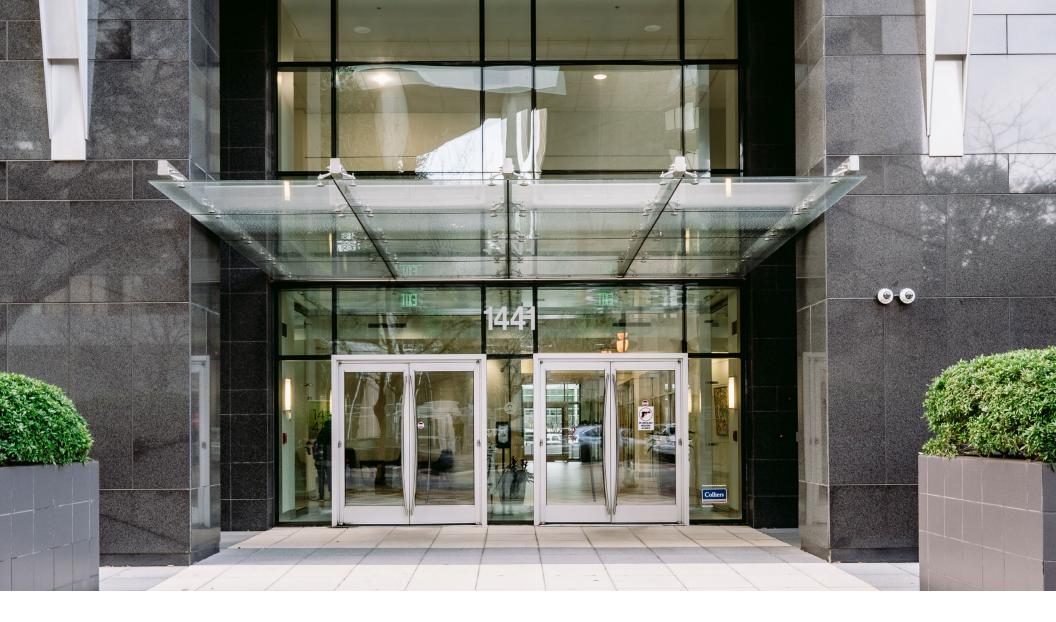

# A world-class business experience.

1441 Main is a ±265,000-square-foot, Class A, office high-rise located in Columbia's Central Business District on the corner of Main and Hampton Streets.

Tenants enjoy state-of-the-art improvements and a world-class work environment. 1441 Main is an Energy Star Building that is 92% more energy efficient than other like buildings nationwide. It is located across the street from the Columbia Museum of Art and surrounded by excellent dining and lodging options such as Spotted Salamander (onsite), Hampton Street Vineyard, Hotel Trundle, the Columbia Marriott and the Sheraton Columbia Downtown Hotel.