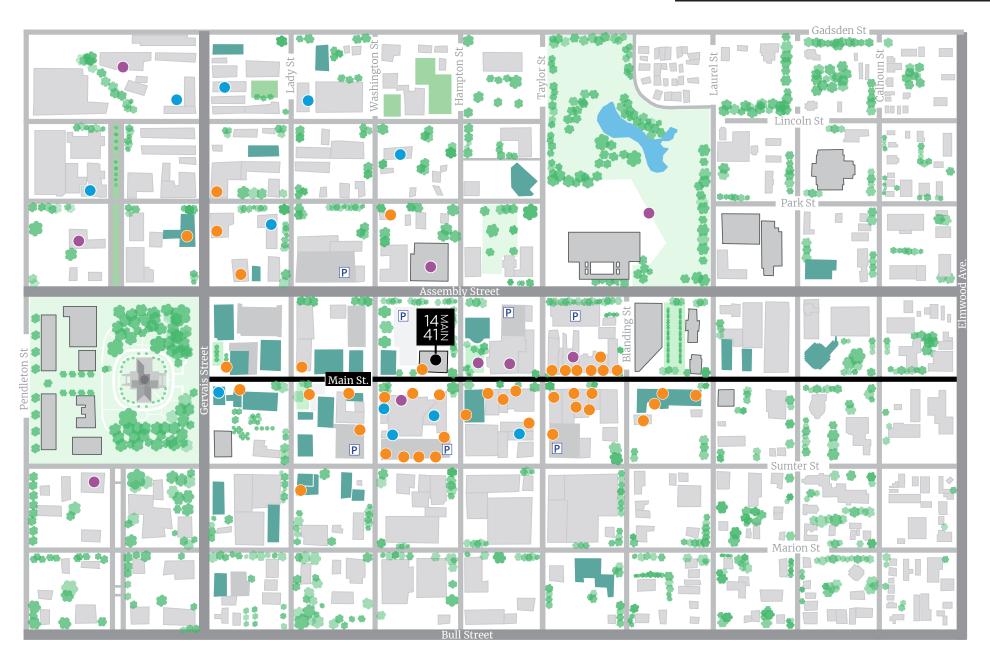

### **Building Access**

Access card reader system for afterhours & weekend access. State-of-the-art camera surveillance equipment in the building & parking.