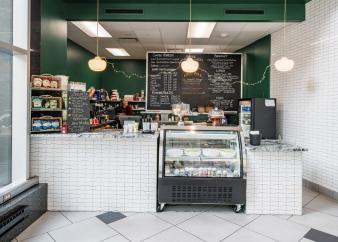

# A world-class business experience.

1441 Main is a ±265,000-square-foot, Class A, office high-rise located in Columbia's Central Business District on the corner of Main and Hampton Streets.

Tenants enjoy state-of-the-art improvements and a world-class work environment. 1441 Main is an Energy Star Building that is 92% more energy efficient than other like buildings nationwide. It is located across the street from the Columbia Museum of Art and surrounded by excellent dining and lodging options such as Spotted Salamander (onsite), Hampton Street Vineyard, Hotel Trundle, the Columbia Marriott and the Sheraton Columbia Downtown Hotel.