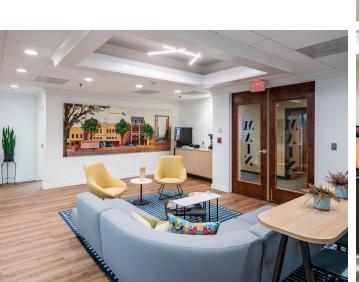

# A world-class business experience.

1441 Main is a ±265,000-square-foot, Class A, office high-rise located in Columbia's Central Business District on the corner of Main and Hampton Streets.

Tenants enjoy state-of-the-art improvements and a world-class work environment. 1441 Main is an Energy Star Building that is 92% more energy efficient than other like buildings nationwide. It is located across the street from the Columbia Museum of Art and surrounded by excellent dining and lodging options such as Spotted Salamander (onsite), Hampton Street Vineyard, Hotel Trundle, the Columbia Marriott and the Sheraton Columbia Downtown Hotel.