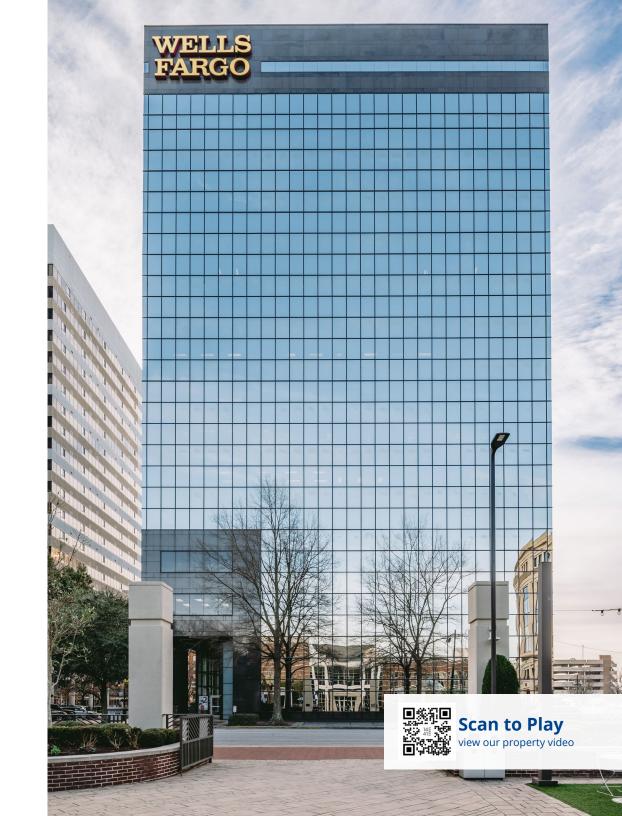

# A world-class business experience.

1441 Main is a ±265,000-square-foot, Class A, office high-rise located in Columbia's Central Business District on the corner of Main and Hampton Streets.

Tenants enjoy state-of-the-art improvements and a world-class work environment. 1441 Main is an Energy Star Building that is 92% more energy efficient than other like buildings nationwide. It is located across the street from the Columbia Museum of Art and surrounded by excellent dining and lodging options such as Spotted Salamander (onsite), Hampton Street Vineyard, Hotel Trundle, the Columbia Marriott and the Sheraton Columbia Downtown Hotel.