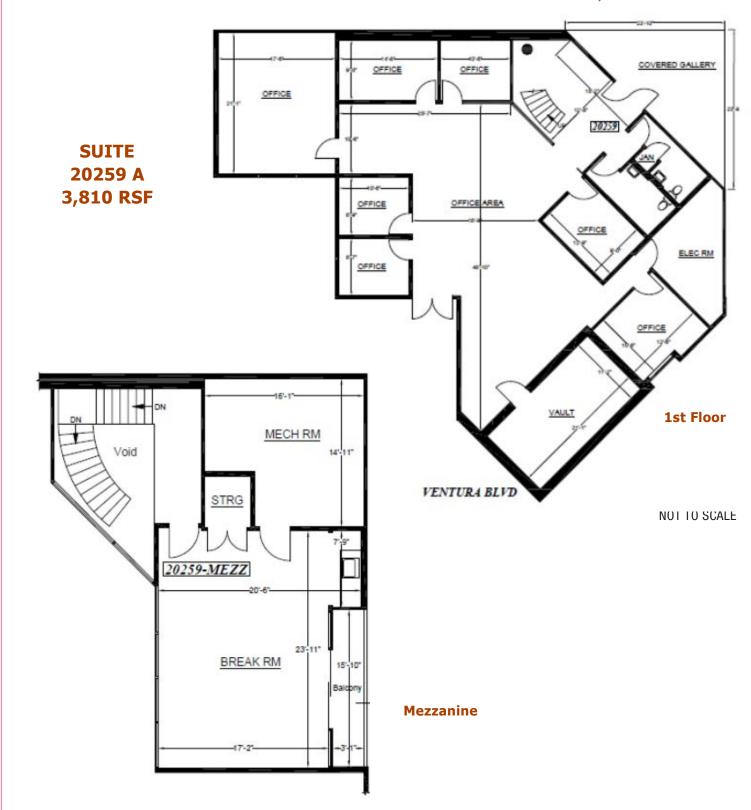

#### AVAILABLE -

| , , , , , , , , , , , , , , , , , , , ,          |           |                                                                                                  |
|--------------------------------------------------|-----------|--------------------------------------------------------------------------------------------------|
| SUITE                                            | SIZE      | COMMENTS                                                                                         |
| 20301 Ventura Blvd                               |           |                                                                                                  |
| 112*                                             | 1,545 RSF | Open Floor Plan, (1) Window Office, Storage                                                      |
| 120*                                             | 1,655 RSF | Medical Office, (7) Exam Rooms, Lab                                                              |
| *Suites 112 and 120 are contiguous for 3,200 RSF |           |                                                                                                  |
| 305                                              | 1,061 RSF |                                                                                                  |
| 315                                              | 1,034 RSF |                                                                                                  |
| 330                                              | 876 RSF   | (3) Offices, and Open Area                                                                       |
| 20251 Ventura Blvd                               |           |                                                                                                  |
| В                                                | 4,325 RSF | (9) Offices, Private Restrooms, Private Patios, and Bullpen                                      |
| 20259 Ventura Blvd                               |           |                                                                                                  |
| Α                                                | 4,033 RSF | (6) Private Offices, Open Area, Private Restrooms, Mezzanine Area with Breakroom & Private Patio |