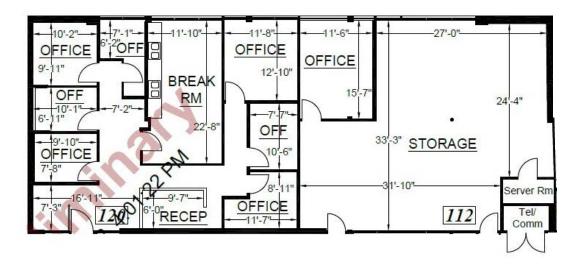

#### AVAILABLE -

| , , , , , , , , , , , , , , , , , , , ,          |           |                                                                                                  |
|--------------------------------------------------|-----------|--------------------------------------------------------------------------------------------------|
| SUITE                                            | SIZE      | COMMENTS                                                                                         |
| 20301 Ventura Blvd                               |           |                                                                                                  |
| 112*                                             | 1,545 RSF | Open Floor Plan, (1) Window Office, Storage                                                      |
| 120*                                             | 1,655 RSF | Medical Office, (7) Exam Rooms, Lab                                                              |
| *Suites 112 and 120 are contiguous for 3,200 RSF |           |                                                                                                  |
| 305                                              | 1,061 RSF |                                                                                                  |
| 315                                              | 1,034 RSF |                                                                                                  |
| 330                                              | 876 RSF   | (3) Offices, and Open Area                                                                       |
| 20251 Ventura Blvd                               |           |                                                                                                  |
| В                                                | 4,325 RSF | (9) Offices, Private Restrooms, Private Patios, and Bullpen                                      |
| 20259 Ventura Blvd                               |           |                                                                                                  |
| Α                                                | 4,033 RSF | (6) Private Offices, Open Area, Private Restrooms, Mezzanine Area with Breakroom & Private Patio |

### WOODCOURT 20215-20315 Ventura Blvd, Woodland Hills

SUITE 112/120 3,200 RSF

NOT TO SCALE

For more information please contact: