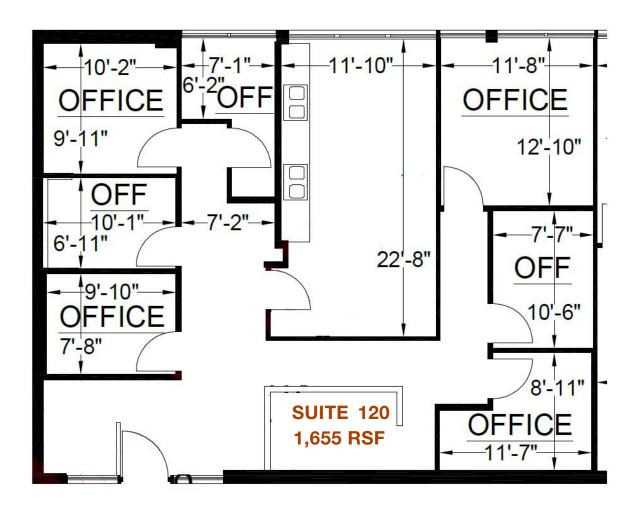

#### AVAILABLE -

| , , , , , , , , , , , , , , , , , , , ,          |           |                                                                                                  |
|--------------------------------------------------|-----------|--------------------------------------------------------------------------------------------------|
| SUITE                                            | SIZE      | COMMENTS                                                                                         |
| 20301 Ventura Blvd                               |           |                                                                                                  |
| 112*                                             | 1,545 RSF | Open Floor Plan, (1) Window Office, Storage                                                      |
| 120*                                             | 1,655 RSF | Medical Office, (7) Exam Rooms, Lab                                                              |
| *Suites 112 and 120 are contiguous for 3,200 RSF |           |                                                                                                  |
| 305                                              | 1,061 RSF |                                                                                                  |
| 315                                              | 1,034 RSF |                                                                                                  |
| 330                                              | 876 RSF   | (3) Offices, and Open Area                                                                       |
| 20251 Ventura Blvd                               |           |                                                                                                  |
| В                                                | 4,325 RSF | (9) Offices, Private Restrooms, Private Patios, and Bullpen                                      |
| 20259 Ventura Blvd                               |           |                                                                                                  |
| Α                                                | 4,033 RSF | (6) Private Offices, Open Area, Private Restrooms, Mezzanine Area with Breakroom & Private Patio |

### WOODCOURT 20215-20315 Ventura Blvd, Woodland Hills

SUITE 112/120 3,200 RSF

NOT TO SCALE

For more information please contact: