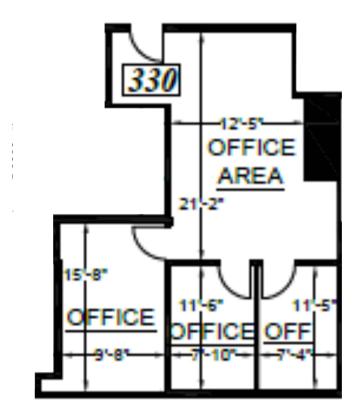

### **SUITE 330 876 RSF**

NOT TO SCALE

For more information please contact:

#### AVAILABLE -

| , , , , , , , , , , , , , , , , , , , ,          |           |                                                                                                  |
|--------------------------------------------------|-----------|--------------------------------------------------------------------------------------------------|
| SUITE                                            | SIZE      | COMMENTS                                                                                         |
| 20301 Ventura Blvd                               |           |                                                                                                  |
| 112*                                             | 1,545 RSF | Open Floor Plan, (1) Window Office, Storage                                                      |
| 120*                                             | 1,655 RSF | Medical Office, (7) Exam Rooms, Lab                                                              |
| *Suites 112 and 120 are contiguous for 3,200 RSF |           |                                                                                                  |
| 305                                              | 1,061 RSF |                                                                                                  |
| 315                                              | 1,034 RSF |                                                                                                  |
| 330                                              | 876 RSF   | (3) Offices, and Open Area                                                                       |
| 20251 Ventura Blvd                               |           |                                                                                                  |
| В                                                | 4,325 RSF | (9) Offices, Private Restrooms, Private Patios, and Bullpen                                      |
| 20259 Ventura Blvd                               |           |                                                                                                  |
| Α                                                | 4,033 RSF | (6) Private Offices, Open Area, Private Restrooms, Mezzanine Area with Breakroom & Private Patio |