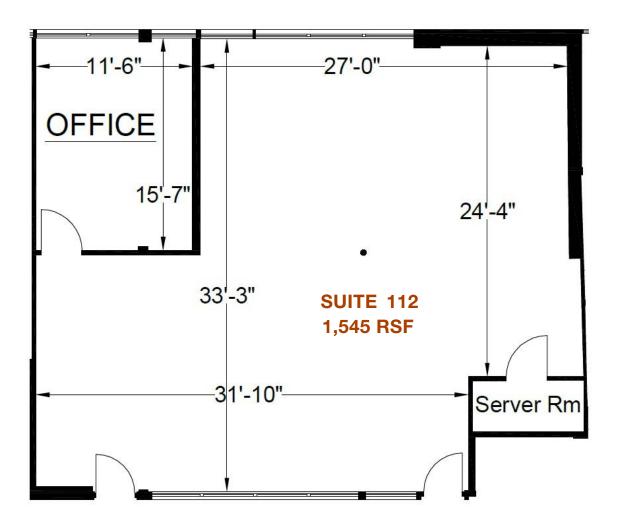

#### AVAILABLE -

| , , , , , , , , , , , , , , , , , , , ,          |           |                                                                                                  |
|--------------------------------------------------|-----------|--------------------------------------------------------------------------------------------------|
| SUITE                                            | SIZE      | COMMENTS                                                                                         |
| 20301 Ventura Blvd                               |           |                                                                                                  |
| 112*                                             | 1,545 RSF | Open Floor Plan, (1) Window Office, Storage                                                      |
| 120*                                             | 1,655 RSF | Medical Office, (7) Exam Rooms, Lab                                                              |
| *Suites 112 and 120 are contiguous for 3,200 RSF |           |                                                                                                  |
| 305                                              | 1,061 RSF |                                                                                                  |
| 315                                              | 1,034 RSF |                                                                                                  |
| 330                                              | 876 RSF   | (3) Offices, and Open Area                                                                       |
| 20251 Ventura Blvd                               |           |                                                                                                  |
| В                                                | 4,325 RSF | (9) Offices, Private Restrooms, Private Patios, and Bullpen                                      |
| 20259 Ventura Blvd                               |           |                                                                                                  |
| Α                                                | 4,033 RSF | (6) Private Offices, Open Area, Private Restrooms, Mezzanine Area with Breakroom & Private Patio |

### WOODCOURT 20215-20315 Ventura Blvd, Woodland Hills

SUITE 112/120 3,200 RSF

NOT TO SCALE

For more information please contact: