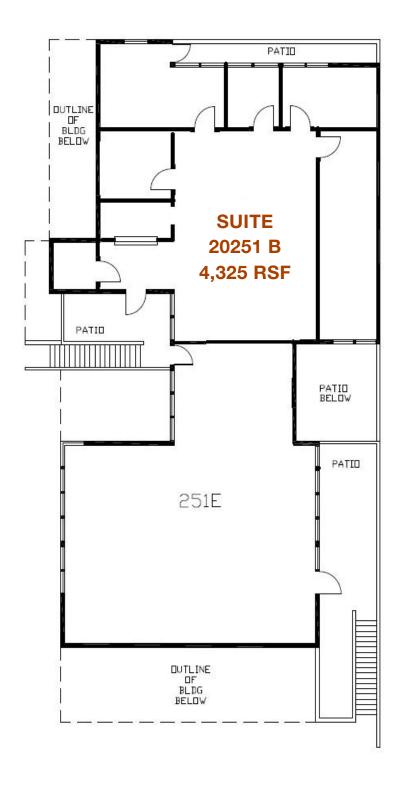

#### AVAILABLE -

| , , , , , , , , , , , , , , , , , , , ,          |           |                                                                                                  |
|--------------------------------------------------|-----------|--------------------------------------------------------------------------------------------------|
| SUITE                                            | SIZE      | COMMENTS                                                                                         |
| 20301 Ventura Blvd                               |           |                                                                                                  |
| 112*                                             | 1,545 RSF | Open Floor Plan, (1) Window Office, Storage                                                      |
| 120*                                             | 1,655 RSF | Medical Office, (7) Exam Rooms, Lab                                                              |
| *Suites 112 and 120 are contiguous for 3,200 RSF |           |                                                                                                  |
| 305                                              | 1,061 RSF |                                                                                                  |
| 315                                              | 1,034 RSF |                                                                                                  |
| 330                                              | 876 RSF   | (3) Offices, and Open Area                                                                       |
| 20251 Ventura Blvd                               |           |                                                                                                  |
| В                                                | 4,325 RSF | (9) Offices, Private Restrooms, Private Patios, and Bullpen                                      |
| 20259 Ventura Blvd                               |           |                                                                                                  |
| Α                                                | 4,033 RSF | (6) Private Offices, Open Area, Private Restrooms, Mezzanine Area with Breakroom & Private Patio |