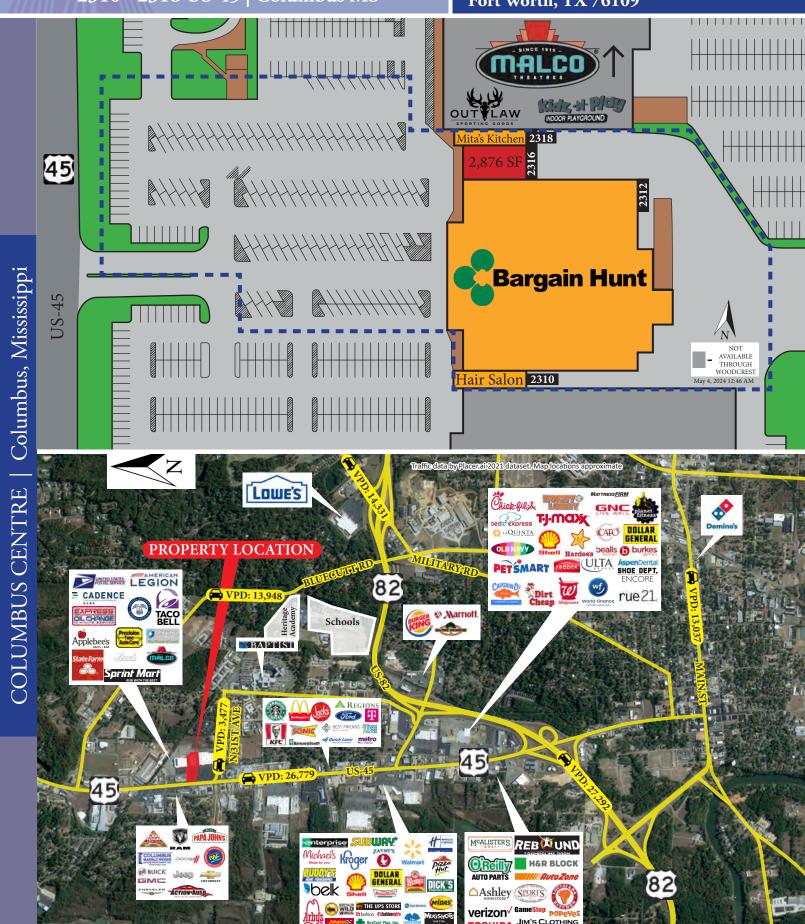

## Columbus Centre 2310 - 2318 US-45 | Columbus MS

- 53,520 SF Center
- Lowndes County, Mississippi
- Large Parking Field
- Great Visibility & Access
- Movie Theater Shadow Anchor

| Type        | PSF            |
|-------------|----------------|
| NNN's       | \$ 1.88        |
| Lease Rates | Call for Rates |

| Traffic Counts |            |  |
|----------------|------------|--|
| US-45          | 26,779 VPD |  |
| US-82          | 27,292 VPD |  |

| WOUTLAW | IMALAYAN            |
|---------|---------------------|
|         | IMALAYAN<br>KITCHEN |