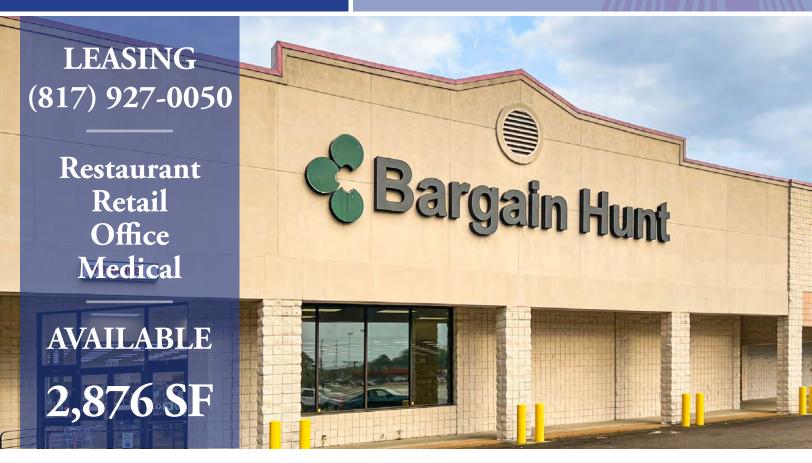

## Columbus Centre 2310 - 2318 US-45 | Columbus MS

- 53,520 SF Center
- Lowndes County, Mississippi
- Large Parking Field
- Great Visibility & Access
- Movie Theater Shadow Anchor

| Type        | PSF            |
|-------------|----------------|
| NNN's       | \$ 1.88        |
| Lease Rates | Call for Rates |

## Columbus Centre

2310 - 2318 US-45 | Columbus MS

Woodcrest Capital, LLC 3113 South University Drive, Suite 600 Fort Worth, TX 76109