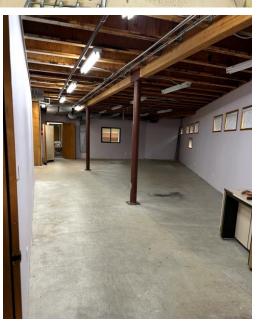

#### PROPERTY HIGHLIGHTS

- 6,632 SF 2-story building for light manufacturing
- Unincorporated Washington County
- I-P Zoning with Special Industrial District overlay
- Recent Upgrades:
  - New breaker box with 240 V and 220 V panels
  - New LED Lighting
  - New Flooring
  - New Interior Paint
  - New Exterior Paint
- Located right off Sunset Hwy (26) and Cornelius Pass Road
- Sale price: \$1,100,000