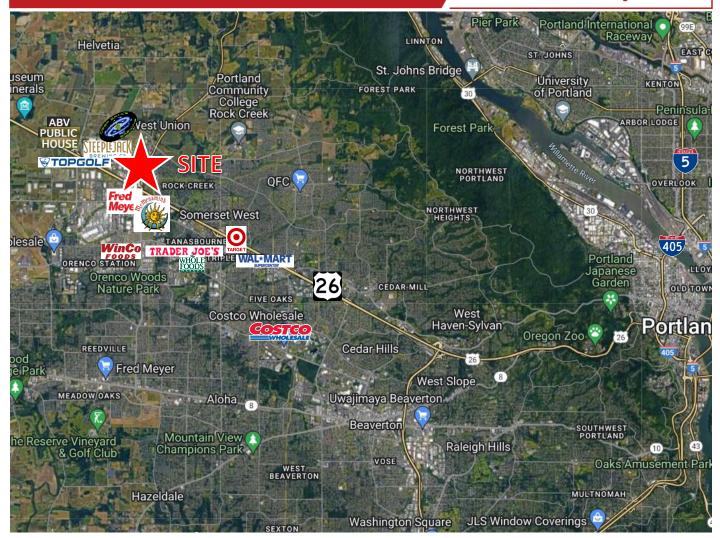

#### PROPERTY HIGHLIGHTS

- 6,632 SF 2-story building for light manufacturing
- Unincorporated Washington County
- I-P Zoning with Special Industrial District overlay
- Recent Upgrades:
  - New breaker box with 240 V and 220 V panels
  - New LED Lighting
  - New Flooring
  - New Interior Paint
  - New Exterior Paint
- Located right off Sunset Hwy (26) and Cornelius Pass Road
- Sale price: \$1,100,000

#### **Average Daily Traffic**

NE Cornelius Pass Road - 37,122

NW Cornelius Pass Rd @ NW Rock Creek Blvd - 19,780

NW Cornelius Pass Rd @ NW Sunset Hwy S - 39,575