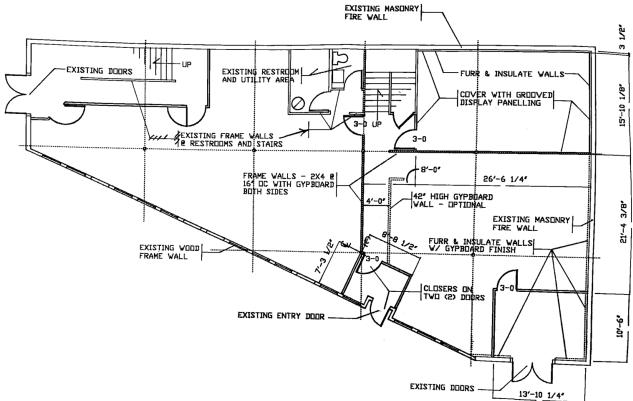

#### PROPERTY HIGHLIGHTS

- 6,632 SF 2-story building for light manufacturing
- Unincorporated Washington County
- I-P Zoning with Special Industrial District overlay
- Recent Upgrades:
  - New breaker box with 240 V and 220 V panels
  - New LED Lighting
  - New Flooring
  - New Interior Paint
  - New Exterior Paint
- Located right off Sunset Hwy (26) and Cornelius Pass Road
- Sale price: \$1,100,000