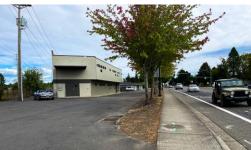

LIGHT MANUFACTURING BUILDING

5555 NE Cornelius Pass Rd, Hillsboro, OR 97124

#### PROPERTY HIGHLIGHTS

- 6,632 SF 2-story building for light manufacturing
- Unincorporated Washington County
- I-P Zoning with Special Industrial District overlay
- Recent Upgrades:
  - New breaker box with 240 V and 220 V panels
  - New LED Lighting
  - New Flooring
  - New Interior Paint
  - New Exterior Paint
- Located right off Sunset Hwy (26) and Cornelius Pass Road
- Sale price: \$1,100,000