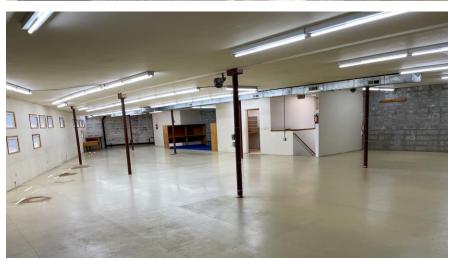

#### PROPERTY HIGHLIGHTS

- 6,632 SF 2-story building for light manufacturing
- Unincorporated Washington County
- I-P Zoning with Special Industrial District overlay
- Recent Upgrades:
  - New breaker box with 240 V and 220 V panels
  - New LED Lighting
  - New Flooring
  - New Interior Paint
  - New Exterior Paint
- Located right off Sunset Hwy (26) and Cornelius Pass Road
- Sale price: \$1,100,000