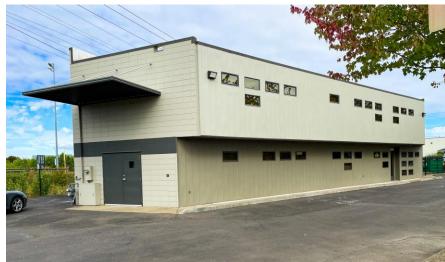

LIGHT MANUFACTURING BUILDING

5555 NE Cornelius Pass Rd, Hillsboro, OR 97124

#### PROPERTY HIGHLIGHTS

- 6,632 SF 2-story building for light manufacturing
- Unincorporated Washington County
- I-P Zoning with Special Industrial District overlay
- Recent Upgrades:
  - New breaker box with 240 V and 220 V panels
  - New LED Lighting
  - New Flooring
  - New Interior Paint
  - New Exterior Paint
- Located right off Sunset Hwy (26) and Cornelius Pass Road
- Sale price: \$1,100,000