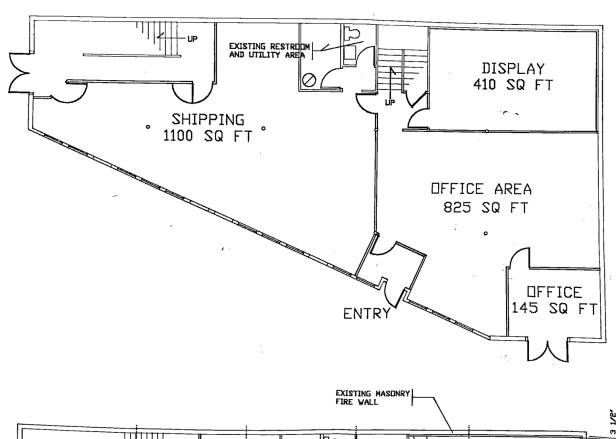

#### PROPERTY HIGHLIGHTS

- 6,632 SF 2-story building for light manufacturing
- Unincorporated Washington County
- I-P Zoning with Special Industrial District overlay
- Recent Upgrades:
  - New breaker box with 240 V and 220 V panels
  - New LED Lighting
  - New Flooring
  - New Interior Paint
  - New Exterior Paint
- Located right off Sunset Hwy (26) and Cornelius Pass Road
- Sale price: \$1,100,000