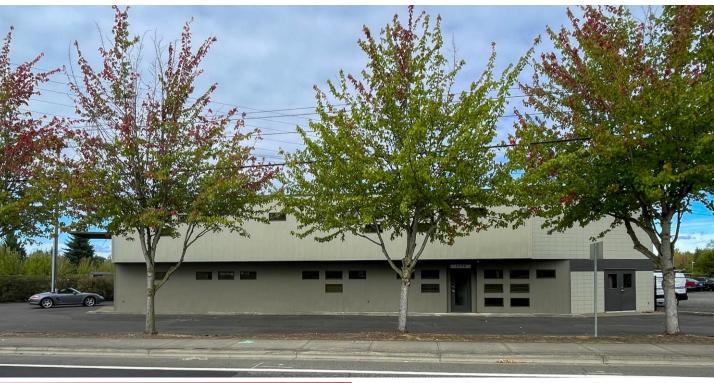

LIGHT MANUFACTURING BUILDING

5555 NE Cornelius Pass Rd, Hillsboro, OR 97124

#### PROPERTY HIGHLIGHTS

- 6,632 SF 2-story building for light manufacturing
- Unincorporated Washington County
- I-P Zoning with Special Industrial District overlay
- Recent Upgrades:
  - New breaker box with 240 V and 220 V panels
  - New LED Lighting
  - New Flooring
  - New Interior Paint
  - New Exterior Paint
- Located right off Sunset Hwy (26) and Cornelius Pass Road
- Sale price: \$1,100,000