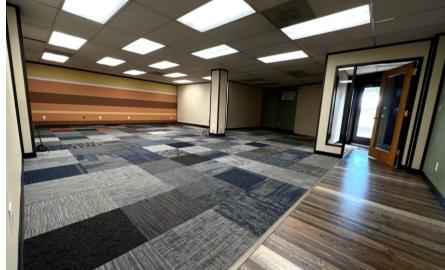

#### PROPERTY HIGHLIGHTS

- 6,632 SF 2-story building for light manufacturing
- Unincorporated Washington County
- I-P Zoning with Special Industrial District overlay
- Recent Upgrades:
  - New breaker box with 240 V and 220 V panels
  - New LED Lighting
  - New Flooring
  - New Interior Paint
  - New Exterior Paint
- Located right off Sunset Hwy (26) and Cornelius Pass Road
- Sale price: \$1,100,000