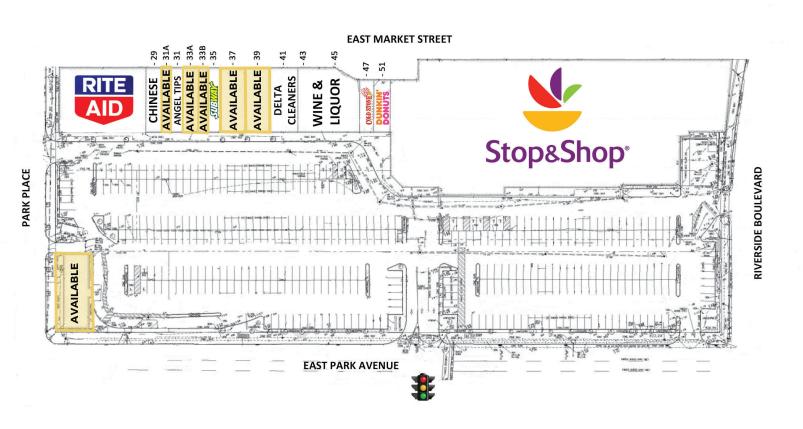

ASE

ADDRESS: 11 W Park Avenue

#### **SPACE AVAILABLE:**

3,035 square foot pad opportunity

**ASKING RENT: Negotiable** 

#### **CO-TENANTS:**

Stop & Shop, Cold Stone Creamery,
Rite Aid, Subway, Dunkin' Donuts and
more

#### **AREA RETAIL:**

Starbucks, La Bottega, Bank of America, USPS, Citibank, AT&T and more

| Demographics       | 1 mile   | 3 miles  | 5 miles  |
|--------------------|----------|----------|----------|
| Population         | 24,461   | 42,550   | 55,900   |
| Median HHI         | \$81,590 | \$87,167 | \$94,428 |
| Daytime Population | 7,624    | 11,811   | 17,086   |

- Stop and Shop only large grocery anchor in Long Beach
- Located next to the LIRR Long Beach train station with 8,721 riders daily
- · Ample parking

11 West Park Avenue Long Beach, NY

### SITE PLAN





11 West Park Avenue Long Beach, NY

### WELCOME TO LONG BEACH



Surfing, volleyball, free concerts, and food trucks are just some of the entertainment you'll find on Long Beach's iconic boardwalk.



DE WAY Long Island Rail Road

Long Beach Train Station has 8,721 riders daily.

11 West Park Avenue Long Beach, NY

#### **AREA GENERATORS**



SABRE

William Diakakis diakakis@sabre.life | T 516 874 8070 x 1521

SABRE Real Estate Group, LLC | 500 Old Country Road Garden City NY 11530

sabre.life

© SABRE Real Estate Group, LLC. This information has been obtained from sources believed reliable. We have not verified it and make no guarantee, warranty or representation about it. Any projections, opinions, assumptions or estimates used are for example only and do not represent the current or