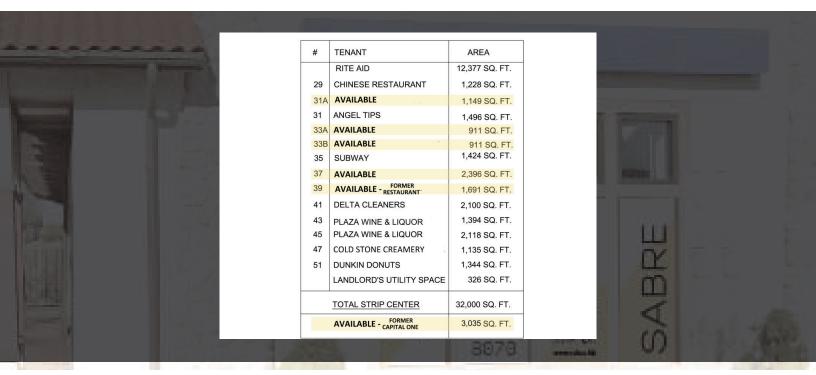

#### **SPACE AVAILABLE:**

3,035 square foot pad opportunity

**ASKING RENT: Negotiable** 

#### **CO-TENANTS:**

Stop & Shop, Cold Stone Creamery,
Rite Aid, Subway, Dunkin' Donuts and
more