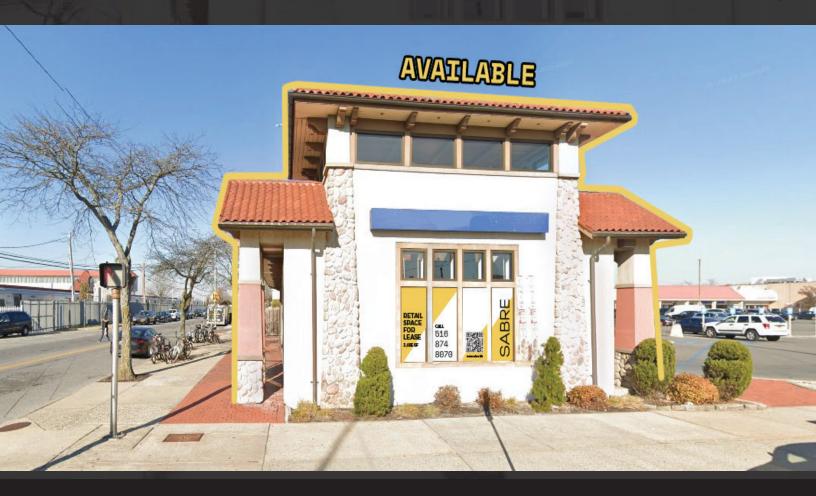

### 11 W Park Avenue Long Beach, NY

Available for Lease: 3,035 square foot pad opportunity

SABRE

11 West Park Avenue Long Beach, NY

# EXCITING PAD OPPORTUNITY AT ONLY GROCERY ANCHORED SHOPPING CENTER IN LONG BEACH AVAILABLE | FOR LEASE

ADDRESS: 11 W Park Avenue

#### **SPACE AVAILABLE:**

3,035 square foot pad opportunity

**ASKING RENT: Negotiable** 