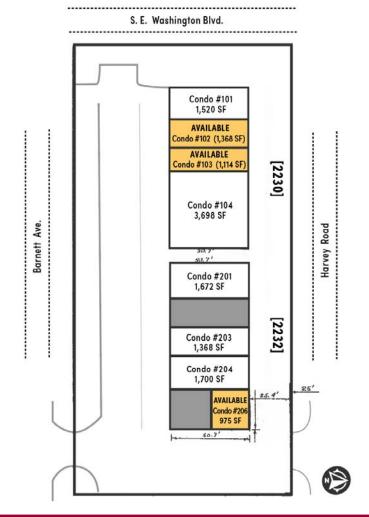

## **PROPERTY HIGHLIGHTS**

- AVAILABLE SPACES: #102 (1,368 sf) | #103 (1,114 sf) #206 (975 sf)
- FLEXIBLE 2 STORY COMMERCIAL CONDOS
- CONDOS OFFER PLUMBING FOR SALONS OR MEDICAL
- PRIVATE RESTROOMS & KITCHENETTES
- SIGNAGE AVAILABLE WITH HIGHWAY VISIBILITY
- CLOSE TO RESTAURANTS & BUSINESS DISTRICT