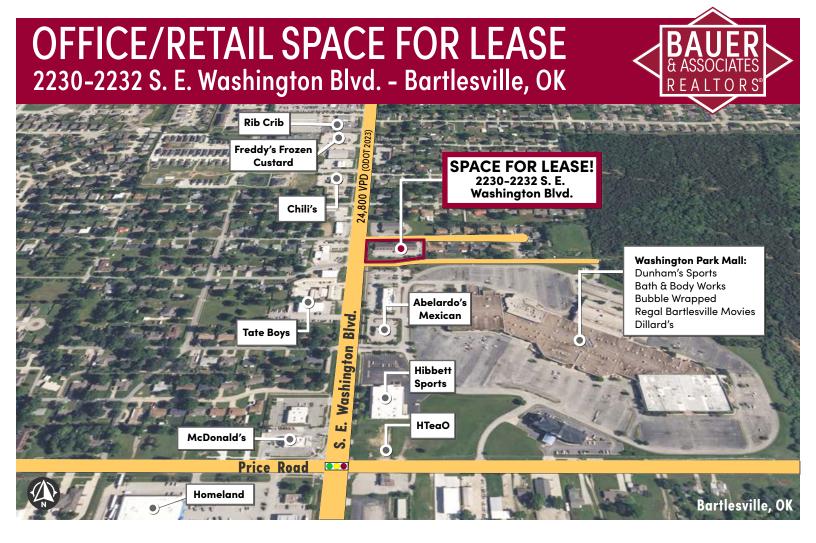

## OFFICE/RETAIL SPACE FOR LEASE 2230-2232 S. E. Washington Blvd. - Bartlesville, OK

| Traffic Count          |           |                                 | ODOT 2023 |  |
|------------------------|-----------|---------------------------------|-----------|--|
| 24,800 Vehicles per do | ay HWY 7  | HWY 75 / S. E. Washington Blvd. |           |  |
| 2024 Demographic       | cs        | Source: ESRI                    |           |  |
|                        | 1 Mile    | 3 Miles                         | 5 Miles   |  |
| Population             | 5,046     | 29,177                          | 39,245    |  |
| Households             | 2,066     | 11,974                          | 16,008    |  |
| Average HH Income      | \$139,839 | \$96,113                        | \$91,537  |  |