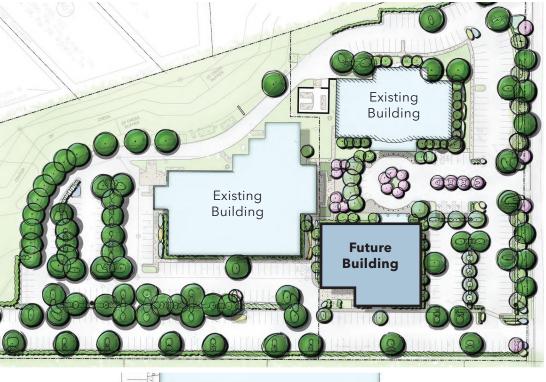

## ip innovationpark

FUTURE BUILDING PAD SITE

## PAD SITE AVAILABLE

| Address         | 395 Nichol Mill Lane, Franklin                                                    |
|-----------------|-----------------------------------------------------------------------------------|
| Submarket       | Cool Springs                                                                      |
| Building Size   | Up to 32,500 SF on 1.79 AC site                                                   |
| Building Height | 40'-0"   Top of roof is 30'-2" plus an additional<br>9'-10" for parapet screening |
| Zoning          | Light Industrial (wide range of uses permitted)                                   |
| Potential Uses  | Office   Medical Office or Clinics<br>Personal Services   R&D   Lab Space         |
| Delivery        | Ready for tenant build-to-suit                                                    |
| Website         | theinnovationpark.com                                                             |