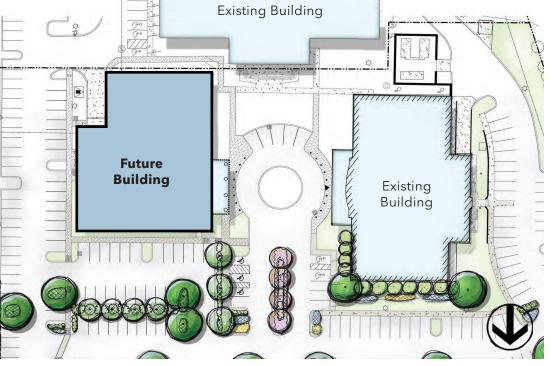

## ip innovationpark

FUTURE BUILDING PAD SITE

## PAD SITE AVAILABLE

| Address         | 395 Nichol Mill Lane, Franklin                                                    |
|-----------------|-----------------------------------------------------------------------------------|
| Submarket       | Cool Springs                                                                      |
| Building Size   | Up to 32,500 SF on 1.79 AC site                                                   |
| Building Height | 40'-0"   Top of roof is 30'-2" plus an additional<br>9'-10" for parapet screening |
| Zoning          | Light Industrial (wide range of uses permitted)                                   |
| Potential Uses  | Office   Medical Office or Clinics<br>Personal Services   R&D   Lab Space         |
| Delivery        | Ready for tenant build-to-suit                                                    |
| Website         | theinnovationpark.com                                                             |