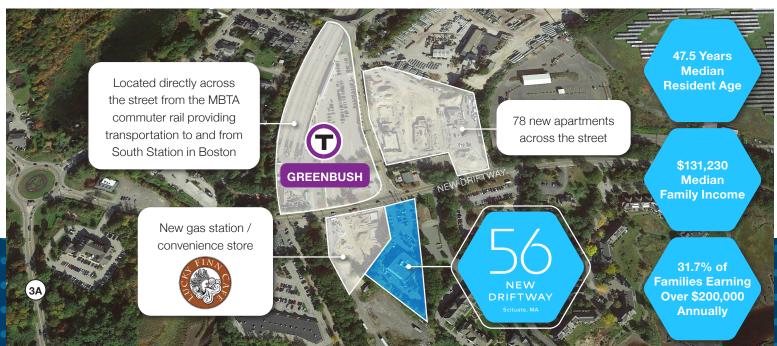

Fully-plumbed and ready to occupy outpatient space on the top floor of a three-story Professional Medical Office Complex. Located directly across the street from the Greenbush commuter rail station and 78 new apartments opening Summer 2024. Walk to numerous retail amenities. This space has its own outdoor patio.