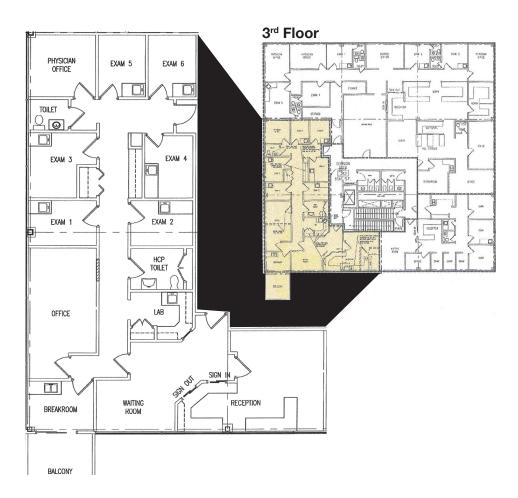

## 2,106 SF Available

- Six (6) fully plumbed exam rooms
- Two (2) private restrooms
- Two (2) private physicians' offices
- · Open office and waiting room
- Breakroom