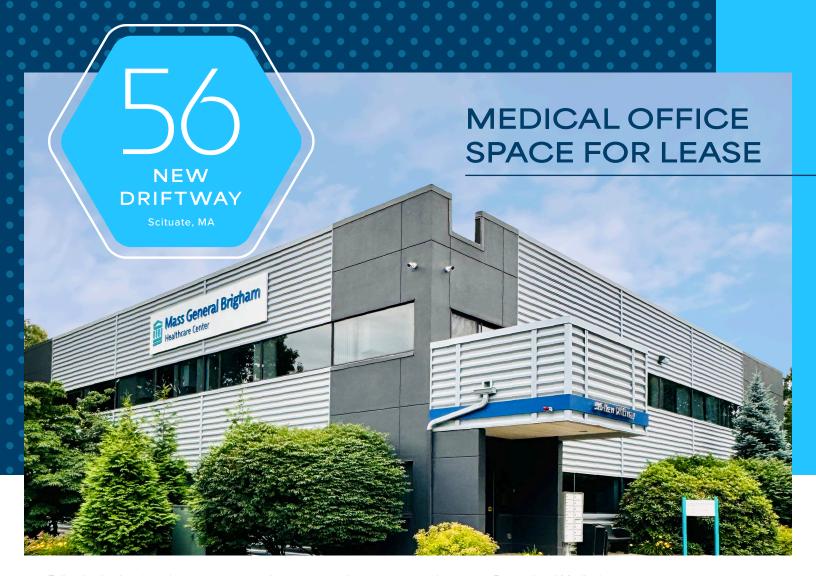

Fully-plumbed and ready to occupy outpatient space on the top floor of a three-story Professional Medical Office Complex. Located directly across the street from the Greenbush commuter rail station and 78 new apartments opening Summer 2024. Walk to numerous retail amenities. This space has its own outdoor patio.

**LEASE RATE:** \$24.00/SF, NNN (Includes an improvement allowance)

**TENANT ROSTER:** Mass General Brigham, Healthcare South PC, Scituate Family Dental,

Baystate Physical Therapy, Pearl Dental, Scituate Oral Surgery, and