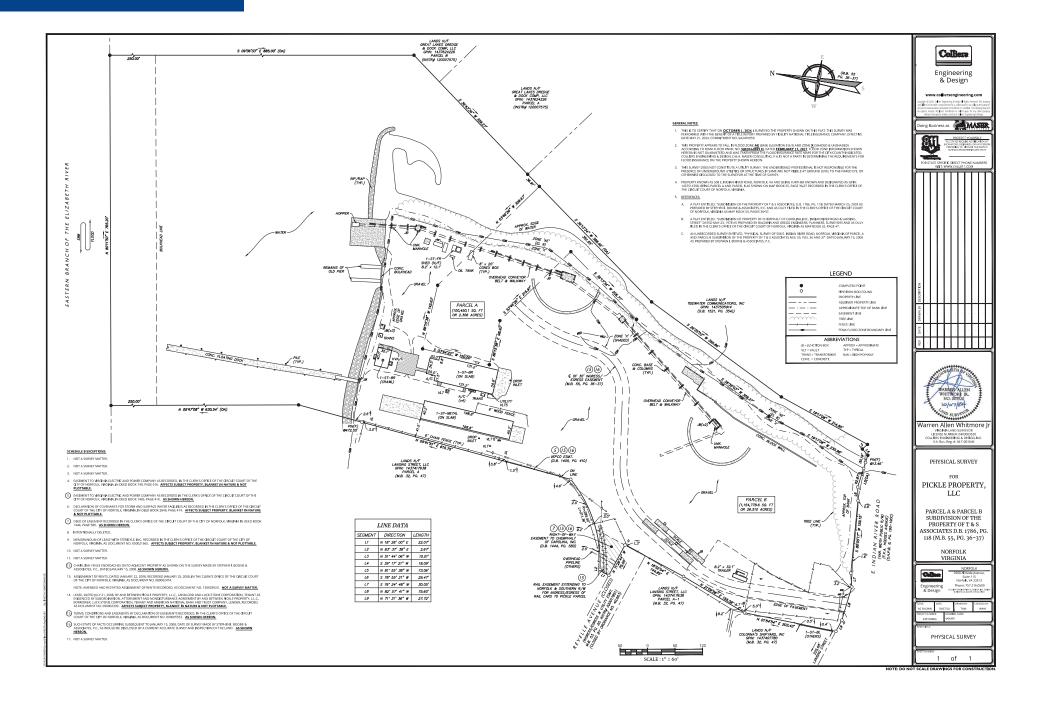

### **Ken Benassi**

Senior Vice President +1 757 217 1874 ken.benassi@colliers.com

## **Ricky Anderson**

Executive Vice President +1 757 217 1892 ricky.anderson@colliers.com 150 West Main Street Suite 1100 Norfolk, VA 23510 P: +1 757 490 3300

# **Features**

- Waterfront property with ±9 acres of usable land available
  - Includes a ±7,667 SF office/warehouse building
- Located in Norfolk on the Eastern Branch of the Elizabeth River
- Zoned I-DW (Deep Waterfront Industrial District)

- Fully stabilized yard, previously used for materials storage
- 60' x 75' pier with 12' water depth
- 4 pile cluster dolphins
- Available 7/1/2025



# Survey



# Demographics

|                       | 1-Mile | 3-Miles | 5-Miles |
|-----------------------|--------|---------|---------|
| Population            |        |         |         |
| 2024 Est. Population  | 9,976  | 109,938 | 264,131 |
| 2029 Proj. Population | 10,013 | 109,641 | 264,530 |
| Change 2024 - 2029    | 0.4%   | -0.3%   | 0.2%    |
|                       |        |         |         |

| 2024 Income       |          |          |          |
|-------------------|----------|----------|----------|
| Average HH Income | \$59,879 | \$82,514 | \$84,036 |

| 2024 Employment |       |        |         |
|-----------------|-------|--------|---------|
| # of Employees  | 5,321 | 94,935 | 199,147 |
| # of Businesses | 239   | 4,850  | 11,182  |









#### Ken Benassi

Senior Vice Pre