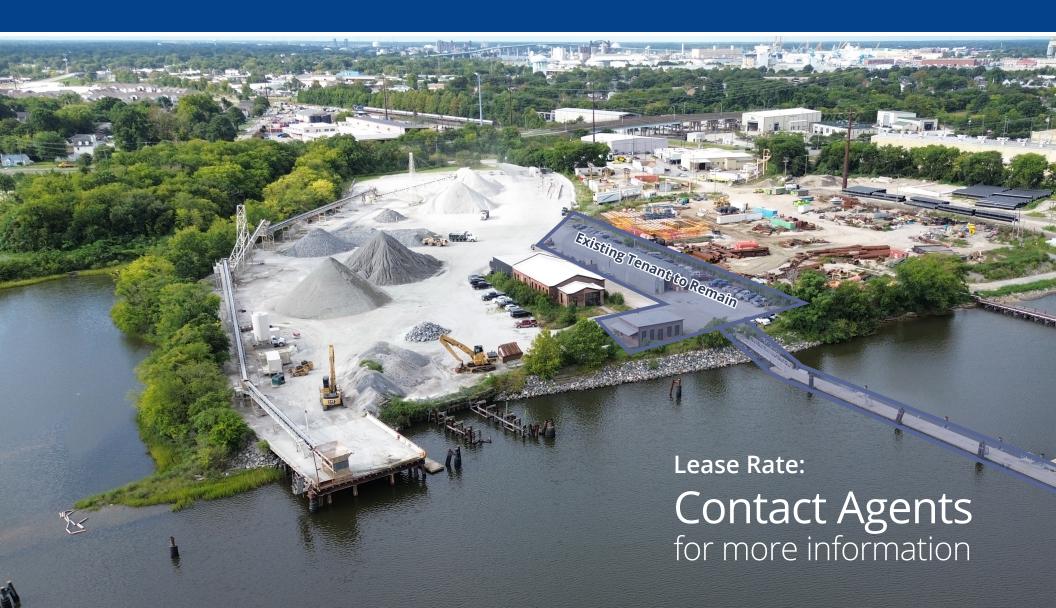

# **Features**

- Waterfront property with ±9 acres of usable land available
  - Includes a ±7,667 SF office/warehouse building
- Located in Norfolk on the Eastern Branch of the Elizabeth River
- Zoned I-DW (Deep Waterfront Industrial District)

- Fully stabilized yard, previously used for materials storage
- 60' x 75' pier with 12' water depth
- 4 pile cluster dolphins
- Available 7/1/2025