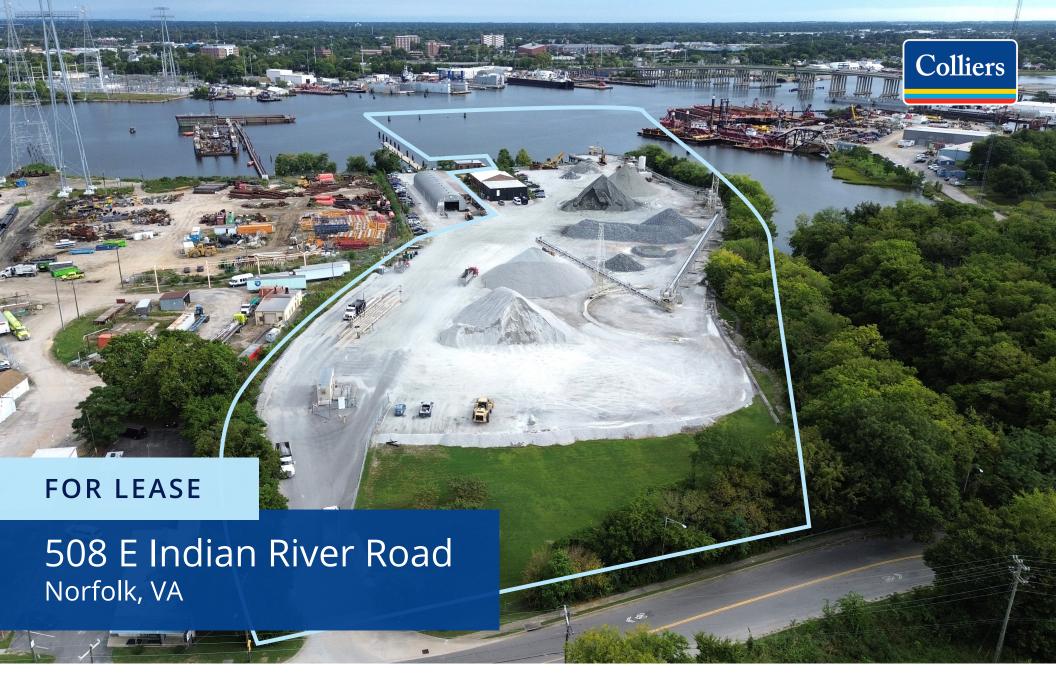

# **Features**

- Waterfront property with ±9 acres of usable land available
  - Includes a ±7,667 SF office/warehouse building
- Located in Norfolk on the Eastern Branch of the Elizabeth River
- Zoned I-DW (Deep Waterfront Industrial District)

- Fully stabilized yard, previously used for materials storage
- 60' x 75' pier with 12' water depth
- 4 pile cluster dolphins
- Available 7/1/2025