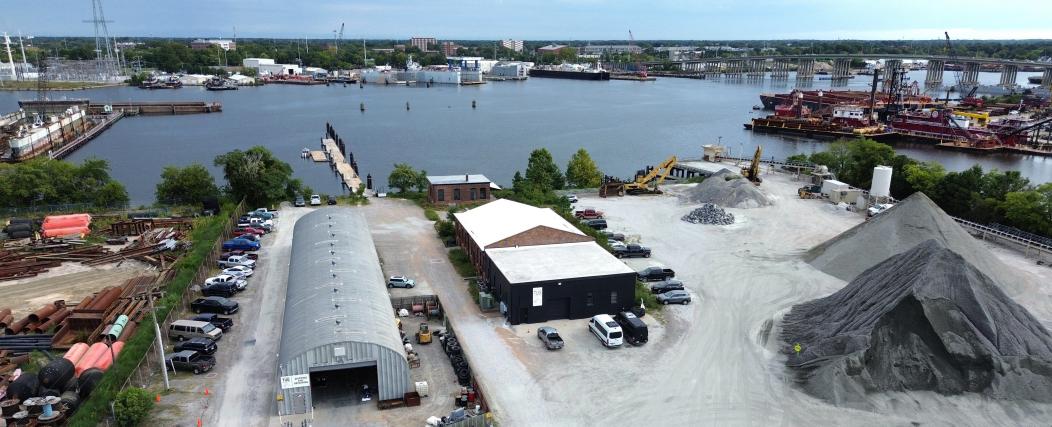

# **Features**

- Waterfront property with ±9 acres of usable land available
  - Includes a ±7,667 SF office/warehouse building
- Located in Norfolk on the Eastern Branch of the Elizabeth River
- Zoned I-DW (Deep Waterfront Industrial District)

- Fully stabilized yard, previously used for materials storage
- 60' x 75' pier with 12' water depth
- 4 pile cluster dolphins
- Available 7/1/2025