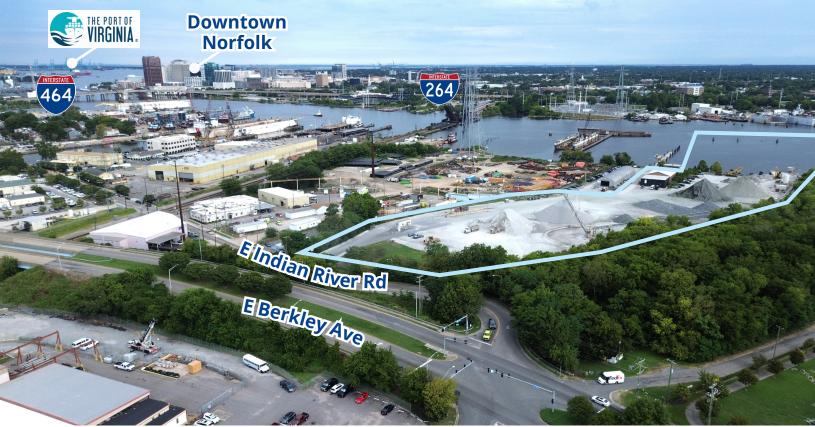

# **Features**

- Waterfront property with ±9 acres of usable land available
  - Includes a ±7,667 SF office/warehouse building
- Located in Norfolk on the Eastern Branch of the Elizabeth River
- Zoned I-DW (Deep Waterfront Industrial District)

- Fully stabilized yard, previously used for materials storage
- 60' x 75' pier with 12' water depth
- 4 pile cluster dolphins
- Available 7/1/2025