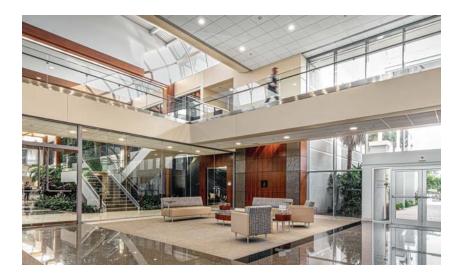

# Class-A Office Space with Sophisticated Charm

951 Yamato is the ideal location for companies requiring a Class-A location and exceptional amenities in beautiful Boca Raton. This 146,000 SF two-story office building features a soaring atrium, lush interior courtyard, tenant conference room, and on-site concierge services, with first-class finishes throughout.

## Features

- · Soaring two-story lobby atrium
- Stunning courtyard
- · Executive covered parking available

Fiber optic lines for TI Service. Comcast Business Available 2

21,000 SF

- Numerous telecom options
- Electric car charging stations
- Distinguished tenant base
- Top area restaurants and retail within walking distance
- Outstanding access to I-95 and minutes from the Florida Turnpike