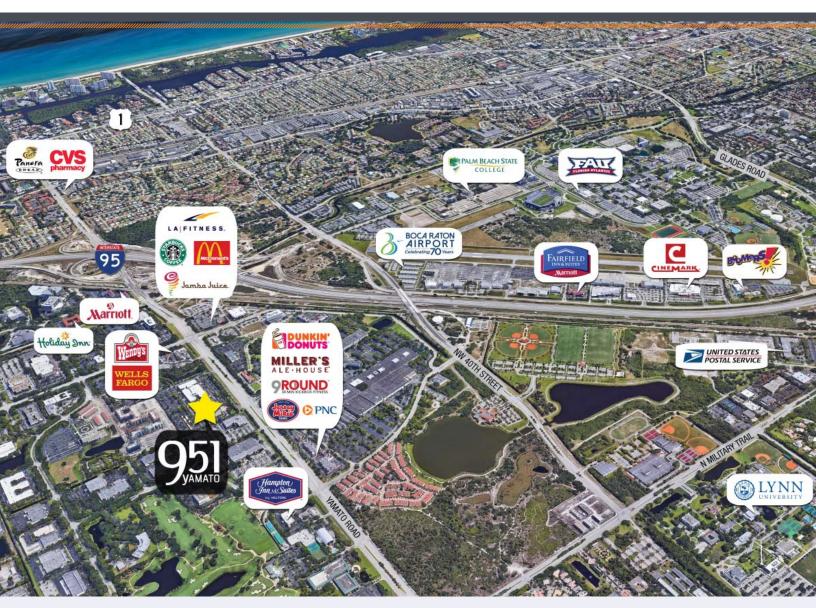

951 Yamato offers a convenient location midway between Broward and Palm Beach County business markets. The property is just one mile from I-95 with a Tri-Rail Shuttle stop at the building.

Numerous dining

# **Travel Times**

Downtown **Boca Raton** IO MINUTES

Yamato Road I-95 Interchange 3 MINUTES

Yamato Road FL **Turnpike Entrance** 5 MINUTES

**Boca Executive** Airport 5 MINUTES

Palm Beach **International Airport** 30 MINUTES

Ft. Lauderdale/ Hollywood Airport 35 MINUTES