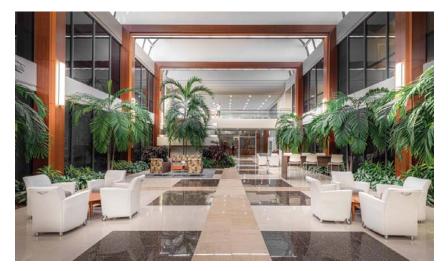

# Class-A Office Space with Sophisticated Charm

951 Yamato is the ideal location for companies requiring a Class-A location and exceptional amenities in beautiful Boca Raton. This 146,000 SF two-story office building features a soaring atrium, lush interior courtyard, tenant conference room, and on-site concierge services, with first-class finishes throughout.

## Features

- · Soaring two-story lobby atrium
- Stunning courtyard
- · Executive covered parking available

Fiber optic lines for TI Service. Comcast Business Available 2

21,000 SF

- Numerous telecom options
- Electric car charging stations
- Distinguished tenant base
- Top area restaurants and retail within walking distance
- Outstanding access to I-95 and minutes from the Florida Turnpike