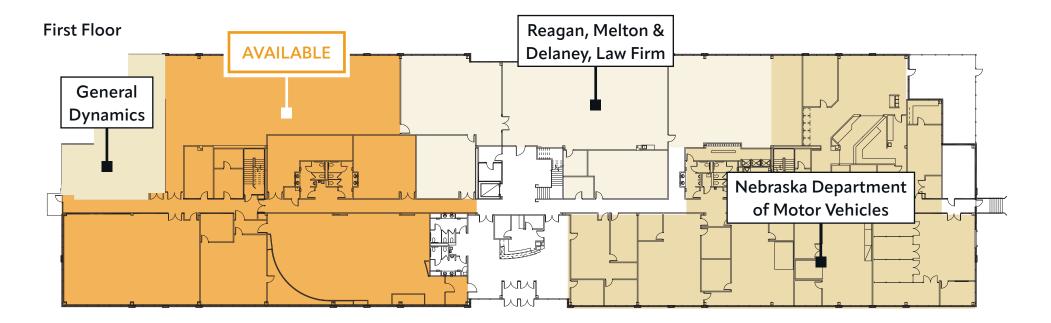

s engaged in Law, Engineering and the Defense Industry.



Class A office building



Fully sprinklered building



State of the art conference room available for lease



Abundant natural light throughout



Excellent Hwy 370 exposure









Convenient access to major highways, interstate and all points in Metro Omaha







Vehicles Per Day - Highway 370 36,000







# Offering Highlights

Lease Rate \$16.00 PSF, Full Service\* \*Excluding janitorial

### Space Available

701-16,688 RSF

| PROPERTY INFORMATION |           |
|----------------------|-----------|
| Building Size        | 85,863 SF |
| Year Built           | 2006      |
| Stories              | 2         |
| Lot Size             | 6.72 AC   |
| Parking Ratio        | 4.6 : 1   |



### SPACE AVAILABLE





### NEIGHBORS







# Contact Us

### MARK OBERMEYER

Vice President +1 402 697 5825 mark.obermeyer@cbre.com

### **AUSTIN OBERMEYER**

Associate +1 402 936 0278 austin.obermeyer@cbre.com

© 2024 CBRE, Inc. All rights reserved. This information has been obtained from sources believed reliable but has not been verified for accuracy or completeness. CBRE, Inc. makes no guarantee, representation or warranty and accepts no responsibility or liability as to the accuracy, completeness, or reliability of the information contained herein. You should conduct a careful, independent investigation of the property and verify all information. Any reliance on this information is solely at your own risk. CBRE and the CBRE logo are service marks of CBRE, Inc. All other marks displayed on this document are the property o