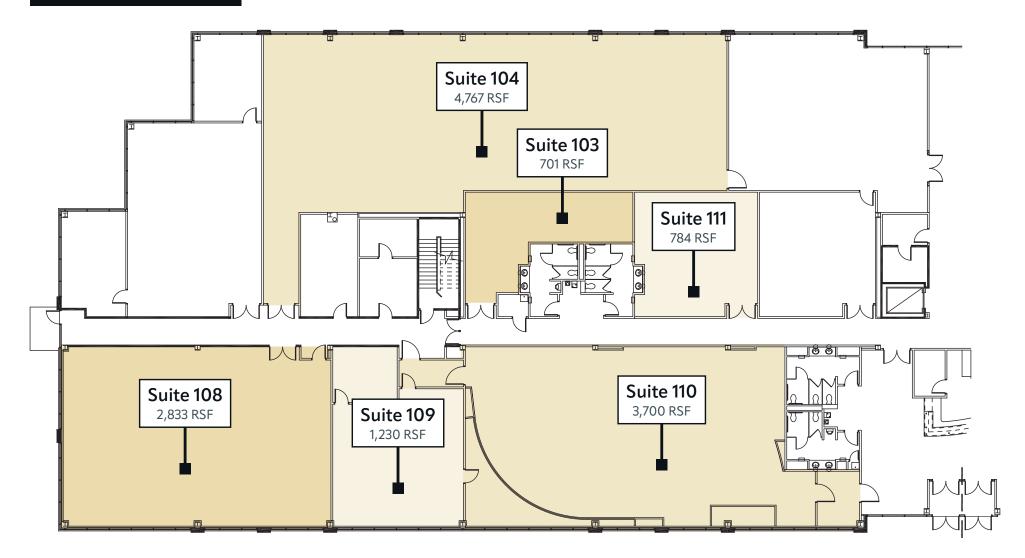

### SPACE AVAILABLE

### Space Available

701-16,688 RSF

| PROPERTY INFORMATION |           |
|----------------------|-----------|
| Building Size        | 85,863 SF |
| Year Built           | 2006      |
| Stories              | 2         |
| Lot Size             | 6.72 AC   |
| Parking Ratio        | 4.6 : 1   |