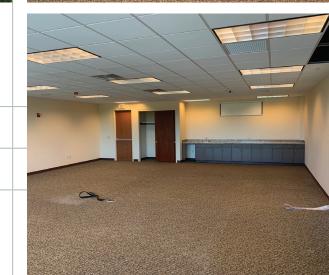

### Space Available

701-16,688 RSF

| PROPERTY INFORMATION |           |
|----------------------|-----------|
| Building Size        | 85,863 SF |
| Year Built           | 2006      |
| Stories              | 2         |
| Lot Size             | 6.72 AC   |
| Parking Ratio        | 4.6 : 1   |

### SPACE AVAILABLE