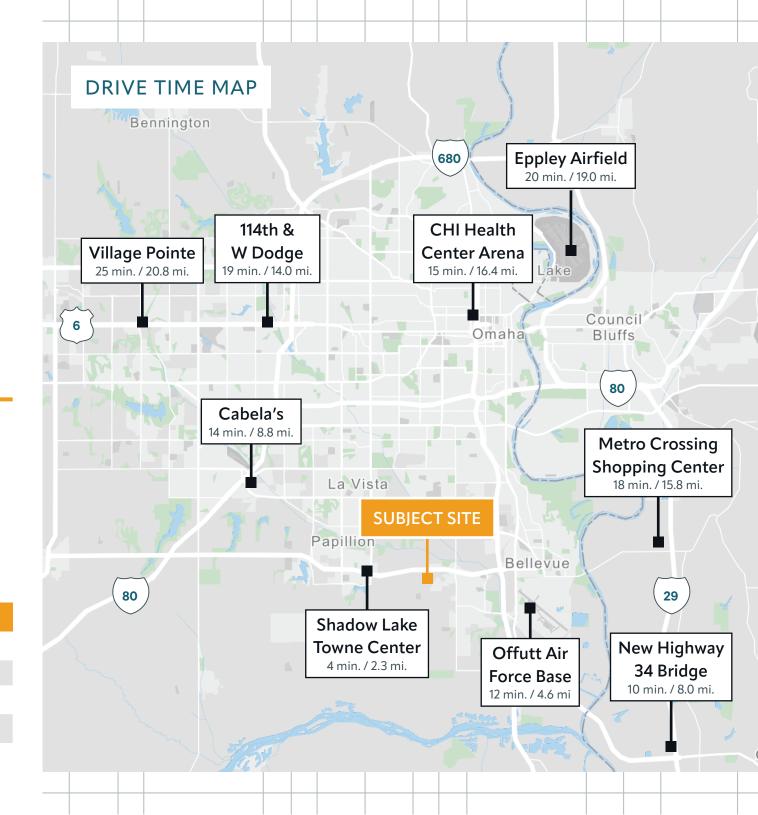

s**



Join a professional mix of companies engaged in Law, Engineering and the Defense Industry.



Class A office building



Fully sprinklered building



State of the art conference room available for lease



Abundant natural light throughout



Excellent Hwy 370 exposure









Convenient access to major highways, interstate and all points in Metro Omaha







Vehicles Per Day - Highway 370 36,000







# Offering Highlights

Lease Rate \$16.00 PSF, Full Service\* \*Excluding janitorial

### Space Available

701-16,688 RSF

| PROPERTY INFORMATION |           |
|----------------------|-----------|
| Building Size        | 85,863 SF |
| Year Built           | 2006      |
| Stories              | 2         |
| Lot Size             | 6.72 AC   |
| Parking Ratio        | 4.6 : 1   |



### SPACE AVAILABLE





### NEIGHBORS







# Contact Us

### MARK OBERMEYER

Vice President +1 402 697 5825 mark.obermeyer@cbre.com

### **AUSTIN OBERMEYER**

Associate +1 402 936 0278 austin.obermeyer@cbre.com

© 2024 CBRE, Inc. All rights reserved. This information has been obtained from sources believed reliable but has not been verified for accuracy or completeness. CBRE, Inc. makes no guarantee, representation or warranty and accepts no responsibility or liability as to the accuracy, completeness, or reliability of the information contained herein. You should conduct a careful, independent investigation of the property and verify all information. Any reliance on this information is solely at your own risk. CBRE and the CBRE logo are service marks of CBRE, Inc. All other marks dis