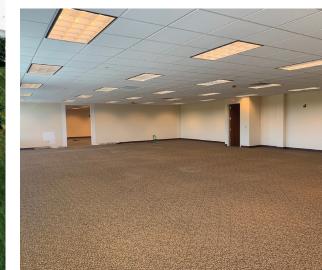

### Space Available

701-16,688 RSF

| PROPERTY INFORMATION |           |
|----------------------|-----------|
| Building Size        | 85,863 SF |
| Year Built           | 2006      |
| Stories              | 2         |
| Lot Size             | 6.72 AC   |
| Parking Ratio        | 4.6 : 1   |

### SPACE AVAILABLE