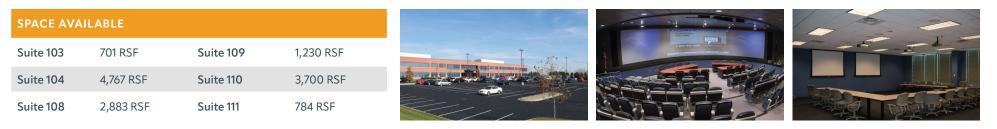

### Space Available

701-16,688 RSF

| PROPERTY INFORMATION |           |
|----------------------|-----------|
| Building Size        | 85,863 SF |
| Year Built           | 2006      |
| Stories              | 2         |
| Lot Size             | 6.72 AC   |
| Parking Ratio        | 4.6 : 1   |

### SPACE AVAILABLE