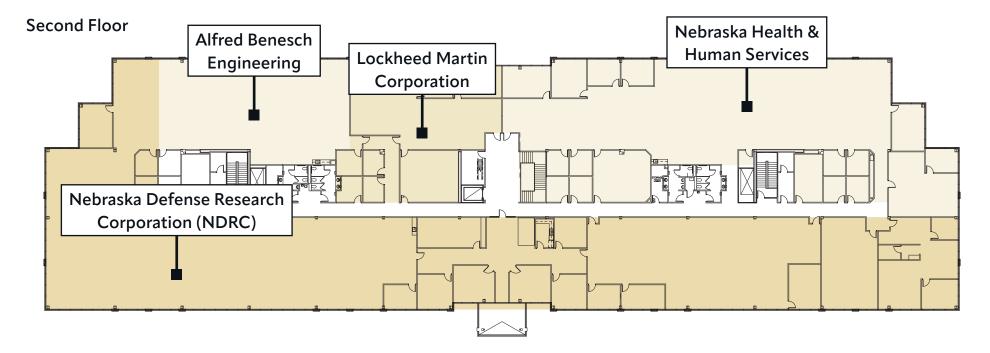

engaged in Law, Engineering and the Defense Industry.



Class A office building



Fully sprinklered building



State of the art conference room available for lease



Abundant natural light throughout



Excellent Hwy 370 exposure









Convenient access to major highways, interstate and all points in Metro Omaha







Vehicles Per Day - Highway 370 36,000







# Offering Highlights

Lease Rate \$16.00 PSF, Full Service\* \*Excluding janitorial

### Space Available

701-16,688 RSF

| PROPERTY INFORMATION |           |
|----------------------|-----------|
| Building Size        | 85,863 SF |
| Year Built           | 2006      |
| Stories              | 2         |
| Lot Size             | 6.72 AC   |
| Parking Ratio        | 4.6 : 1   |



### SPACE AVAILABLE





### NEIGHBORS







# Contact Us

### MARK OBERMEYER

Vice President +1 402 697 5825 mark.obermeyer@cbre.com

### **AUSTIN OBERMEYER**

Associate +1 402 936 0278 austin.obermeyer@cbre.com

© 2024 CBRE, Inc. All rights reserved. This information has been obtained from sources believed reliable but has not been verified for accuracy or completeness. CBRE, Inc. makes no guarantee, representation or warranty and accepts no responsibility or liability as to the accuracy, completeness, or reliability of the information contained herein. You should conduct a careful, independent investigation of the property and verify all information. Any reliance on this information is solely at your own risk. CBRE and the CBRE logo are service marks of CBRE, Inc. All other marks displayed on this document are the property of