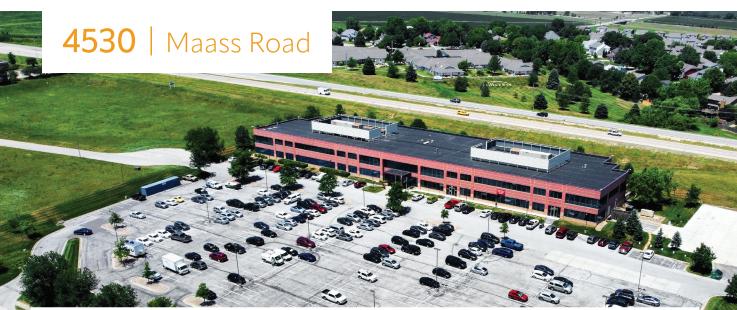

# 4530 MAASS ROAD

### **Building Features**

Join a professional mix of companies engaged in Law, Engineering and the Defense Industry.

Class A office building

Fully sprinklered building

State of the art conference room available for lease

Abundant natural light throughout

Excellent Hwy 370 exposure

Convenient access to major highways, interstate and all points in Metro Omaha

Vehicles Per Day - Highway 370 36,000

### Space Available

701-16,688 RSF

| PROPERTY INFORMATION |           |
|----------------------|-----------|
| Building Size        | 85,863 SF |
| Year Built           | 2006      |
| Stories              | 2         |
| Lot Size             | 6.72 AC   |
| Parking Ratio        | 4.6 : 1   |