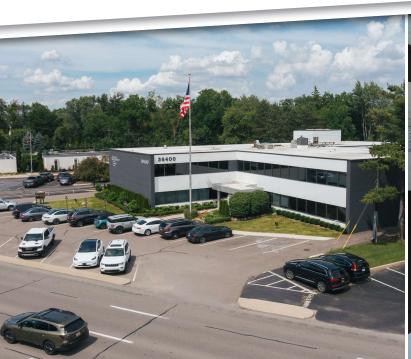

#### **36400 WOODWARD AVENUE**

**BLOOMFIELD HILLS, MI 48304** 

Available SF: 404 - 2,246 SF Lease Rate: \$26.00 per r.s.f.

(Lower Level)

Year Built: 1989
Building Size: 24,816
Renovated: 2000
Zoning: 0-1
Load Factor: 14%

#### **36400 WOODWARD AVENUE**