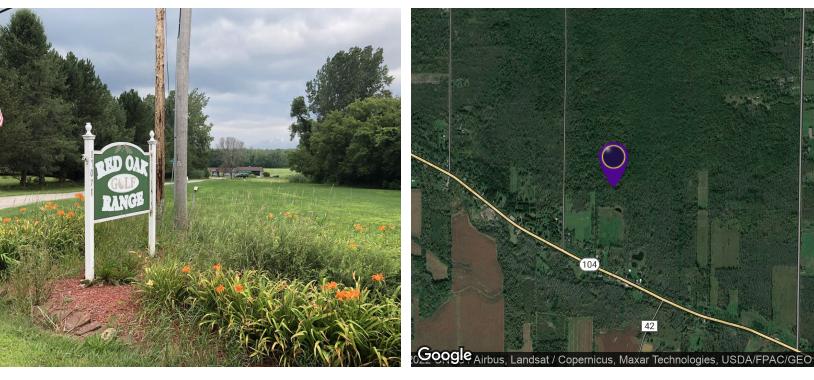

### 17071 Ridge Road Holley, NY 14470

| OFFERING SUMMARY | ¢205.000   | <b>PROPERTY OVERVIEW</b><br>Former Red Oaks Driving Range is situated on 54+/- acres of land on                                                                                                                                                                                                                                                                                                                                                                                                                                 |
|------------------|------------|---------------------------------------------------------------------------------------------------------------------------------------------------------------------------------------------------------------------------------------------------------------------------------------------------------------------------------------------------------------------------------------------------------------------------------------------------------------------------------------------------------------------------------|
| Sale Price:      | \$395,000  | the northern side of Holly, NY. Opportunity for someone to take over<br>existing business or redevelop the land entirely. The driving range has<br>been operating up until the end of 2021 with major local support coming<br>from schools, town events, and the surrounding community. The<br>property's clubhouse is situated a few hundred feet off of the main road<br>with all of the utilities including bathrooms. 14 +/- acres of land which<br>has been cleared / maintained. The remaining land is natural woods. All |
| Lot Size:        | 54.0 Acres | of the equipment, business, goodwill are not included in the purchase price.                                                                                                                                                                                                                                                                                                                                                                                                                                                    |
|                  |            | LOCATION OVERVIEW                                                                                                                                                                                                                                                                                                                                                                                                                                                                                                               |
|                  |            | Located on Route 104 just north of Holly, New York. Easily accessible to all of the surrounding towns as well as the Greater Rochester area.                                                                                                                                                                                                                                                                                                                                                                                    |
|                  |            | PROPERTY HIGHLIGHTS                                                                                                                                                                                                                                                                                                                                                                                                                                                                                                             |
| Price / SF:      | \$0.17     | • 54+/- Acres of Land                                                                                                                                                                                                                                                                                                                                                                                                                                                                                                           |
|                  |            | Former Red Oaks Driving Range                                                                                                                                                                                                                                                                                                                                                                                                                                                                                                   |
|                  |            | Possible Redevelopment Site                                                                                                                                                                                                                                                                                                                                                                                                                                                                                                     |
|                  |            | <ul> <li>Easy Access to Surrounding Towns &amp; Greater Rochester Area</li> </ul>                                                                                                                                                                                                                                                                                                                                                                                                                                               |

• 14+/- Cleared Land

RICK RECCKIO 716.998.4422 rick@recckio.com **4455 TRANSIT ROAD, SUITE 3B** Williamsville, NY 14221 (O) 716.631.5555 // (F) 716.632.6666 www.recckio.com