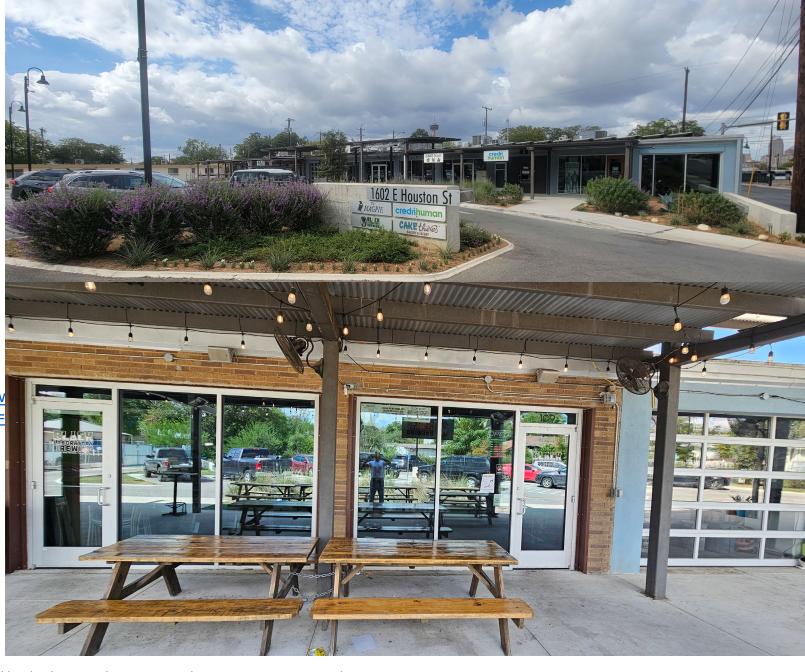

# **Hackberry Market**

1602 East Houston Street, SA, TX 78202

Suite 109 - **2,025 +/- USF** 

2<sup>nd</sup> Generation Brewery with possibility for brewing equipment and other FF&E. Brewery could be for sale. Landlord open to new concepts.

Roll up garage door on brewing side of space.

Prime inline space w/patio space.

Keg cooler in place.

Various FF&E could be included.

26 - Parking Spaces in the center.

Property video links here:

https://ldrv.ms/v/s!AkcDmJfDgty hcd4mj6GOdmaWk3ugw https://ldrv.ms/v/s!AkcDmJfDgty hcd5Ol7N8J9fxe9puA?e=

# **Houston Street**

**Double Sided** 

Full Color Signage.

Downtown is blocks away. Full Shaded Store Fronts. Each Tenant can add their own patio furniture to the shaded space in from of their space.

# **Co-Tenants Include:**

Credit Human

**Cake Thieves** 

The Magpie

2-1 Dough Pizza