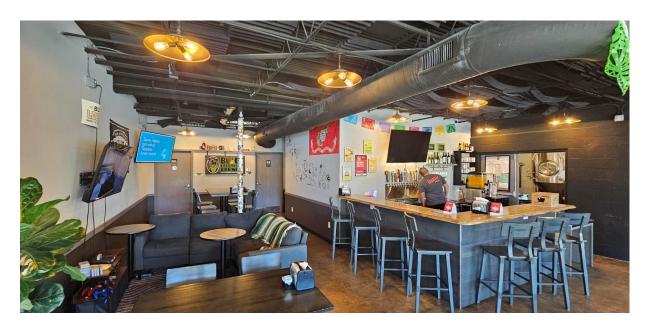

# **Hackberry Market**

1602 East Houston Street, SA, TX 78202

Suite 109 - **2,025 +/- USF** 

2<sup>nd</sup> Generation Brewery with possibility for brewing equipment and other FF&E. Brewery could be for sale. Landlord open to new concepts.

Roll up garage door on brewing side of space.

Prime inline space w/patio space.

Keg cooler in place.

Various FF&E could be included.

26 - Parking Spaces in the center.

Property video links here:

https://ldrv.ms/v/s!AkcDmJfDgty hcd4mj6GOdmaWk3ugw https://ldrv.ms/v/s!AkcDmJfDgty hcd5Ol7N8J9fxe9puA?e=