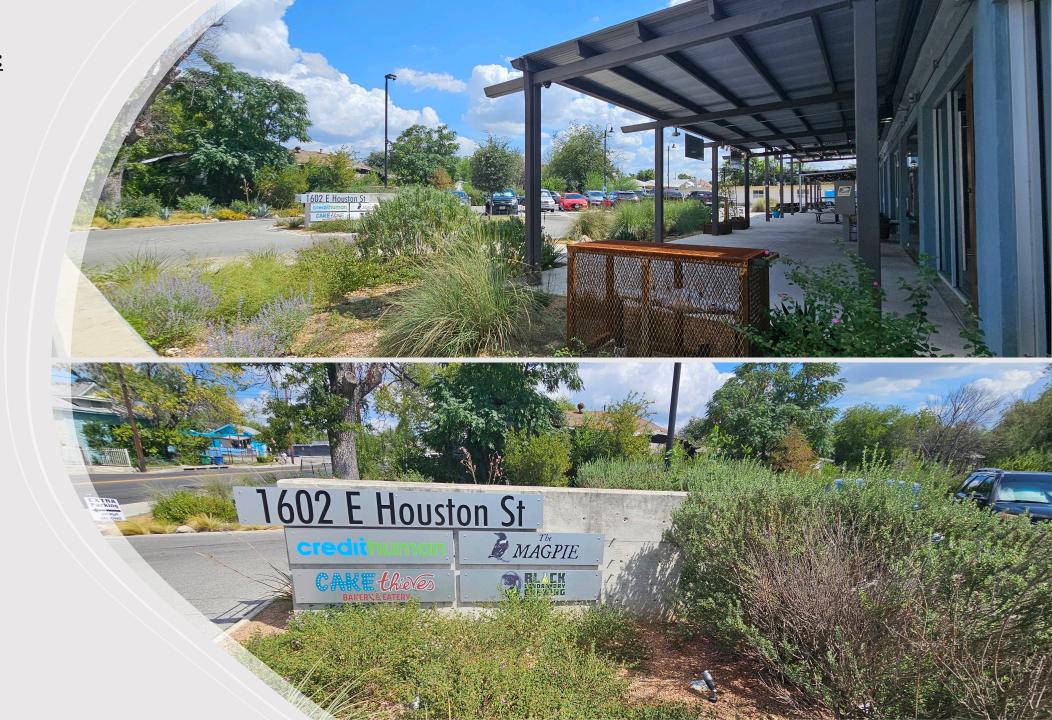

# **Hackberry Market**

1602 East Houston Street, SA, TX 78202

Suite 109 - **2,025 +/- USF** 

2<sup>nd</sup> Generation Brewery with possibility for brewing equipment and other FF&E. Brewery could be for sale. Landlord open to new concepts.

# **Co-Tenants Include:**

Credit Human

**Cake Thieves** 

The Magpie

2-1 Dough Pizza

# **Houston Street**

**Double Sided** 

Full Color Signage.

Downtown is blocks away. Full Shaded Store Fronts. Each Tenant can add their own patio furniture to the shaded space in from of their space.