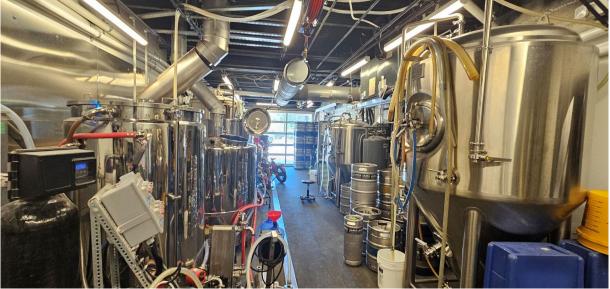

# **Hackberry Market**

1602 East Houston Street, SA, TX 78202

Suite 109 - **2,025 +/- USF** 

2<sup>nd</sup> Generation Brewery with possibility for brewing equipment and other FF&E. Brewery could be for sale. Landlord open to new concepts.

Roll up garage door on brewing side of space.

Prime inline space w/patio space.

Keg cooler in place.

Various FF&E could be included.

26 - Parking Spaces in the center.

Property video links here:

https://ldrv.ms/v/s!AkcDmJfDgty hcd4mj6GOdmaWk3ugw https://ldrv.ms/v/s!AkcDmJfDgty hcd5Ol7N8J9fxe9puA?e=