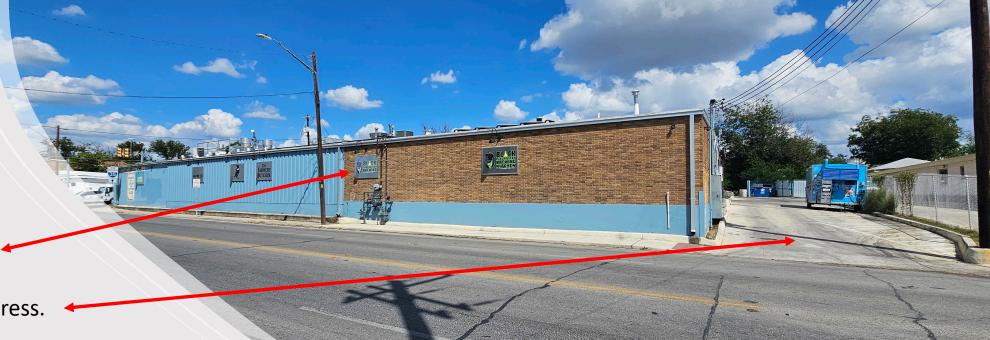

### Blocks from:

Downtown, Alamo Dome, Saint Paul Square, Velocity Texas BioMed Incubator, The Carver, IDEA School.

Hackberry Street Signage.

Hackberry Street Ingress-Egress.

ACCESSIBILITY REQUIREMENTS PER 2012 TAS