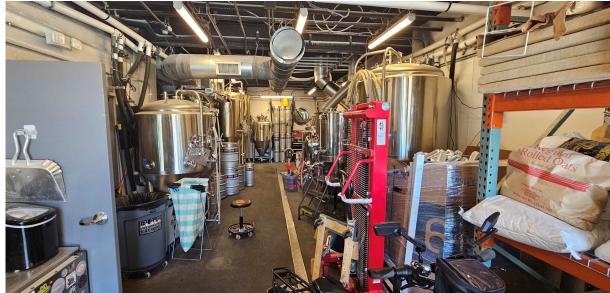

# **Hackberry Market**

1602 East Houston Street, SA, TX 78202

Suite 109 - **2,025 +/- USF** 

2<sup>nd</sup> Generation Brewery with possibility for brewing equipment and other FF&E. Brewery could be for sale. Landlord open to new concepts.

Roll up garage door on brewing side of space.

Prime inline space w/patio space.

Keg cooler in place.

Various FF&E could be included.

26 - Parking Spaces in the center.

Property video links here:

https://ldrv.ms/v/s!AkcDmJfDgty hcd4mj6GOdmaWk3ugw https://ldrv.ms/v/s!AkcDmJfDgty hcd5Ol7N8J9fxe9puA?e=