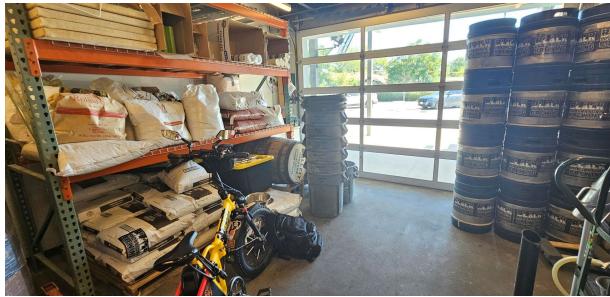

# **Hackberry Market**

1602 East Houston Street, SA, TX 78202

Suite 109 - **2,025 +/- USF** 

2<sup>nd</sup> Generation Brewery with possibility for brewing equipment and other FF&E. Brewery could be for sale. Landlord open to new concepts.

Roll up garage door on brewing side of space.

Prime inline space w/patio space.

Keg cooler in place.

Various FF&E could be included.

26 - Parking Spaces in the center.

Property video links here:

https://ldrv.ms/v/s!AkcDmJfDgty hcd4mj6GOdmaWk3ugw https://ldrv.ms/v/s!AkcDmJfDgty hcd5Ol7N8J9fxe9puA?e=