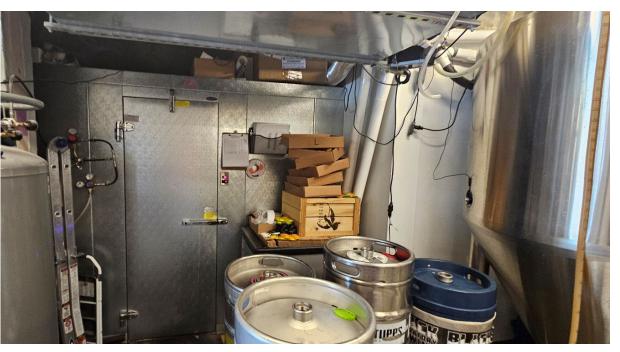

# **Hackberry Market**

1602 East Houston Street, SA, TX 78202

Suite 109 - **2,025 +/- USF** 

2<sup>nd</sup> Generation Brewery with possibility for brewing equipment and other FF&E. Brewery could be for sale. Landlord open to new concepts.

Roll up garage door on brewing side of space.

Prime inline space w/patio space.

Keg cooler in place.

Various FF&E could be included.

26 - Parking Spaces in the center.

Property video links here:

https://ldrv.ms/v/s!AkcDmJfDgty hcd4mj6GOdmaWk3ugw https://ldrv.ms/v/s!AkcDmJfDgty hcd5Ol7N8J9fxe9puA?e=