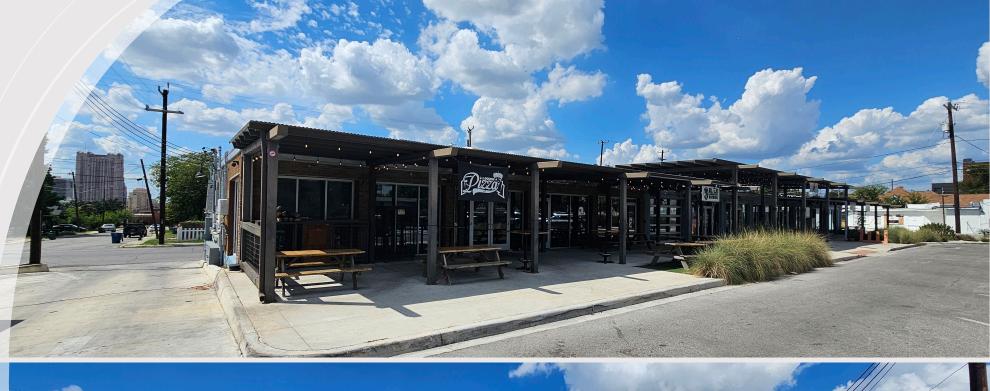

# **Houston Street**

**Double Sided** 

Full Color Signage.

Downtown is blocks away. Full Shaded Store Fronts. Each Tenant can add their own patio furniture to the shaded space in from of their space.

Roll up garage door on brewing side of space.

Prime inline space w/patio space.

Keg cooler in place.

Various FF&E could be included.

26 - Parking Spaces in the center.

Property video links here:

https://ldrv.ms/v/s!AkcDmJfDgty hcd4mj6GOdmaWk3ugw https://ldrv.ms/v/s!AkcDmJfDgty hcd5Ol7N8J9fxe9puA?e=