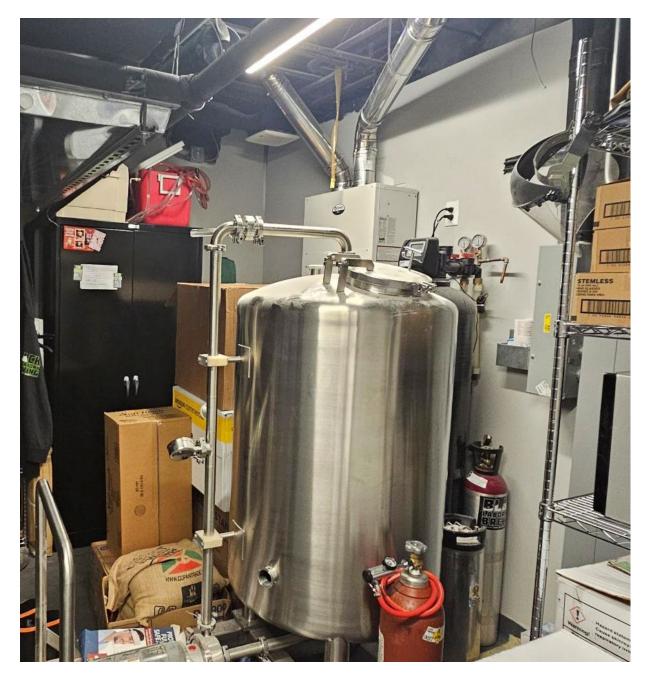

# **Hackberry Market**

1602 East Houston Street, SA, TX 78202

Suite 109 - **2,025 +/- USF** 

2<sup>nd</sup> Generation Brewery with possibility for brewing equipment and other FF&E. Brewery could be for sale. Landlord open to new concepts.

Roll up garage door on brewing side of space.

Prime inline space w/patio space.

Keg cooler in place.

Various FF&E could be included.

26 - Parking Spaces in the center.

Property video links here:

https://ldrv.ms/v/s!AkcDmJfDgty hcd4mj6GOdmaWk3ugw https://ldrv.ms/v/s!AkcDmJfDgty hcd5Ol7N8J9fxe9puA?e=