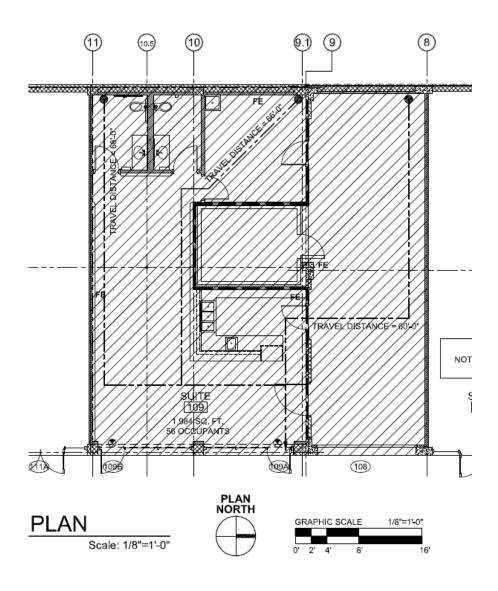

, merchantability or condition of the property. This offering is subject to errors, omissions, changes of price or withdrawn from the market without notice.















# **Co-Tenants Include:**

Credit Human

**Cake Thieves** 

The Magpie

2-1 Dough Pizza

# **Houston Street**

**Double Sided** 

Full Color Signage.



Downtown is blocks away. Full Shaded Store Fronts. Each Tenant can add their own patio furniture to the shaded space in from of their space.

### **Area Tenants:**

Velocity Texas Bio-Incubator, Estate Coffee – Con Huevos, Dignowity Meats, Rock Box,

### Blocks from:

Downtown, Alamo Dome, Saint Paul Square, Velocity Texas BioMed Incubator, The Carver, IDEA School.

Hackberry Street Signage.

Hackberry Street Ingress-Egress.





ACCESSIBILITY REQUIREMENTS PER 2012 TAS



Floor Plan to be verified.