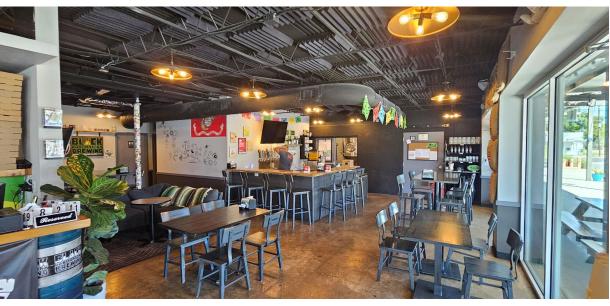

# **Hackberry Market**

1602 East Houston Street, SA, TX 78202

Suite 109 - **2,025 +/- USF** 

2<sup>nd</sup> Generation Brewery with possibility for brewing equipment and other FF&E. Brewery could be for sale. Landlord open to new concepts.

Roll up garage door on brewing side of space.

Prime inline space w/patio space.

Keg cooler in place.

Various FF&E could be included.

26 - Parking Spaces in the center.

Property video links here:

https://ldrv.ms/v/s!AkcDmJfDgty hcd4mj6GOdmaWk3ugw https://ldrv.ms/v/s!AkcDmJfDgty hcd5Ol7N8J9fxe9puA?e=