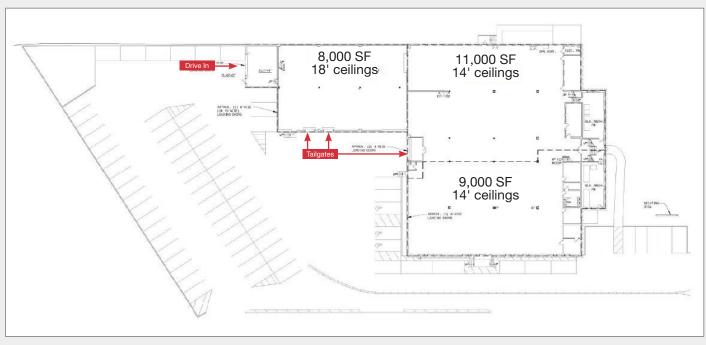

### FOR LEASE 28,000 SF INDUSTRIAL

Space Available: 28,000 SF (entire building)

Lot Frontage: 170'

Tailgates for Unit: Three (3) Drive-Ins for Unit: One (1) Ceiling Height: 14'-18'

Power: 1,200 Amps Parking: 62 Spaces

## FLOOR PLAN & MAP