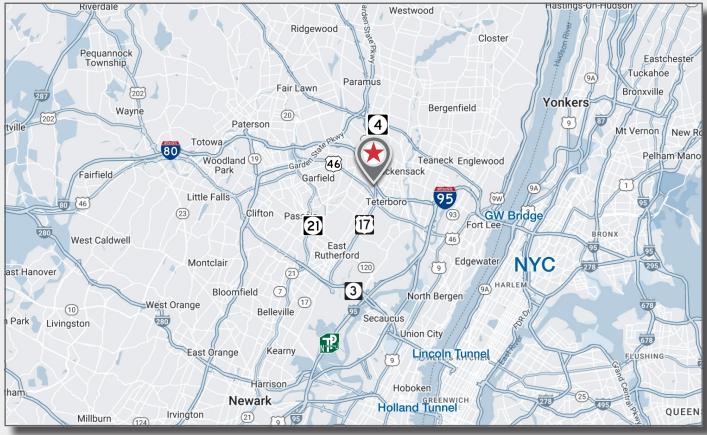

Light Impact Industrial Zoning:

300.000 VPD Traffic Count: TAX/CAM: \$4.36 PSF

Excellent location. Easy access to I-80, Routes 17, 46, 3, and the NJ Turnpike

All spaces available immediately.

## FLOOR PLAN & MAP