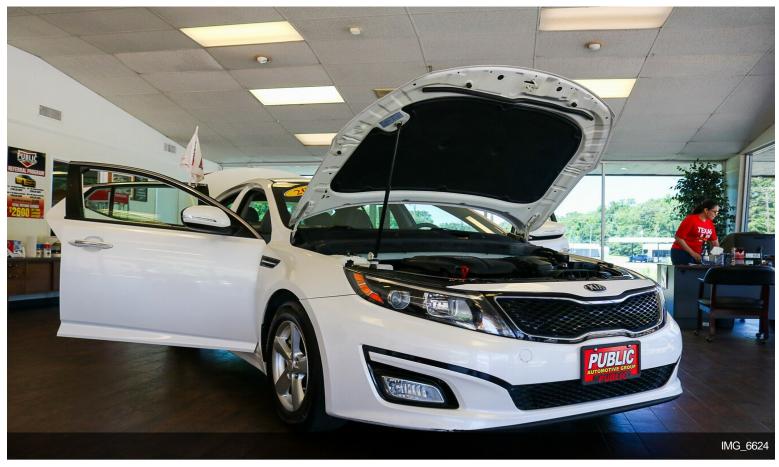

## 910 W Palestine Ave, Palestine, TX 75801

\$700,000

Situated at 910 W Palestine Ave, Palestine, TX 75801, this property, formerly occupied by the Public Automotive Group, is currently unoccupied. Spanning 1.99 acres, it boasts a generous 12,924-square-foot building with an attached warehouse. While historically utilized for car sales, the property's adaptability allows for seamless conversion to alternative retail ventures. Offering versatility and ample space, the property presents an enticing opportunity for businesses seeking a strategic location in Palestine. Moreover, the property is available for lease at a competitive base rate of \$4,500 per month. With a total of three buildings onsite, this property offers considerable potential for a wide range of commercial endeavors....