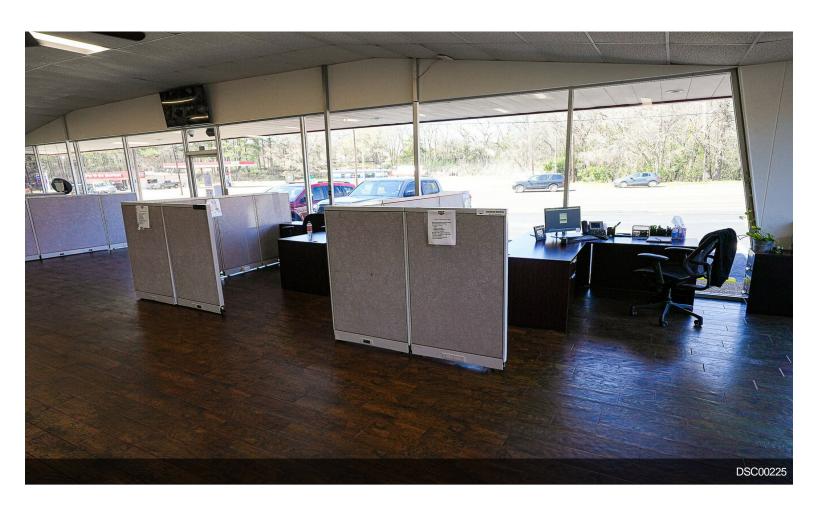

## 910 W Palestine Ave, Palestine, TX 75801

\$700,000

Situated at 910 W Palestine Ave, Palestine, TX 75801, this property, formerly occupied by the Public Automotive Group, is currently unoccupied. Spanning 1.99 acres, it boasts a generous 12,924-square-foot building with an attached warehouse. While historically utilized for car sales, the property's adaptability allows for seamless conversion to alternative retail ventures. Offering versatility and ample space, the property presents an enticing opportunity for businesses seeking a strategic location in Palestine. Moreover, the property is available for lease at a competitive base rate of \$4,500 per month. With a total of three buildings onsite, this property offers considerable potential for a wide range of commercial endeavors....