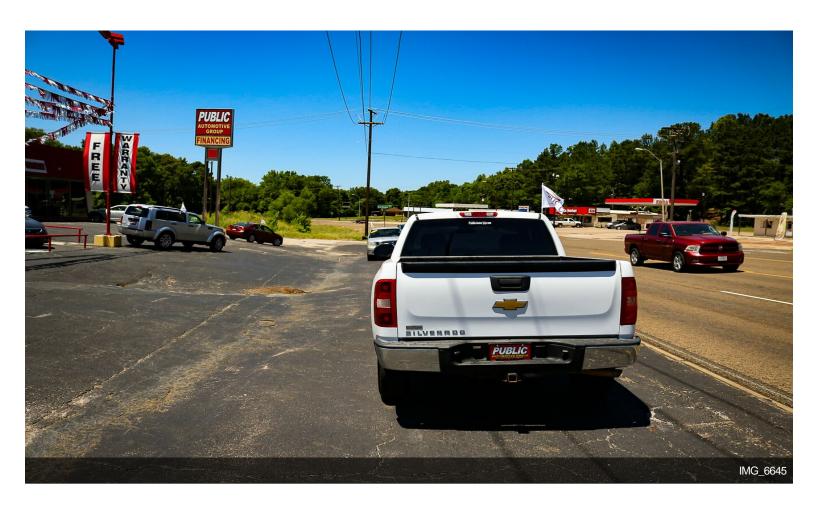

## 910 W Palestine Ave, Palestine, TX 75801

\$700,000

Situated at 910 W Palestine Ave, Palestine, TX 75801, this property, formerly occupied by the Public Automotive Group, is currently unoccupied. Spanning 1.99 acres, it boasts a generous 12,924-square-foot building with an attached warehouse. While historically utilized for car sales, the property's adaptability allows for seamless conversion to alternative retail ventures. Offering versatility and ample space, the property presents an enticing opportunity for businesses seeking a strategic location in Palestine. Moreover, the property is available for lease at a competitive base rate of \$4,500 per month. With a total of three buildings onsite, this property offers considerable potential for a wide range of commercial endeavors....

- Heavy Daytime Traffic
- Large Corner Lot with Ample Space
- Secured Parking, Advanced Security System, Full-Scale Entertainment System

910 W Palestine Ave, Palestine, TX 75801