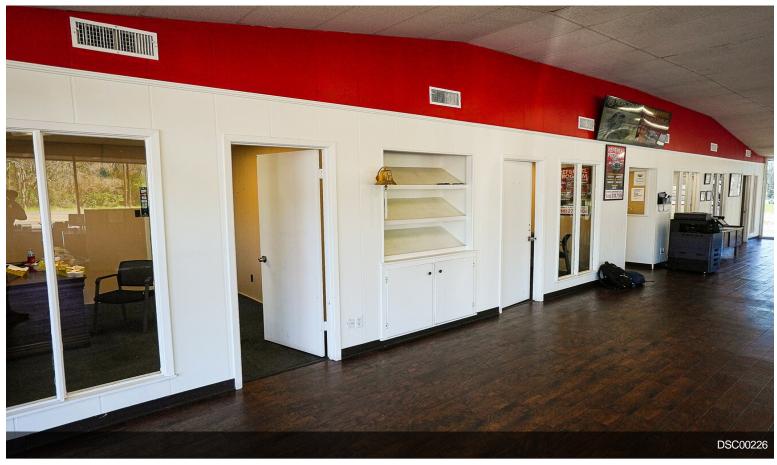

## 910 W Palestine Ave, Palestine, TX 75801

\$700,000

Situated at 910 W Palestine Ave, Palestine, TX 75801, this property, formerly occupied by the Public Automotive Group, is currently unoccupied. Spanning 1.99 acres, it boasts a generous 12,924-square-foot building with an attached warehouse. While historically utilized for car sales, the property's adaptability allows for seamless conversion to alternative retail ventures. Offering versatility and ample space, the property presents an enticing opportunity for businesses seeking a strategic location in Palestine. Moreover, the property is available for lease at a competitive base rate of \$4,500 per month. With a total of three buildings onsite, this property offers considerable potential for a wide range of commercial endeavors....