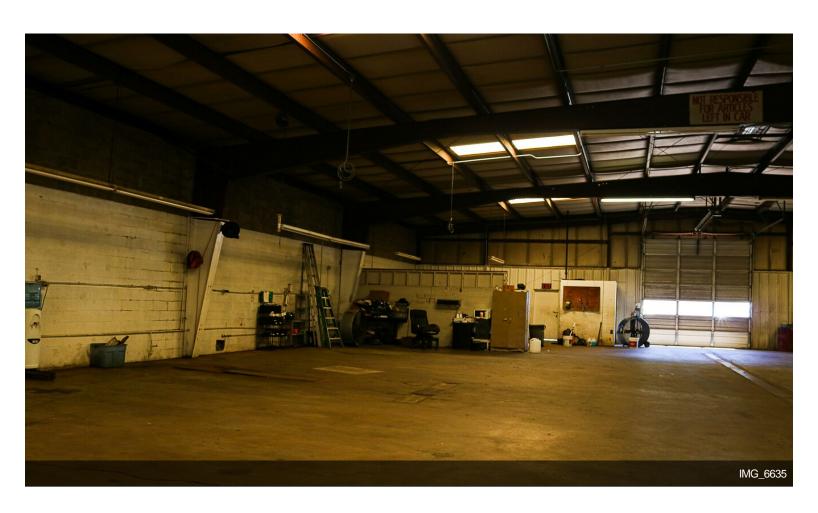

## 910 W Palestine Ave, Palestine, TX 75801

\$700,000

Situated at 910 W Palestine Ave, Palestine, TX 75801, this property, formerly occupied by the Public Automotive Group, is currently unoccupied. Spanning 1.99 acres, it boasts a generous 12,924-square-foot building with an attached warehouse. While historically utilized for car sales, the property's adaptability allows for seamless conversion to alternative retail ventures. Offering versatility and ample space, the property presents an enticing opportunity for businesses seeking a strategic location in Palestine. Moreover, the property is available for lease at a competitive base rate of \$4,500 per month. With a total of three buildings onsite, this property offers considerable potential for a wide range of commercial endeavors....