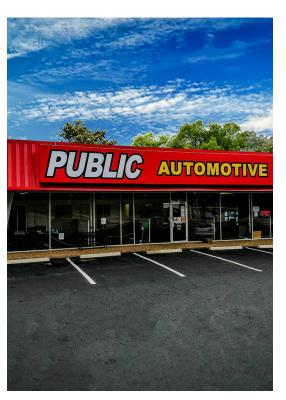

## 910 W Palestine Ave, Palestine, TX 75801

\$700,000

Situated at 910 W Palestine Ave, Palestine, TX 75801, this property, formerly occupied by the Public Automotive Group, is currently unoccupied. Spanning 1.99 acres, it boasts a generous 12,924-square-foot building with an attached warehouse. While historically utilized for car sales, the property's adaptability allows for seamless conversion to alternative retail ventures. Offering versatility and ample space, the property presents an enticing opportunity for businesses seeking a strategic location in Palestine. Moreover, the property is available for lease at a competitive base rate of \$4,500 per month. With a total of three buildings onsite, this property offers considerable potential for a wide range of commercial endeavors....