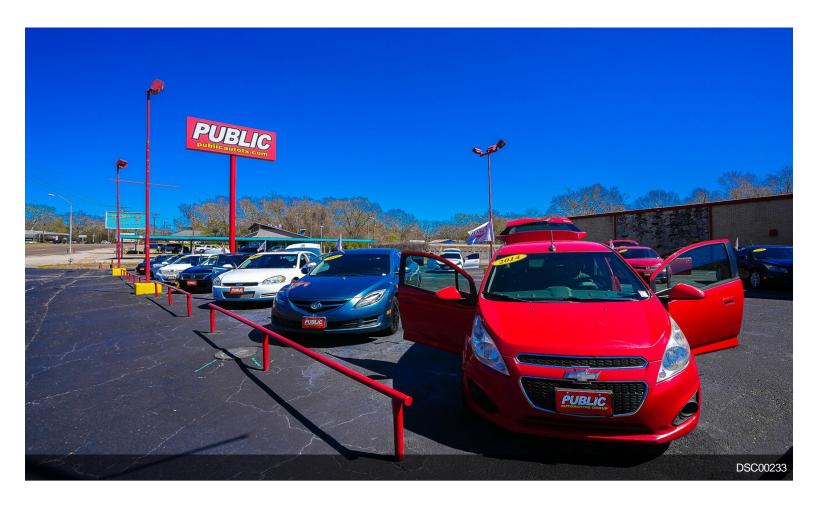

## 910 W Palestine Ave, Palestine, TX 75801

\$700,000

Situated at 910 W Palestine Ave, Palestine, TX 75801, this property, formerly occupied by the Public Automotive Group, is currently unoccupied. Spanning 1.99 acres, it boasts a generous 12,924-square-foot building with an attached warehouse. While historically utilized for car sales, the property's adaptability allows for seamless conversion to alternative retail ventures. Offering versatility and ample space, the property presents an enticing opportunity for businesses seeking a strategic location in Palestine. Moreover, the property is available for lease at a competitive base rate of \$4,500 per month. With a total of three buildings onsite, this property offers considerable potential for a wide range of commercial endeavors....