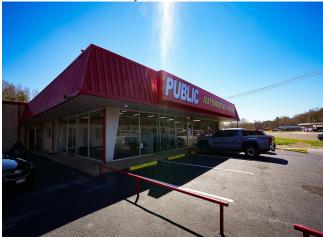

## 910 W Palestine Ave, Palestine, TX 75801

\$700,000

Situated at 910 W Palestine Ave, Palestine, TX 75801, this property, formerly occupied by the Public Automotive Group, is currently unoccupied. Spanning 1.99 acres, it boasts a generous 12,924-square-foot building with an attached warehouse. While historically utilized for car sales, the property's adaptability allows for seamless conversion to alternative retail ventures. Offering versatility and ample space, the property presents an enticing opportunity for businesses seeking a strategic location in Palestine. Moreover, the property is available for lease at a competitive base rate of \$4,500 per month. With a total of three buildings onsite, this property offers considerable potential for a wide range of commercial endeavors....