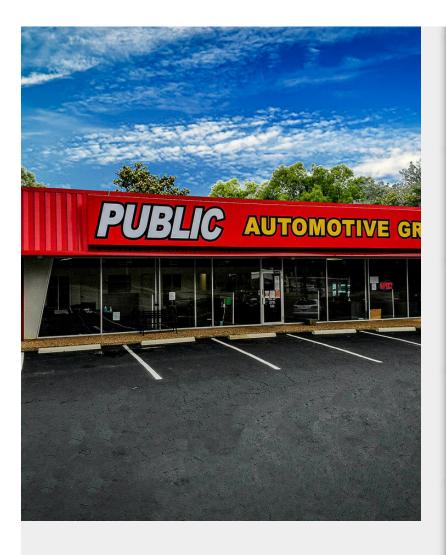

## 910 W Palestine Ave, Palestine, TX 75801

\$700,000

Situated at 910 W Palestine Ave, Palestine, TX 75801, this property, formerly occupied by the Public Automotive Group, is currently unoccupied. Spanning 1.99 acres, it boasts a generous 12,924-square-foot building with an attached warehouse. While historically utilized for car sales, the property's adaptability allows for seamless conversion to alternative retail ventures. Offering versatility and ample space, the property presents an enticing opportunity for businesses seeking a strategic location in Palestine. Moreover, the property is available for lease at a competitive base rate of \$4,500 per month. With a total of three buildings onsite, this property offers considerable potential for a wide range of commercial endeavors....