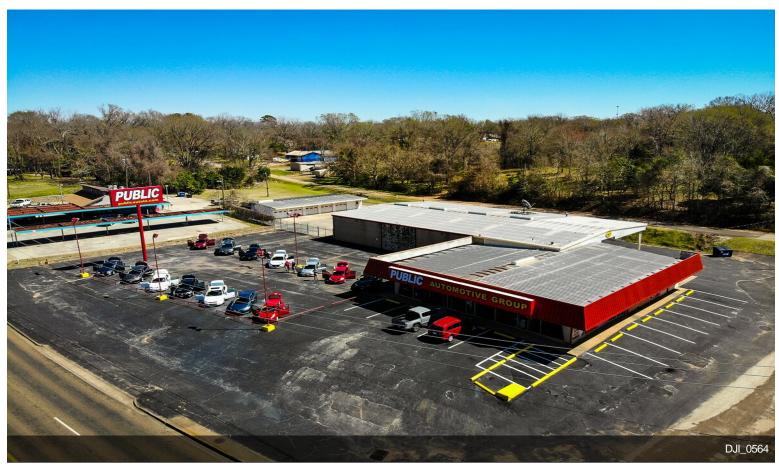

## 910 W Palestine Ave, Palestine, TX 75801

\$700,000

Situated at 910 W Palestine Ave, Palestine, TX 75801, this property, formerly occupied by the Public Automotive Group, is currently unoccupied. Spanning 1.99 acres, it boasts a generous 12,924-square-foot building with an attached warehouse. While historically utilized for car sales, the property's adaptability allows for seamless conversion to alternative retail ventures. Offering versatility and ample space, the property presents an enticing opportunity for businesses seeking a strategic location in Palestine. Moreover, the property is available for lease at a competitive base rate of \$4,500 per month. With a total of three buildings onsite, this property offers considerable potential for a wide range of commercial endeavors....