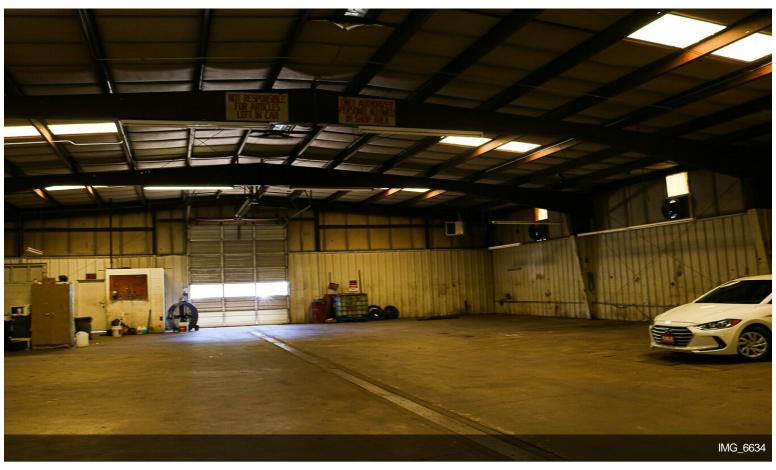

## 910 W Palestine Ave, Palestine, TX 75801

\$700,000

Situated at 910 W Palestine Ave, Palestine, TX 75801, this property, formerly occupied by the Public Automotive Group, is currently unoccupied. Spanning 1.99 acres, it boasts a generous 12,924-square-foot building with an attached warehouse. While historically utilized for car sales, the property's adaptability allows for seamless conversion to alternative retail ventures. Offering versatility and ample space, the property presents an enticing opportunity for businesses seeking a strategic location in Palestine. Moreover, the property is available for lease at a competitive base rate of \$4,500 per month. With a total of three buildings onsite, this property offers considerable potential for a wide range of commercial endeavors....