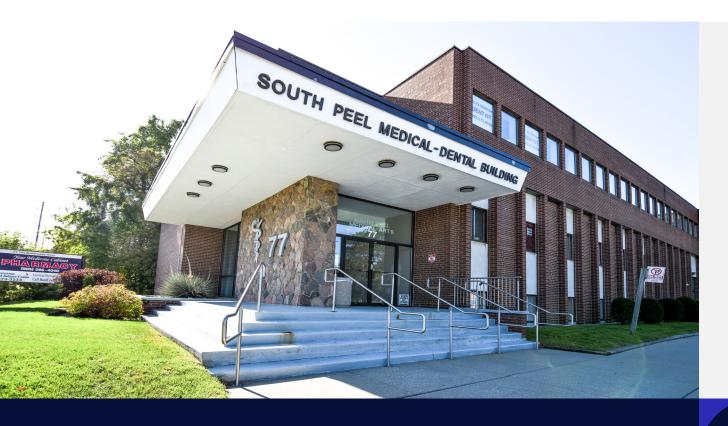

# South Peel Medical-Dental Building

77 Queensway West, Mississauga, Ontario

## **Property Description**

South Peel Medical-Dental Building is a three-storey, 22,754-square-foot medical office building located in central Mississauga. This newly-renovated property is conveniently located across from Trillium Health Partners Mississauga Hospital, and is adjacent to Queensway Professional Centre. The building is tenanted by an array of healthcare service providers anchored by Trillium's Pediatric Medicine Clinic, physiotherapy, urology, a pharmacy and a variety of medical practices. The property offers on-site surface and underground parking for tenants and visitors.