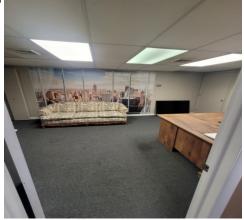

- \*Unit B5- 258 square feet. Modern styled office with a closet. Located directly inside main, street level entrance. (Available 01/01/2025)
- \*Unit E3-888 square feet. Large open floor plan, newly renovated.
- \*Unit H2- 260 square feet. Standard office with closet.
- \*Unit J1- 195 square feet. Standard Office.
- \*Unit I4- 3 Offices with Reception area. 1120 square feet.
- \*New Construction Offices being built currently. They will average between 250 600 square feet.