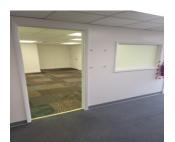

- \*Unit B5- 258 square feet. Modern styled office with a closet. Located directly inside main, street level entrance. (Available 01/01/2025)
- \*Unit E3-888 square feet. Large open floor plan, newly renovated.
- \*Unit H2- 260 square feet. Standard office with closet.
- \*Unit J1- 195 square feet. Standard Office.
- \*Unit I4- 3 Offices with Reception area. 1120 square feet.
- \*New Construction Offices being built currently. They will average between 250 600 square feet.