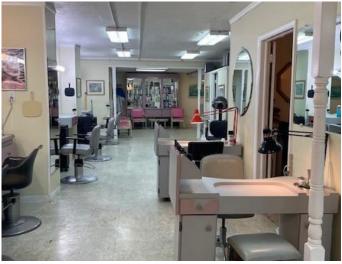

## 10401 GROSVENOR PLACE NORTH BETHESDA, MD

- Sales Price: \$250,000
- Prime location in the prestigious Grosvenor Park community, a 2,127 unit, 5 building Residential Complex in Bethesda, Maryland at Grosvenor Metro. There is easy access to Metro via a pedestrian tunnel under Rockville Pike. The Capital Bellway and I-270 are both less than a quarter-mile away!
- Perfect for Entrepreneurs that would like to own their store and have a fully built-out operating Salon. There is great chair rental potential with 7 work stations, 2 wash stations, 3 nail stations and a private room for personal services.
- Almost 24,000 people live within one mile and thousands live at Grosvenor Park. In fact more than 700 live at 10401 Grosvenor Place itself.
- The current Owner is a world-renowned hairstylist operating in the DMV for years. Mr. Pulpa is open to mentoring a new owner if the store remains a Salon.
- At \$663/month, the condo fee is comparatively low.
- Tours by appointment