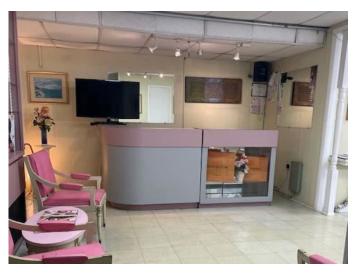

## 10401 GROSVENOR PLACE NORTH BETHESDA, MD

- Sales Price: \$250,000
- Prime location in the prestigious Grosvenor Park community, a 2,127 unit, 5 building Residential Complex in Bethesda, Maryland at Grosvenor Metro. There is easy access to Metro via a pedestrian tunnel under Rockville Pike. The Capital Bellway and I-270 are both less than a quarter-mile away!
- Perfect for Entrepreneurs that would like to own their store and have a fully built-out operating Salon. There is great chair rental potential with 7 work stations, 2 wash stations, 3 nail stations and a private room for personal services.
- Almost 24,000 people live within one mile and thousands live at Grosvenor Park. In fact more than 700 live at 10401 Grosvenor Place itself.
- The current Owner is a world-renowned hairstylist operating in the DMV for years. Mr. Pulpa is open to mentoring a new owner if the store remains a Salon.
- At \$663/month, the condo fee is comparatively low.
- Tours by appointment