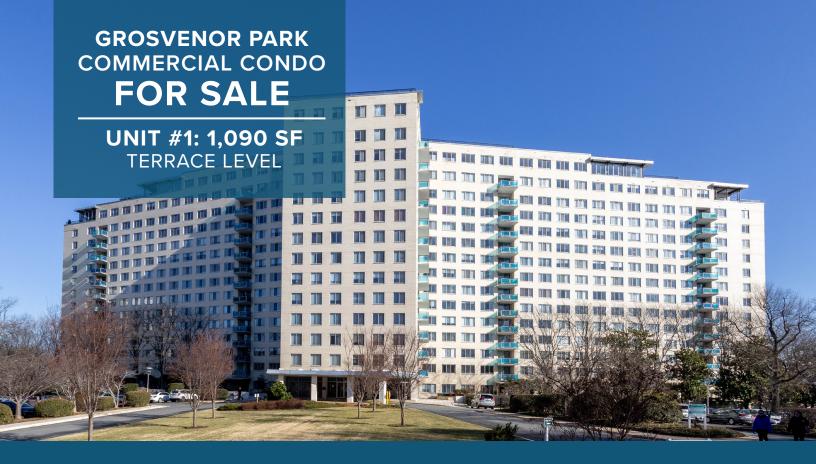

## 10401 GROSVENOR PLACE NORTH BETHESDA, MD

- Sales Price: \$250,000
- Prime location in the prestigious Grosvenor Park community, a 2,127 unit, 5 building Residential Complex in Bethesda, Maryland at Grosvenor Metro. There is easy access to Metro via a pedestrian tunnel under Rockville Pike. The Capital Bellway and I-270 are both less than a quarter-mile away!
- Perfect for Entrepreneurs that would like to own their store and have a fully built-out operating Salon. There is great chair rental potential with 7 work stations, 2 wash stations, 3 nail stations and a private room for personal services.
- Almost 24,000 people live within one mile and thousands live at Grosvenor Park. In fact more than 700 live at 10401 Grosvenor Place itself.
- The current Owner is a world-renowned hairstylist operating in the DMV for years. Mr. Pulpa is open to mentoring a new owner if the store remains a Salon.
- At \$663/month, the condo fee is comparatively low.
- Tours by appointment