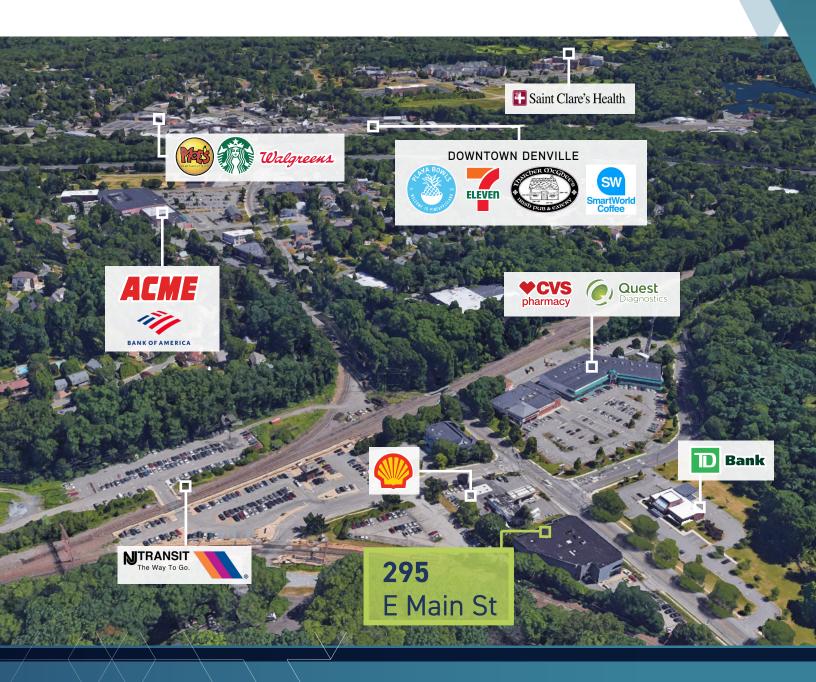

### RETAIL | OFFICE | PROFESSIONAL





# First Floorplan





11,700 SF AVAILABLE SPACE

Retail & Showroom USAGE

Sublease LEASE TYPE

Plug & Play SPACE

# **Area**Demographics

#### **5 MILE RADIUS**

148,798

1,049.68

16,624

\$6,223,499,399

Population

People Per Square Mile

Vehicles Pass Per Day

**Annual Spending** 

0.7%

91,583

50,000

\$139,744

Population Growth Rate

Daytime Employee Population

Train Commuters Per Day on Morristown Line

Average HH Income



## **Location** Map









#### FOR MORE INFO, CONTACT:

#### **RANDY EIGEN**

First Vice President +1 201 712 5630 randy.eigen@cbre.com © 2023 CBRE, Inc. All rights reserved. This information has been obtained from sources believed reliable, but has not been verified for accuracy or completeness. You should conduct a careful, independent investigation of the property and verify all information. Any reliance on this information is solely at your own risk. CBRE and the CBRE logo are service marks of CBRE, Inc. All other marks displayed on this document are the property of their respective owners, and the use of such logos does not imply any affiliation with or endorsement of CBRE. Photos herein are the property of their respective owners. Use of these images without the express written