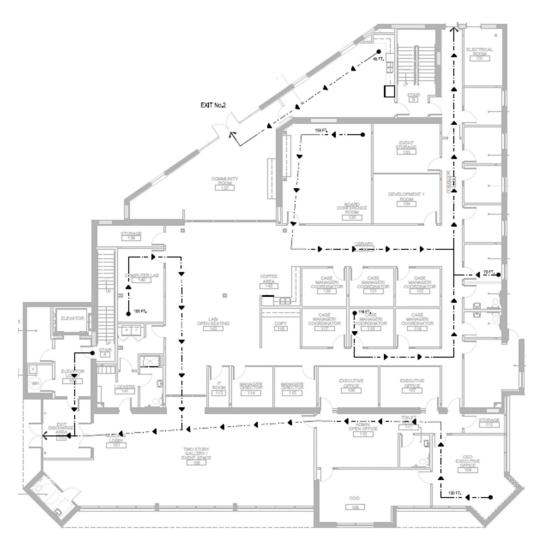

# First Floorplan

11,700 SF AVAILABLE SPACE

Retail & Showroom USAGE

Sublease LEASE TYPE

Plug & Play SPACE