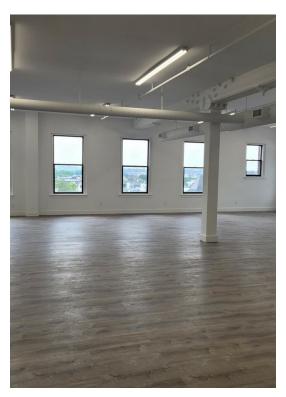

#### 3rd Floor Ste 301

| Space Available | 2,800 SF     | Great space recently renovated. High ceilings, k |
|-----------------|--------------|--------------------------------------------------|
| Rental Rate     | Upon Request |                                                  |
| Contiguous Area | 2,800 SF     |                                                  |
| Date Available  | Now          |                                                  |
| Service Type    | TBD          |                                                  |
| Space Type      | Relet        |                                                  |
| Space Use       | Office       |                                                  |
| Lease Term      | Negotiable   |                                                  |
|                 |              |                                                  |

### 4th Floor Ste 404

| Space Available | 2,100 SF          | Great corner space with many windows. Top floor. |
|-----------------|-------------------|--------------------------------------------------|
| Rental Rate     | Upon Request      |                                                  |
| Date Available  | February 01, 2025 |                                                  |
| Service Type    | TBD               |                                                  |
| Space Type      | Relet             |                                                  |
| Space Use       | Office            |                                                  |
| Lease Term      | 3 Years           |                                                  |
|                 |                   |                                                  |