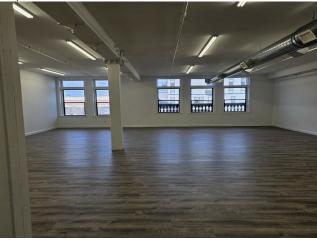

### 4th Floor Ste 404

| Space Available | 2,100 SF          | Great corner space with many windows. Top floor. |
|-----------------|-------------------|--------------------------------------------------|
| Rental Rate     | Upon Request      |                                                  |
| Date Available  | February 01, 2025 |                                                  |
| Service Type    | TBD               |                                                  |
| Space Type      | Relet             |                                                  |
| Space Use       | Office            |                                                  |
| Lease Term      | 3 Years           |                                                  |
|                 |                   |                                                  |