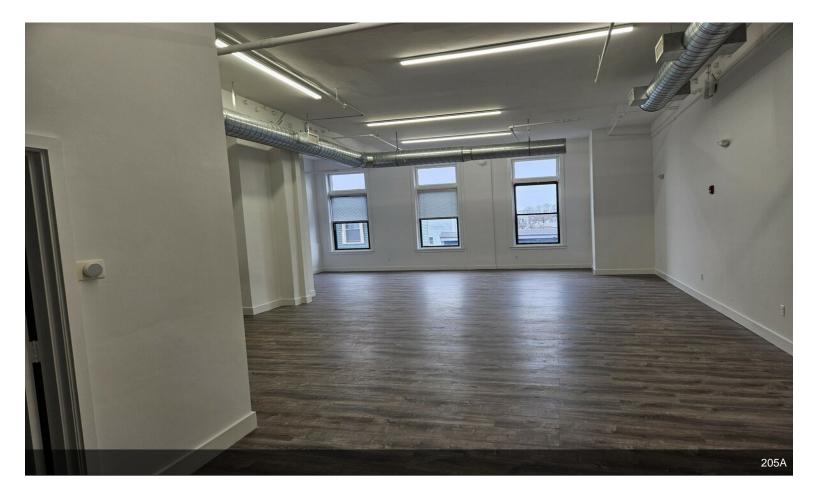

#### 2nd Floor Ste 205A

| Space Available | 1,600 SF      | New totally renovated space. High ceilings, kitchenette |
|-----------------|---------------|---------------------------------------------------------|
| Rental Rate     | Upon Request  | and hardwood floors.                                    |
| Date Available  | Now           |                                                         |
| Service Type    | TBD           |                                                         |
| Space Type      | Relet         |                                                         |
| Space Use       | Office/Retail |                                                         |
| Lease Term      | Negotiable    |                                                         |
|                 |               |                                                         |