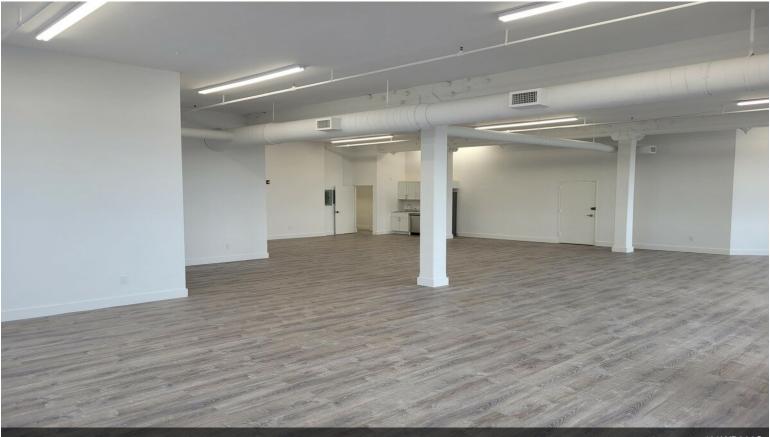

#### 2nd Floor Ste 205A

| Space Available | 1,600 SF      | New totally renovated space. High ceilings, kitchenette |
|-----------------|---------------|---------------------------------------------------------|
| Rental Rate     | Upon Request  | and hardwood floors.                                    |
| Date Available  | Now           |                                                         |
| Service Type    | TBD           |                                                         |
| Space Type      | Relet         |                                                         |
| Space Use       | Office/Retail |                                                         |
| Lease Term      | Negotiable    |                                                         |
|                 |               |                                                         |

#### 3rd Floor Ste 301

| Space Available | 2,800 SF     | Great space recently renovated. High ceilings, k |
|-----------------|--------------|--------------------------------------------------|
| Rental Rate     | Upon Request |                                                  |
| Contiguous Area | 2,800 SF     |                                                  |
| Date Available  | Now          |                                                  |
| Service Type    | TBD          |                                                  |
| Space Type      | Relet        |                                                  |
| Space Use       | Office       |                                                  |
| Lease Term      | Negotiable   |                                                  |
|                 |              |                                                  |

### 4th Floor Ste 404

| Space Available | 2,100 SF          | Great corner space with many windows. Top floor. |
|-----------------|-------------------|--------------------------------------------------|
| Rental Rate     | Upon Request      |                                                  |
| Date Available  | February 01, 2025 |                                                  |
| Service Type    | TBD               |                                                  |
| Space Type      | Relet             |                                                  |
| Space Use       | Office            |                                                  |
| Lease Term      | 3 Years           |                                                  |
|                 |                   |                                                  |