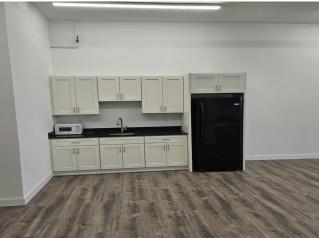

#### 2nd Floor Ste 205A

| Space Available | 1,600 SF      | New totally renovated space. High ceilings, kitchenette |
|-----------------|---------------|---------------------------------------------------------|
| Rental Rate     | Upon Request  | and hardwood floors.                                    |
| Date Available  | Now           |                                                         |
| Service Type    | TBD           |                                                         |
| Space Type      | Relet         |                                                         |
| Space Use       | Office/Retail |                                                         |
| Lease Term      | Negotiable    |                                                         |
|                 |               |                                                         |