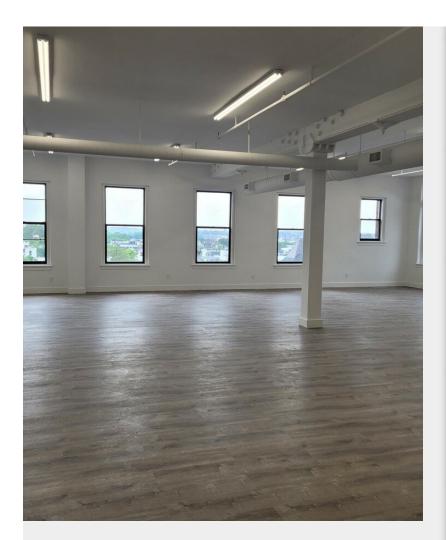

#### 3rd Floor Ste 301

| Space Available | 2,800 SF     | Great space recently renovated. High ceilings, k |
|-----------------|--------------|--------------------------------------------------|
| Rental Rate     | Upon Request |                                                  |
| Contiguous Area | 2,800 SF     |                                                  |
| Date Available  | Now          |                                                  |
| Service Type    | TBD          |                                                  |
| Space Type      | Relet        |                                                  |
| Space Use       | Office       |                                                  |
| Lease Term      | Negotiable   |                                                  |
|                 |              |                                                  |

### 4th Floor Ste 404

| Space Available | 2,100 SF          | Great corner space with many windows. Top floor. |
|-----------------|-------------------|--------------------------------------------------|
| Rental Rate     | Upon Request      |                                                  |
| Date Available  | February 01, 2025 |                                                  |
| Service Type    | TBD               |                                                  |
| Space Type      | Relet             |                                                  |
| Space Use       | Office            |                                                  |
| Lease Term      | 3 Years           |                                                  |
|                 |                   |                                                  |