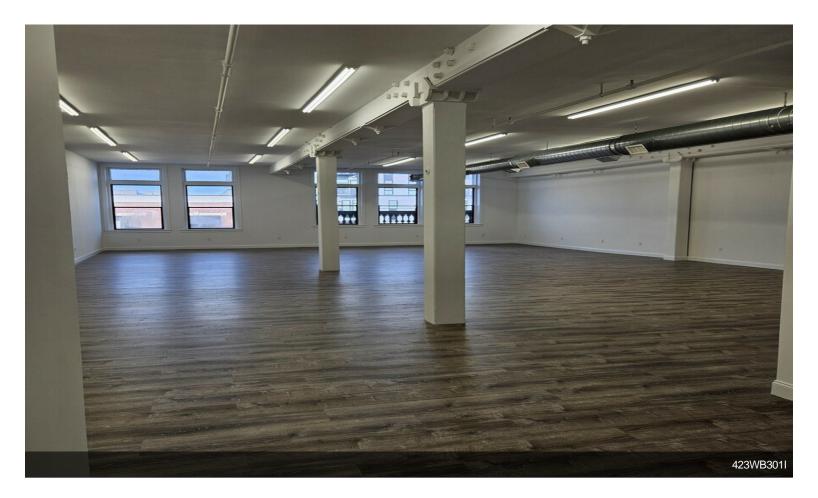

#### 3rd Floor Ste 301

| Space Available | 2,800 SF     | Great space recently renovated. High ceilings, k |
|-----------------|--------------|--------------------------------------------------|
| Rental Rate     | Upon Request |                                                  |
| Contiguous Area | 2,800 SF     |                                                  |
| Date Available  | Now          |                                                  |
| Service Type    | TBD          |                                                  |
| Space Type      | Relet        |                                                  |
| Space Use       | Office       |                                                  |
| Lease Term      | Negotiable   |                                                  |
|                 |              |                                                  |