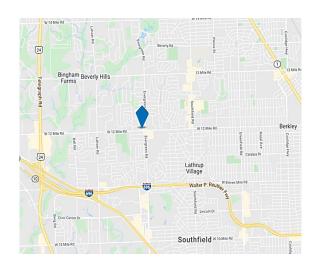

# 20180 W. 12 Mile Road

### Southfield, MI 48076

#### **For Sale**

- -Asking \$2,000,000.00
- -Single Tenant Medical NNN Lease
- -10,000 SF Free Standing Building
- -\$160,000.00 Net Operating Income
- -Well maintained and easily managed
- -Ample parking
- Close proximity to Corewell Health Royal Oak and local retail
- Convenient access off I-696 & Evergreen exit
- Contact Broker for more details