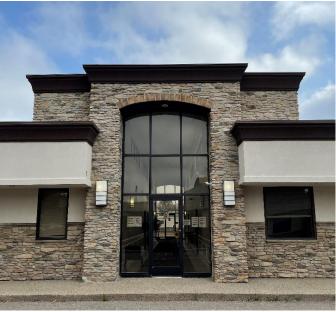

## 10,000 SF - Single Tenant Fully Leased Medical Building For Sale

# 20180 W. 12 Mile Road

### Southfield, MI 48076

#### **For Sale**

- -Asking \$2,000,000.00
- -Single Tenant Medical NNN Lease
- -10,000 SF Free Standing Building
- -\$160,000.00 Net Operating Income
- -Well maintained and easily managed
- -Ample parking
- Close proximity to Corewell Health Royal Oak and local retail
- Convenient access off I-696 & Evergreen exit
- Contact Broker for more details