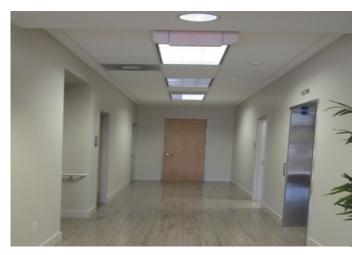

### ±6,150 SF AVAILABLE FOR LEASE FIRST FLOOR OFFICE SPACE

#### PROPERTY HIGHLIGHTS:

- Class 'A' Office Building
- •±6,150 SF Ground Floor Suite Available
- Divisible to ±3,075 SF Suites
- Elevator Served with Many High End Finishes
- •2008 Construction
- Fully Improved with 4 Offices,
   Executive Conference Room and Break
   Room
- •4:1,000 Parking Ratio
- Ideal for Corporate Headquarters
- Great Perimeter Window Line