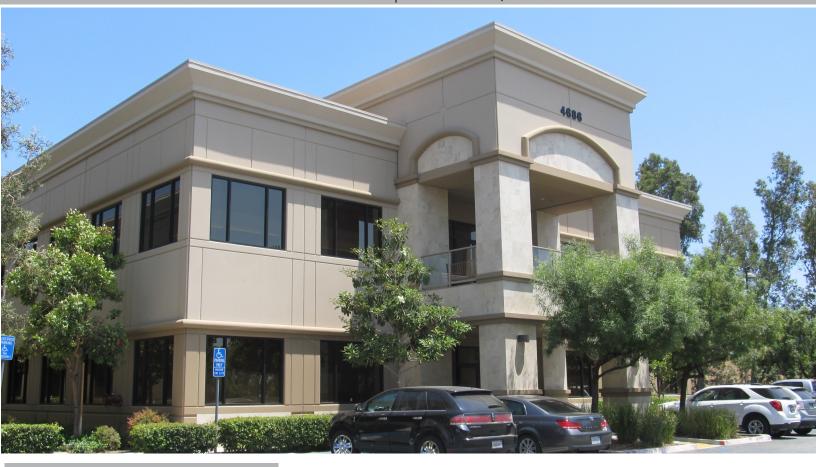

### ±6,150 SF AVAILABLE FOR LEASE FIRST FLOOR OFFICE SPACE

#### 4686 ONTARIO MILLS PKWY ONTARIO, CALIFORNIA 91764

#### PROPERTY HIGHLIGHTS:

- Class 'A' Office Building
- •±6,150 SF Ground Floor Suite Available
- Divisible to ±3,075 SF Suites
- Elevator Served with Many High End Finishes
- •2008 Construction
- Fully Improved with 4 Offices,
   Executive Conference Room and Break
   Room
- •4:1,000 Parking Ratio
- Ideal for Corporate Headquarters
- Great Perimeter Window Line