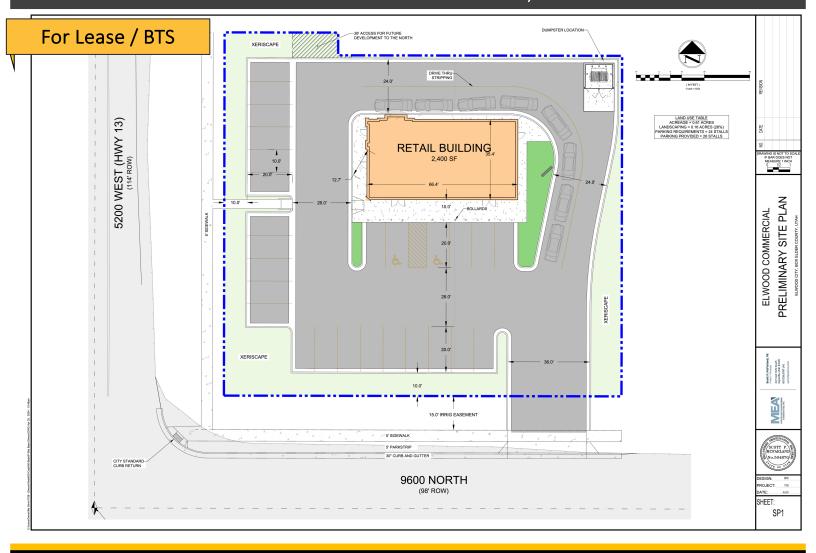

#### **Property information**

Land area: 0.61 AcresParcel #: 05-193-0016

Building Size: 2,400 SF - Divisible

Zoning: Commercial

Drive thru

I-15 Exit 376

| 3 Mile   | 5 Miles                              | 10 Miles                                                                    |
|----------|--------------------------------------|-----------------------------------------------------------------------------|
|          |                                      |                                                                             |
| 11,115   | 19,190                               | 29,080                                                                      |
| 3,517    | 6,049                                | 9,095                                                                       |
| \$57,418 | \$59,958                             | \$65,619                                                                    |
|          |                                      |                                                                             |
| 1,963    | 5,065                                | 7,201                                                                       |
| 267      | 469                                  | 600                                                                         |
|          |                                      |                                                                             |
|          | 25,062 ADT                           |                                                                             |
|          | 11,115<br>3,517<br>\$57,418<br>1,963 | 11,115 19,190<br>3,517 6,049<br>\$57,418 \$59,958<br>1,963 5,065<br>267 469 |