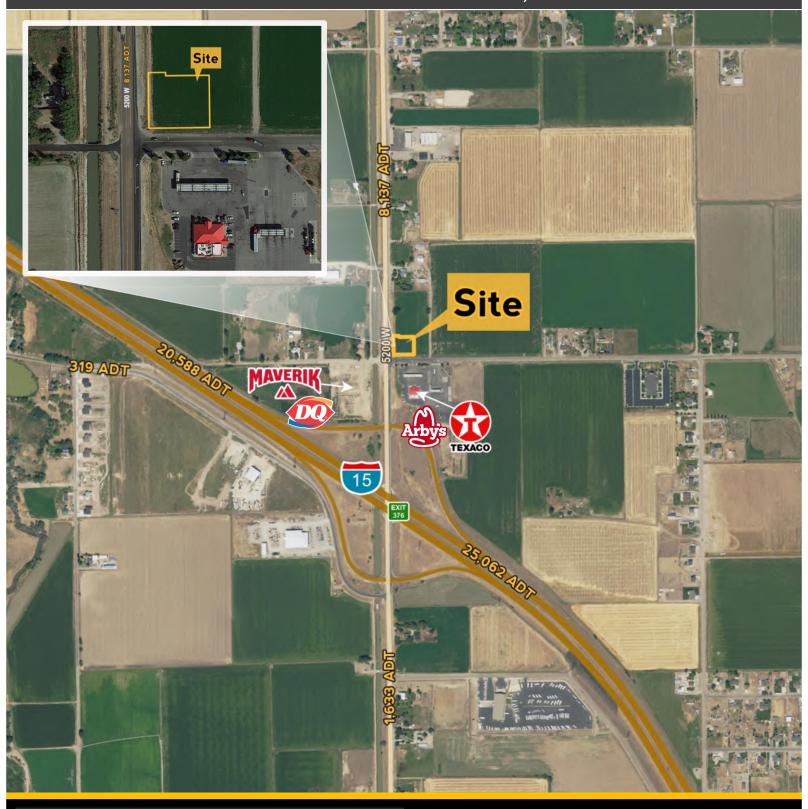

#### **Property information**

Land area: 0.61 AcresParcel #: 05-193-0016

Building Size: 2,400 SF - Divisible

Zoning: Commercial

Drive thru

I-15 Exit 376

| 3 Mile   | 5 Miles                              | 10 Miles                                                                    |
|----------|--------------------------------------|-----------------------------------------------------------------------------|
|          |                                      |                                                                             |
| 11,115   | 19,190                               | 29,080                                                                      |
| 3,517    | 6,049                                | 9,095                                                                       |
| \$57,418 | \$59,958                             | \$65,619                                                                    |
|          |                                      |                                                                             |
| 1,963    | 5,065                                | 7,201                                                                       |
| 267      | 469                                  | 600                                                                         |
|          |                                      |                                                                             |
|          | 25,062 ADT                           |                                                                             |
|          | 11,115<br>3,517<br>\$57,418<br>1,963 | 11,115 19,190<br>3,517 6,049<br>\$57,418 \$59,958<br>1,963 5,065<br>267 469 |