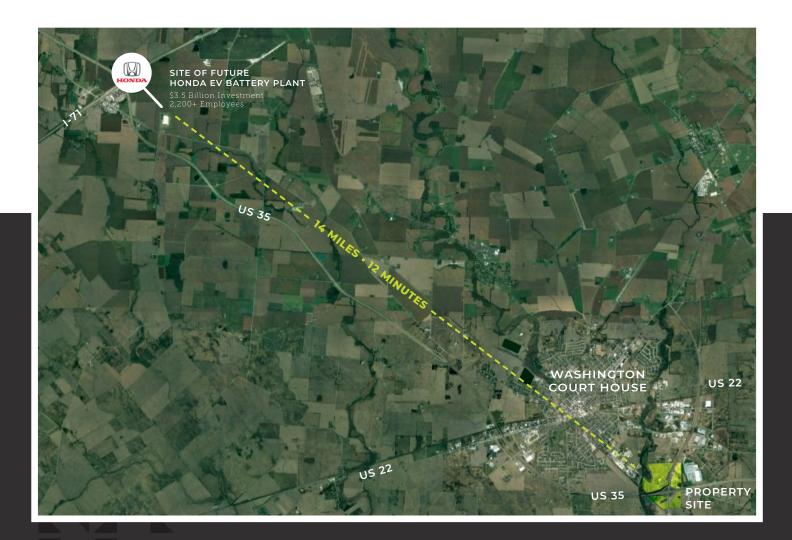

## US-35/ SR 753 Interchange

land available in opportunity zone

2440 Old U.S. 35 Washington Court House, OH

Prime Industrial, Warehouse, or retail development on US-35 / SR 753 Interchange. Highway visibility for a truck stop, gas station, industrial, warehouse, and retail/fast food out parcels. Land is adjacent to a Wal-Mart Distributions center, warehouse district, and additional industrial business.

#### commercial land for sale

| PROPERTY DETAILS |                                                                                        |
|------------------|----------------------------------------------------------------------------------------|
| ADDRESS          | 2440 Old U.S. 35                                                                       |
| CITY             | Washington Court House                                                                 |
| STATE            | Ohio                                                                                   |
| ZIPCODE          | 43160                                                                                  |
| TYPE OF SPACE    | Vacant Land zoned for Warehousing, Heavy Industrial, Retail/Restaurant and Agriculture |
| MIN SIZE         | 5 Acres                                                                                |
| MAX SIZE         | 219 Acres                                                                              |
| TOTAL LOT SIZE   | 219 Acres                                                                              |
| INDUSTRIAL PARK  | Yes                                                                                    |
| DATE AVAILABLE   | Immediate                                                                              |