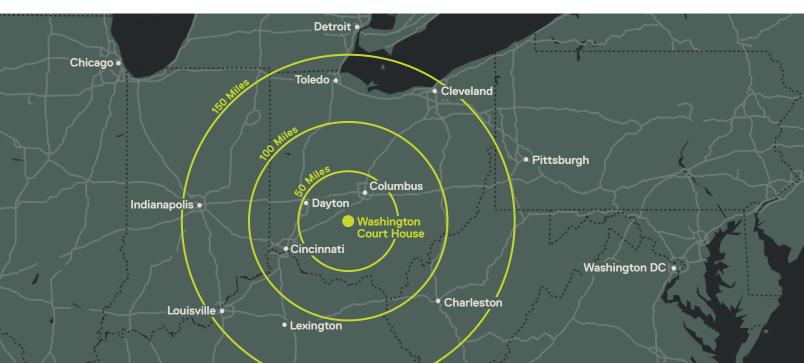

# Washington Court House, Ohio

| ACCESS AND LABOR FORCE          | 10 MILES |
|---------------------------------|----------|
| TOTAL POPULATION                | 26,061   |
| TOTAL LABOR FORCE               | 12,108   |
| UNEMPLOYMENT RATE               | 4.22%    |
| MEDIAN HOUSEHOLD INCOME         | \$50,229 |
| WAREHOUSE EMPLOYEES             | \$3,404  |
| HIGH SCHOOL EDUCATION OR HIGHER | 85.80%   |