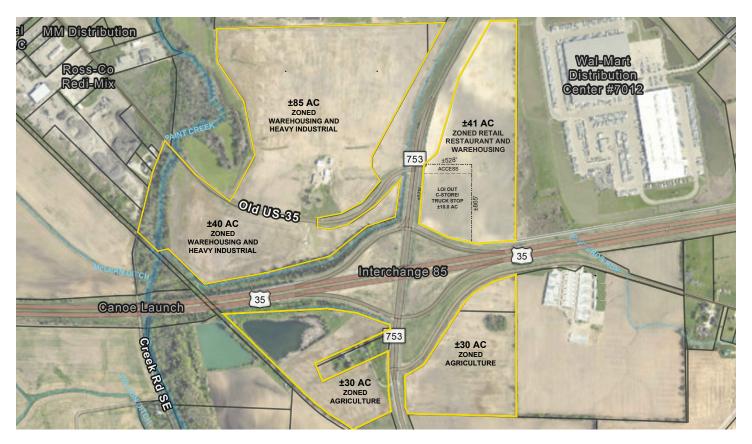

### **Available Parcels**

+/- 85 Acres Zoned | Warehousing and Heavy Industrial

+/- 40 Acres Zoned | Warehousing and Heavy Industrial

+/- 41 Acres Zoned | Retail/Restaurant and Warehousing +/- 30 Acres Zoned | Agriculture

+/- 30 Acres Zoned | Agriculture

#### commercial land for sale

| PROPERTY DETAILS |                                                                                        |
|------------------|----------------------------------------------------------------------------------------|
| ADDRESS          | 2440 Old U.S. 35                                                                       |
| CITY             | Washington Court House                                                                 |
| STATE            | Ohio                                                                                   |
| ZIPCODE          | 43160                                                                                  |
| TYPE OF SPACE    | Vacant Land zoned for Warehousing, Heavy Industrial, Retail/Restaurant and Agriculture |
| MIN SIZE         | 5 Acres                                                                                |
| MAX SIZE         | 219 Acres                                                                              |
| TOTAL LOT SIZE   | 219 Acres                                                                              |
| INDUSTRIAL PARK  | Yes                                                                                    |
| DATE AVAILABLE   | Immediate                                                                              |