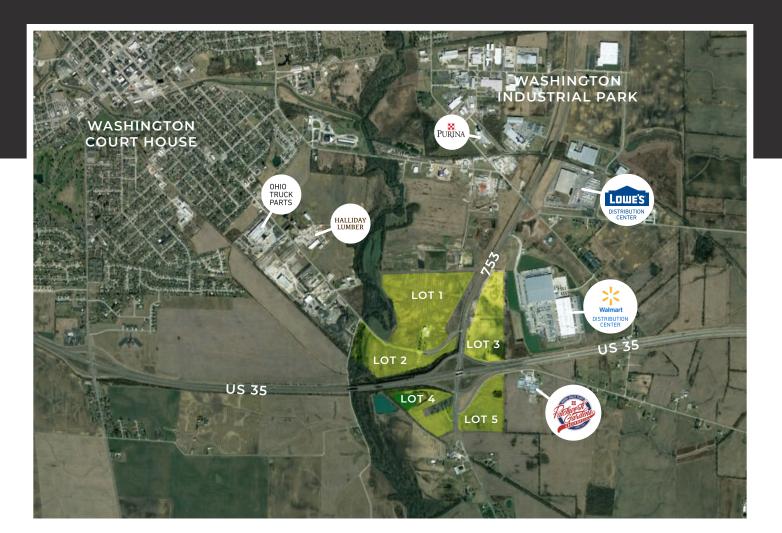

## US-35/ SR 753 Interchange

land available in opportunity zone

2440 Old U.S. 35 Washington Court House, OH

Prime Industrial, Warehouse, or retail development on US-35 / SR 753 Interchange. Highway visibility for a truck stop, gas station, industrial, warehouse, and retail/fast food out parcels. Land is adjacent to a Wal-Mart Distributions center, warehouse district, and additional industrial business.

#### commercial land for sale

| PROPERTY DETAILS |                                                                                        |
|------------------|----------------------------------------------------------------------------------------|
| ADDRESS          | 2440 Old U.S. 35                                                                       |
| CITY             | Washington Court House                                                                 |
| STATE            | Ohio                                                                                   |
| ZIPCODE          | 43160                                                                                  |
| TYPE OF SPACE    | Vacant Land zoned for Warehousing, Heavy Industrial, Retail/Restaurant and Agriculture |
| MIN SIZE         | 5 Acres                                                                                |
| MAX SIZE         | 219 Acres                                                                              |
| TOTAL LOT SIZE   | 219 Acres                                                                              |
| INDUSTRIAL PARK  | Yes                                                                                    |
| DATE AVAILABLE   | Immediate                                                                              |