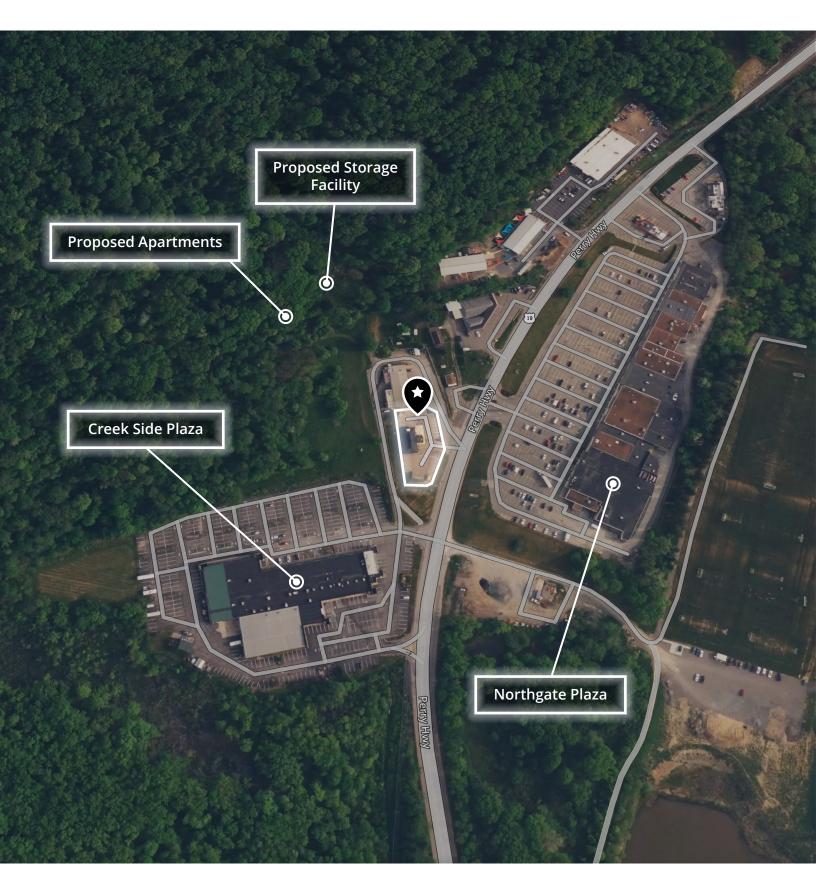

### New development... retail, restaurant opportunity

- 0.57 acre mostly level site with great visibility
- Frontage and access to Perry Highway
- 2,700 structure currently sits on the site
- P Adjacent to Creekside Commons and across the road to the Northgate Plaza
- ≥ Approx. 8 minutes to Cranberry and close to I-79
- Perfect for new retail development
- 😞 Ownership will consider a lease