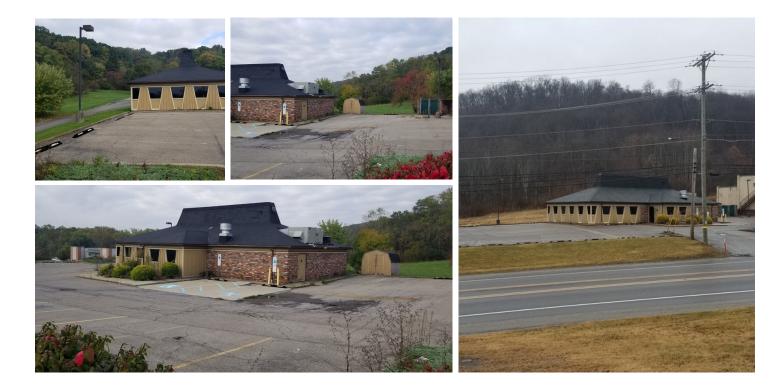

### Retail Opportunity

Former Pizza Hut — 112 Perry Highway Zelienople, PA 16063

### New development... retail, restaurant opportunity

- 0.57 acre mostly level site with great visibility
- Frontage and access to Perry Highway
- 2,700 structure currently sits on the site
- P Adjacent to Creekside Commons and across the road to the Northgate Plaza
- ≥ Approx. 8 minutes to Cranberry and close to I-79
- Perfect for new retail development
- 😞 Ownership will consider a lease