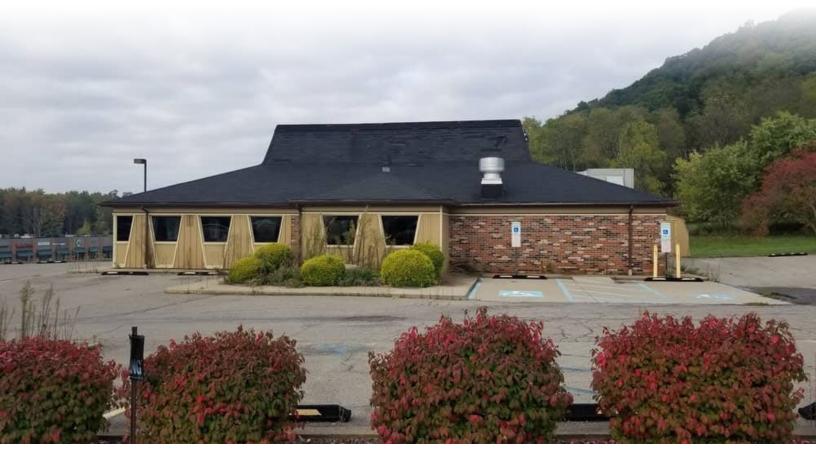

### Retail Opportunity

Former Pizza Hut — 112 Perry Highway Zelienople, PA 16063

### New development... retail, restaurant opportunity

- 0.57 acre mostly level site with great visibility
- Frontage and access to Perry Highway
- 2,700 structure currently sits on the site
- P Adjacent to Creekside Commons and across the road to the Northgate Plaza
- ≥ Approx. 8 minutes to Cranberry and close to I-79
- Perfect for new retail development
- 😞 Ownership will consider a lease