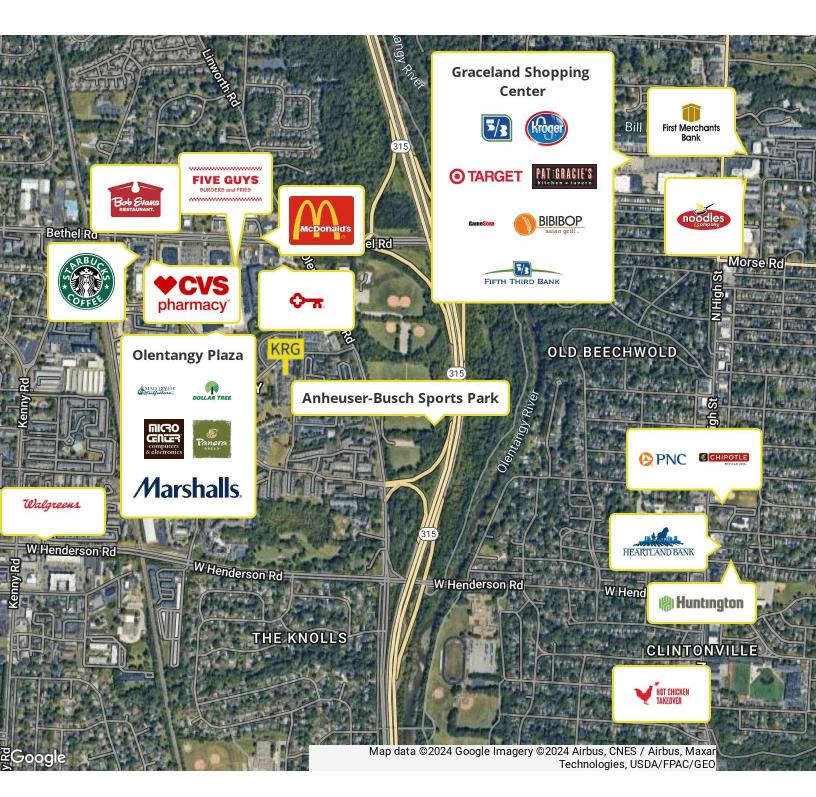

#### **PROPERTY OVERVIEW**

4830 Knightsbridge Blvd is a first class office / medical office environment located just north of W. Henderson Rd. This building is in close proximity to the affluent central Ohio neighborhoods of Dublin, Worthington, and Gahanna. Currently multiple office suites varying in size from 2,275 SF to 8,072 SF are available. Ample parking is available on site. Employees will enjoy easy access to nearby name brand retailers such as Target, Kroger, Macy's, and Trader Joe's. Easy access to SR 315 within less than a mile of the site. Desirable locations such as Tuttle Mall, Easton Town Center and Graceland shopping center are within 8 - 18 minutes of the site. Owner desires a 5 year lease term

#### **PROPERTY HIGHLIGHTS**

- Space located among other medical use buildings
- Nearly 10k cars pass by daily on Olentangy River Rd
- Near several major retailers, restaurants and entertainment
- Conveniently located 11 mins from downtown Columbus
- Some suites may be able to be combined / divided