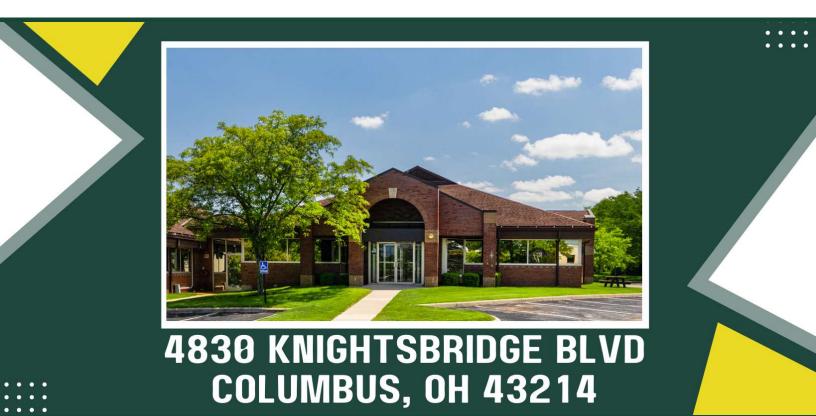

## **Medical Offices For Lease**

#### **PROPERTY OVERVIEW**

4830 Knightsbridge Blvd is a first class office / medical office environment located just north of W. Henderson Rd. This building is in close proximity to the affluent central Ohio neighborhoods of Dublin, Worthington, and Gahanna. Currently multiple office suites varying in size from 2,275 SF to 8,072 SF are available. Ample parking is available on site. Employees will enjoy easy access to nearby name brand retailers such as Target, Kroger, Macy's, and Trader Joe's. Easy access to SR 315 within less than a mile of the site. Desirable locations such as Tuttle Mall, Easton Town Center and Graceland shopping center are within 8 - 18 minutes of the site. Owner desires a 5 year lease term

### 4830 Knightsbridge Blvd Columbus, OH 43214