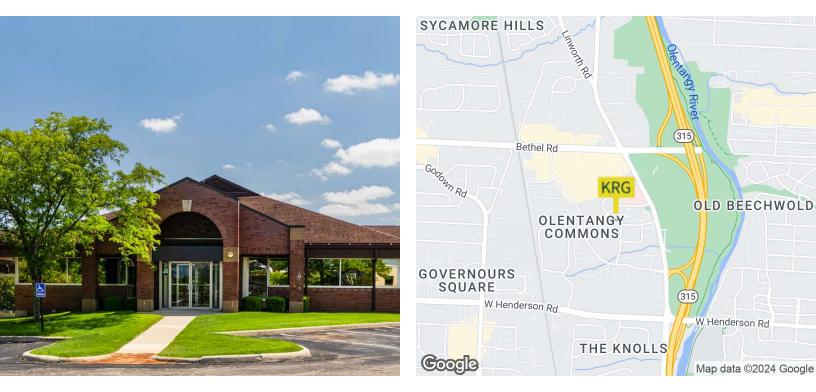

#### **PROPERTY OVERVIEW**

4830 Knightsbridge Blvd is a first class office / medical office environment located just north of W. Henderson Rd. This building is in close proximity to the affluent central Ohio neighborhoods of Dublin, Worthington, and Gahanna. Currently multiple office suites varying in size from 2,275 SF to 8,072 SF are available. Ample parking is available on site. Employees will enjoy easy access to nearby name brand retailers such as Target, Kroger, Macy's, and Trader Joe's. Easy access to SR 315 within less than a mile of the site. Desirable locations such as Tuttle Mall, Easton Town Center and Graceland shopping center are within 8 - 18 minutes of the site. Owner desires a 5 year lease term

#### **PROPERTY HIGHLIGHTS**

- Space located among other medical use buildings
- Nearly 10k cars pass by daily on Olentangy River Rd
- Near several major retailers, restaurants and entertainment
- Conveniently located 11 mins from downtown Columbus
- Some suites may be able to be combined / divided