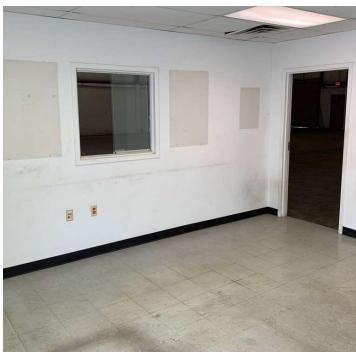

#### **PROPERTY HIGHLIGHTS**

- 30,921± SF total building
- · Located in Monroe Business Park
- 240V electrical service
- · ADA accessible
- Municipal utilities

| LEASE RATE    | \$4.95 SF/YR (NNN)  |  |  |
|---------------|---------------------|--|--|
| Available SF: | 2,000 SF            |  |  |
| Lot Size:     | 2.32 Acres          |  |  |
| Year Built:   | 1984                |  |  |
| icai buiit.   | 1701                |  |  |
| Zoning:       | LI-Light Industrial |  |  |
| Market:       | St. Joseph County   |  |  |
| Submarket:    | South Bend CBD      |  |  |

#### **LEASE INFORMATION**

| Lease Type:  | NNN      | Lease Term: | Negotiable   |
|--------------|----------|-------------|--------------|
| Total Space: | 2,000 SF | Lease Rate: | \$4.95 SF/yr |

#### **AVAILABLE SPACES**

| SUITE | TENANT | SIZE | TYPE | RATE |  |
|-------|--------|------|------|------|--|
| 1B    |        |      |      |      |  |