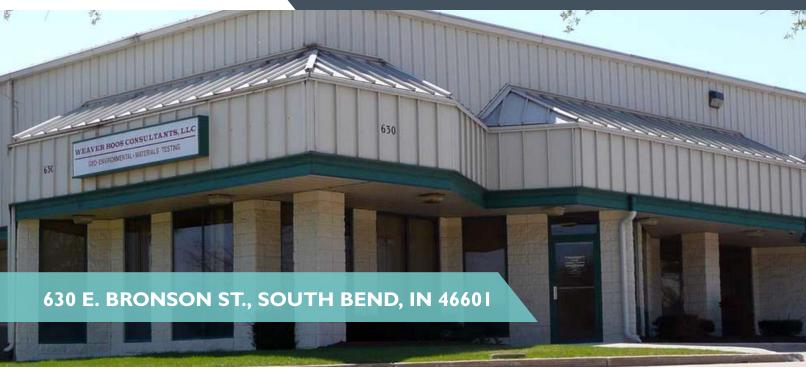

# **PARK POINT**

# OFFICE



#### **PROPERTY HIGHLIGHTS**

- 30,921± SF total building
- · Located in Monroe Business Park
- 240V electrical service
- · ADA accessible
- Municipal utilities

| LEASE RATE    | \$4.95 SF/YR (NNN)  |  |  |
|---------------|---------------------|--|--|
| Available SF: | 2,000 SF            |  |  |
| Lot Size:     | 2.32 Acres          |  |  |
| Year Built:   | 1984                |  |  |
| icai buiit.   | 1701                |  |  |
| Zoning:       | LI-Light Industrial |  |  |
| Market:       | St. Joseph County   |  |  |
| Submarket:    | South Bend CBD      |  |  |





# 630 E. BRONSON ST., SOUTH BEND, IN 46601

LEASE

OFFICE



### **LEGEND**

Available

Unavailable

#### **LEASE INFORMATION**

| Lease Type:  | NNN      | Lease Term: | Negotiable   |
|--------------|----------|----