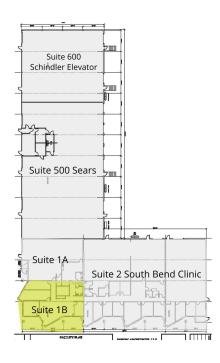

### **LEGEND**

Available

Unavailable

#### **AVAILABLE SPACES**

| SUITE | TENANT | SIZE | TYPE | RATE |  |
|-------|--------|------|------|------|--|
| 1B    |        |      |      |      |  |