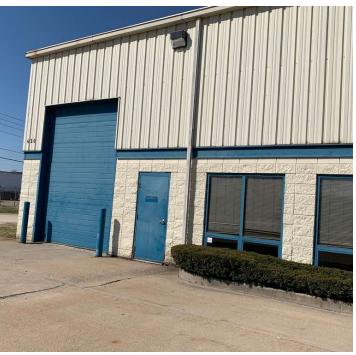

#### **PROPERTY HIGHLIGHTS**

- 30,921± SF total building
- · Located in Monroe Business Park
- 240V electrical service
- · ADA accessible
- Municipal utilities

| LEASE RATE    | \$4.95 SF/YR (NNN)  |  |  |
|---------------|---------------------|--|--|
| Available SF: | 2,000 SF            |  |  |
| Lot Size:     | 2.32 Acres          |  |  |
| Year Built:   | 1984                |  |  |
| icai buiit.   | 1701                |  |  |
| Zoning:       | LI-Light Industrial |  |  |
| Market:       | St. Joseph County   |  |  |
| Submarket:    | South Bend CBD      |  |  |

# 630 E. BRONSON ST., SOUTH BEND, IN 46601

LEASE

OFFICE