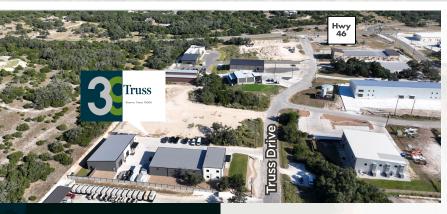

room For Sale



### **Property Details**

### **Building 1**

- Office/Showroom/Warehouse
- 7,997 SF Building
- 4,353 SF class A office
- Four (4) grade level doors
- Fully insulated warehouse

### **Building 2**

- Office/Showroom/Warehouse
- 5,607 SF Building
- 2,326 SF class A office/showroom
- Two (2) grade level doors
- Fully climatized warehouse

### Details

- 13,604 SF of Improvements
- High-end finishes
- Built in 2022
- Fully climatized warehouse
- Prime location in Boerne, TX
- Commercial zoning
- Move-in ready
- Contact broker for pricing





For Information, Contact:

Andrew Katzfey | 210.298.8537 | andrew.katzfey@streamrealty.com Michael T. Kent | 210.298.8514 | michael.kent@streamrealty.com



# Truss Dr. Boerne, Texas 78006

## Office/ Warehouse/ Showroom For Sale













#### For Information, Contact:



# Truss Dr. Boerne, Texas 78006

# Office/ Warehouse/ Showroom For Sale

### **Floorplans**

#### Bldg 1: 1st Floor

- 7,997 Total SF
- 4,353 SF office/showroom
- 3,644 SF warehouse



#### Bldg 2:1st Floor

- 5,607 Total SF
- 2,326 SF office/showroom
- 3,281 SF warehouse





Bldg 2 : 2nd Floor





# Truss Dr. Boerne Texas 78006

## Office/ Warehouse/ Showroom For Sale





### **Drive Times**

Cordillera Ranch: 5 Minutes

**Boerne: 13 Minutes** 

**Bulverde: 20 Minutes** 

Loop 1604 & Blanco: 31 Minutes



#### For Information, Contact:

Andrew Katzfey | 210.298.8537 | andrew.katzfey@streamrealty.com Michael T. Kent | 210.298.8514 | michael.kent@streamrealty.com

Copyright © 2024 Stream Realty Partners, All rights reserved.

The information contai