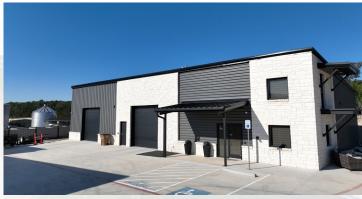

## Office/ Warehouse/ Showroom For Sale

### Details

- 13,604 SF of Improvements
- High-end finishes
- Built in 2022
- Fully climatized warehouse
- Prime location in Boerne, TX
- Commercial zoning
- Move-in ready
- Contact broker for pricing

For Information, Contact: