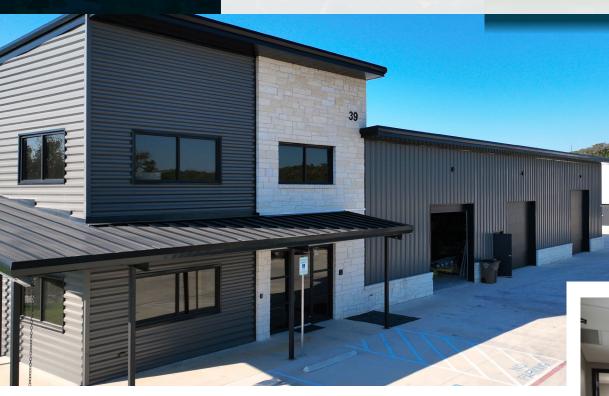

### **Building 1**

- Office/Showroom/Warehouse
- 7,997 SF Building
- 4,353 SF class A office
- Four (4) grade level doors
- Fully insulated warehouse

### **Building 2**

- Office/Showroom/Warehouse
- 5,607 SF Building
- 2,326 SF class A office/showroom
- Two (2) grade level doors
- Fully climatized warehouse

### Details

- 13,604 SF of Improvements
- High-end finishes
- Built in 2022
- Fully climatized warehouse
- Prime location in Boerne, TX
- Commercial zoning
- Move-in ready
- Contact broker for pricing

For Information, Contact: