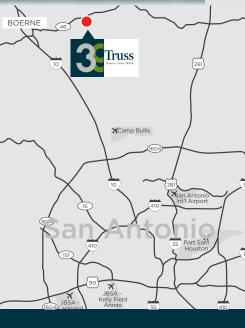

### **Drive Times**

Cordillera Ranch: 5 Minutes

**Boerne: 13 Minutes** 

**Bulverde: 20 Minutes** 

Loop 1604 & Blanco: 31 Minutes