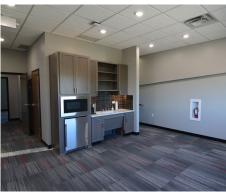

### **Building 1**

- Office/Showroom/Warehouse
- 7,997 SF Building
- 4,353 SF class A office
- Four (4) grade level doors
- Fully insulated warehouse

### **Building 2**

- Office/Showroom/Warehouse
- 5,607 SF Building
- 2,326 SF class A office/showroom
- Two (2) grade level doors
- Fully climatized warehouse

### Details

- 13,604 SF of Improvements
- High-end finishes
- Built in 2022
- Fully climatized warehouse
- Prime location in Boerne, TX
- Commercial zoning
- Move-in ready
- Contact broker for pricing

For Information, Contact: