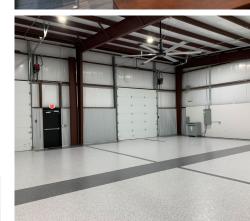

### **Building 1**

- Office/Showroom/Warehouse
- 7,997 SF Building
- 4,353 SF class A office
- Four (4) grade level doors
- Fully insulated warehouse

### **Building 2**

- Office/Showroom/Warehouse
- 5,607 SF Building
- 2,326 SF class A office/showroom
- Two (2) grade level doors
- Fully climatized warehouse