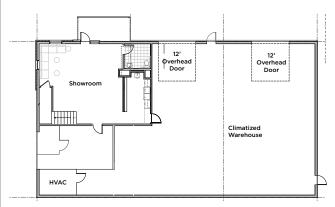

### **Floorplans**

#### Bldg 1: 1st Floor

- 7,997 Total SF
- 4,353 SF office/showroom
- 3,644 SF warehouse