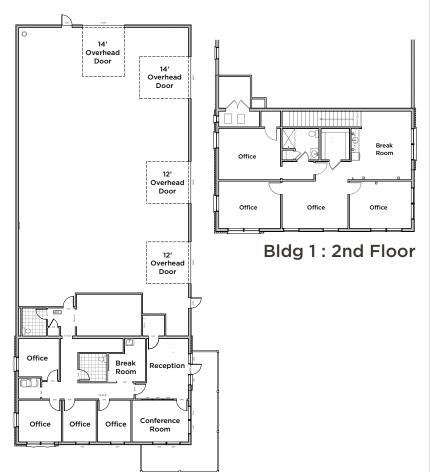

### **Floorplans**

#### Bldg 1: 1st Floor

- 7,997 Total SF
- 4,353 SF office/showroom
- 3,644 SF warehouse

#### Bldg 2:1st Floor

- 5,607 Total SF
- 2,326 SF office/showroom
- 3,281 SF warehouse

Bldg 2 : 2nd Floor