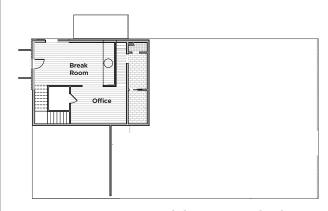

### **Floorplans**

#### Bldg 2:1st Floor

- 5,607 Total SF
- 2,326 SF office/showroom
- 3,281 SF warehouse

Bldg 2 : 2nd Floor