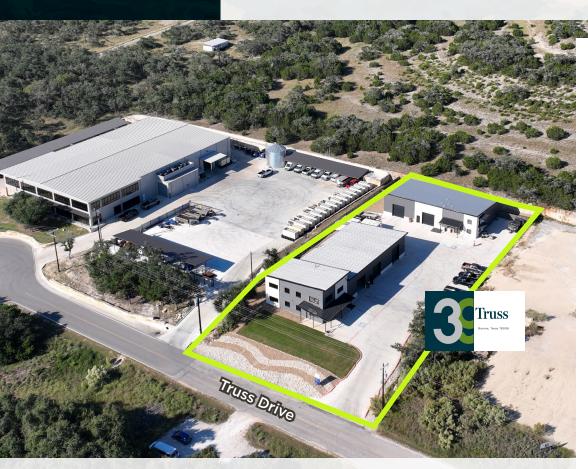

# Truss Dr. Boerne, Texas 78006

### **Drive Times**

Cordillera Ranch: 5 Minutes

**Boerne: 13 Minutes** 

**Bulverde: 20 Minutes** 

Loop 1604 & Blanco: 31 Minutes