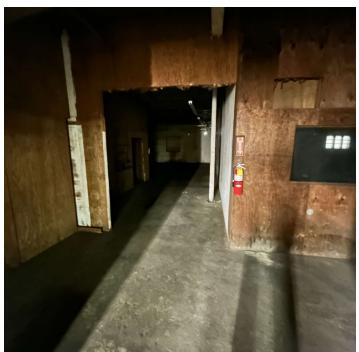

#### **PROPERTY DESCRIPTION**

This large 24,900 SF warehouse zoned general commercial is located in Columbus, GA. The building has recently received the following updates: renovated bathroom, High Speed Fiber Optic Network Connection, military-grade security system (alarm, sensors on doors and windows), remote lock/unlock capabilities, hardwired exterior cameras, power washing and electric panel to improve power capacity/distribution within the building.

#### **PROPERTY HIGHLIGHTS**

- Fenced Lot
- Heavy 3-phase Power
- · 2.7 miles from Railroad; 7 miles from Airport
- Recently Updated
- High Speed Fiber Optic Network Connection
- Military-grade Security System