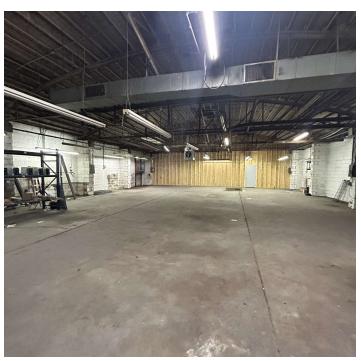

#### **PROPERTY DESCRIPTION**

This large 24,900 SF warehouse zoned general commercial is located in Columbus, GA. The building has recently received the following updates: renovated bathroom, High Speed Fiber Optic Network Connection, military-grade security system (alarm, sensors on doors and windows), remote lock/unlock capabilities, hardwired exterior cameras, power washing and electric panel to improve power capacity/distribution within the building.

#### **PROPERTY HIGHLIGHTS**

- Fenced Lot
- Heavy 3-phase Power
- · 2.7 miles from Railroad; 7 miles from Airport
- Recently Updated
- High Speed Fiber Optic Network Connection
- Military-grade Security System