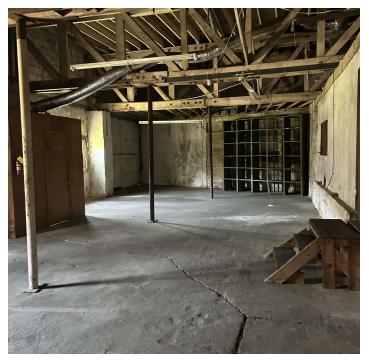

#### **PROPERTY DESCRIPTION**

This large 24,900 SF warehouse zoned general commercial is located in Columbus, GA. The building has recently received the following updates: renovated bathroom, High Speed Fiber Optic Network Connection, military-grade security system (alarm, sensors on doors and windows), remote lock/unlock capabilities, hardwired exterior cameras, power washing and electric panel to improve power capacity/distribution within the building.

#### **PROPERTY HIGHLIGHTS**

- Fenced Lot
- Heavy 3-phase Power
- · 2.7 miles from Railroad; 7 miles from Airport
- Recently Updated
- High Speed Fiber Optic Network Connection
- Military-grade Security System