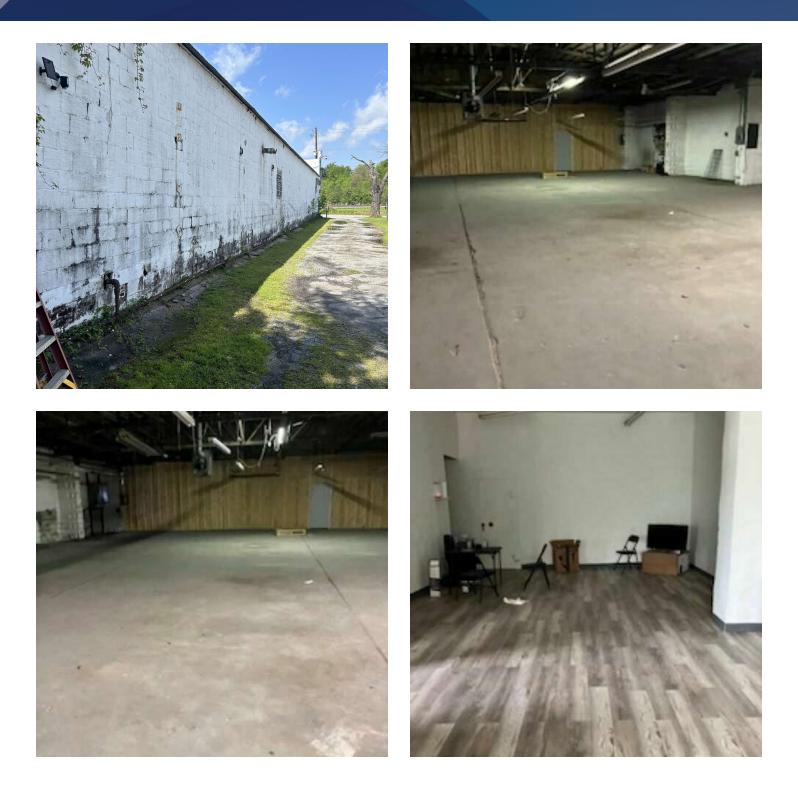

#### **PROPERTY DESCRIPTION**

This large 24,900 SF warehouse zoned general commercial is located in Columbus, GA. The building has recently received the following updates: renovated bathroom, High Speed Fiber Optic Network Connection, military-grade security system (alarm, sensors on doors and windows), remote lock/unlock capabilities, hardwired exterior cameras, power washing and electric panel to improve power capacity/distribution within the building.

#### **PROPERTY HIGHLIGHTS**

- Fenced Lot
- Heavy 3-phase Power
- · 2.7 miles from Railroad; 7 miles from Airport
- Recently Updated
- High Speed Fiber Optic Network Connection
- Military-grade Security System