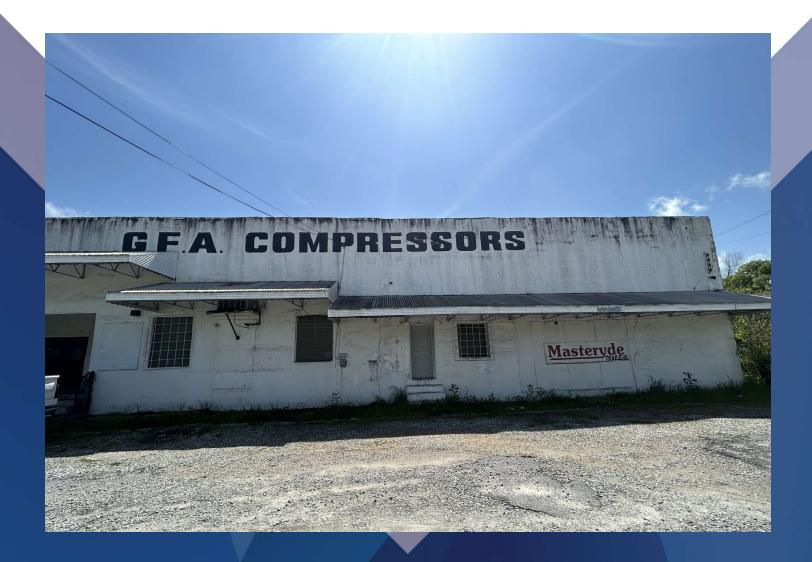

#### 500 ANDREWS RD

Columbus, GA 31903

SALE PRICE LEASE RATE \$500,000 \$3.00 - 5.00 SF/yr

**Tripp Crawford** (706) 984-1251

#### **PROPERTY DESCRIPTION**

This large 24,900 SF warehouse zoned general commercial is located in Columbus, GA. The building has recently received the following updates: renovated bathroom, High Speed Fiber Optic Network Connection, military-grade security system (alarm, sensors on doors and windows), remote lock/unlock capabilities, hardwired exterior cameras, power washing and electric panel to improve power capacity/distribution within the building.

#### **PROPERTY HIGHLIGHTS**

- Fenced Lot
- Heavy 3-phase Power
- · 2.7 miles from Railroad; 7 miles from Airport
- Recently Updated
- High Speed Fiber Optic Network Connection
- Military-grade Security System