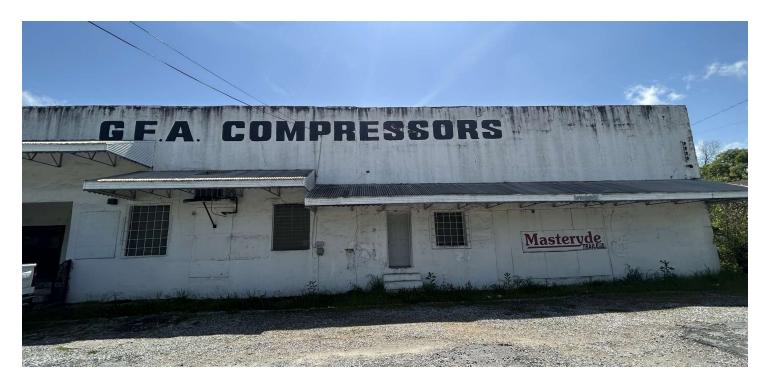

#### 500 ANDREWS RD

Columbus, GA 31903

SALE PRICE LEASE RATE \$500,000 \$3.00 - 5.00 SF/yr

**Tripp Crawford** (706) 984-1251

#### **PROPERTY DESCRIPTION**

This large 24,900 SF warehouse zoned general commercial is located in Columbus, GA. The building has recently received the following updates: renovated bathroom, High Speed Fiber Optic Network Connection, military-grade security system (alarm, sensors on doors and windows), remote lock/unlock capabilities, hardwired exterior cameras, power washing and electric panel to improve power capacity/distribution within the building.

#### **PROPERTY HIGHLIGHTS**

- Fenced Lot
- Heavy 3-phase Power
- · 2.7 miles from Railroad; 7 miles from Airport
- Recently Updated
- High Speed Fiber Optic Network Connection
- Military-grade Security System