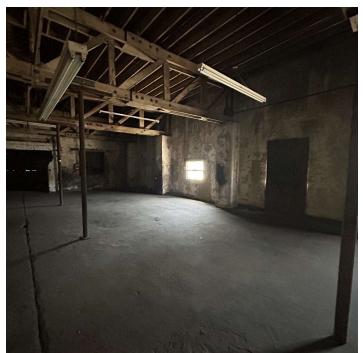

#### **PROPERTY DESCRIPTION**

This large 24,900 SF warehouse zoned general commercial is located in Columbus, GA. The building has recently received the following updates: renovated bathroom, High Speed Fiber Optic Network Connection, military-grade security system (alarm, sensors on doors and windows), remote lock/unlock capabilities, hardwired exterior cameras, power washing and electric panel to improve power capacity/distribution within the building.

#### **PROPERTY HIGHLIGHTS**

- Fenced Lot
- Heavy 3-phase Power
- · 2.7 miles from Railroad; 7 miles from Airport
- Recently Updated
- High Speed Fiber Optic Network Connection
- Military-grade Security System