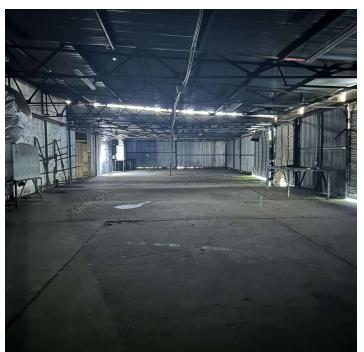

#### **PROPERTY DESCRIPTION**

This large 24,900 SF warehouse zoned general commercial is located in Columbus, GA. The building has recently received the following updates: renovated bathroom, High Speed Fiber Optic Network Connection, military-grade security system (alarm, sensors on doors and windows), remote lock/unlock capabilities, hardwired exterior cameras, power washing and electric panel to improve power capacity/distribution within the building.

#### **PROPERTY HIGHLIGHTS**

- Fenced Lot
- Heavy 3-phase Power
- · 2.7 miles from Railroad; 7 miles from Airport
- Recently Updated
- High Speed Fiber Optic Network Connection
- Military-grade Security System