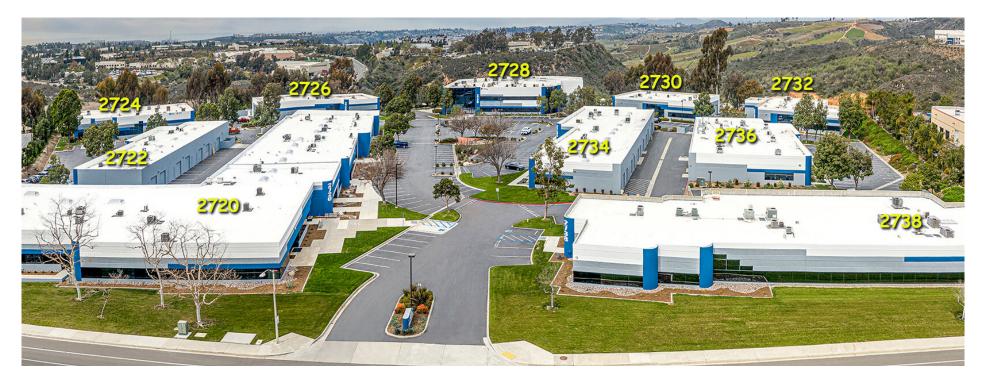

AVAILABILITIES             |
|--------------|----------------------------|
| BUILDING     | 2720                       |
| SUITE#       | Q                          |
| TOTAL SF     | 3,100                      |
| SPACE TYPE   | Flex                       |
| % BUILDOUT   | ±70%                       |
| BASE RENT/SF | \$1.60/SF + NNN ±\$0.36/SF |
| AVAILABLE    | November 1, 2024           |

## 2720 Loker Avenue West

### Existing Floor Plan Suite Q

- Exclusive restrooms
- Open office area
- 3 private offices
- Conference room
- Kitchenette





#### CARLSBAD CROSSROADS

## 2720 Loker Avenue West

### Conceptual Floor Plan Suite Q

- Exclusive restrooms
- Open office area
- 3 private offices
- Conference room

ENTRANCE

• Kitchenette





#### CARLSBAD CROSSROADS

## Site Plan











# C R O S S R O A D S

LOKER AVENUE WEST, CARLSBAD 92010

#### CONTACTS

#### WESTON YAHN

Vice President T +1 760 707 9244 C +1 805 405 3337 weston.yahn@cbre.com Lic. 01975469



10

© 2023 CBRE, Inc. All rights reserved. This information has been obtained from sources believed reliable, but has not been verified for accuracy or completeness. You should conduct a careful, independent investigation of the property and verify all information. Any reliance on this information is solely at your own risk. CBRE and the CBRE logo are service marks of CBRE, Inc. All other marks displayed on this document are the property of their respective owners, and the use of such logos does not imply any affiliation with or endorsement of CBRE. Photos herein are the property of their respective owners wr