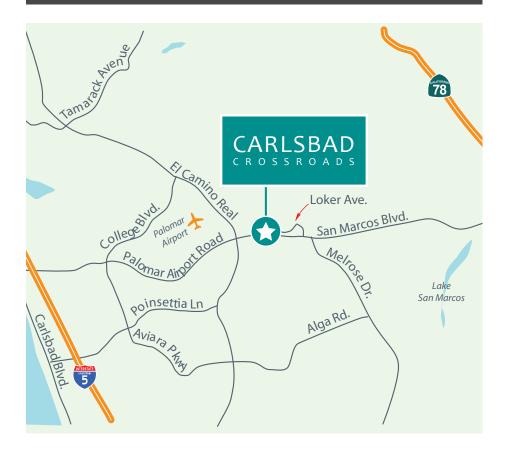

## CARLSBAD CROSSROADS

LOKER AVENUE WEST, CARLSBAD 92010

2724



PARKING ONLY MINIMUM FINE \$250

LUM09





## **Project Features**

- Premier R&D/Flex Business Park totaling 176,132 SF
- Excellent Carlsbad location
- Campus-like setting with extensive window line, outdoor eating areas, and mature landscaping
- Diverse unit sizes/flexible office build out, including:
  - Free-Standing Flex/R&D buildings
  - Multi-Tenant suites
- Walking distance to retail amenities
- Locally owned and professionally managed by the H.G. Fenton Company
- Opportunity to move and expand within project and greater H.G. Fenton Portfolio
- Internet: Fiber Connectivity Available

#### Common Area Green Initiatives



#### LOWER MONTHLY OPERATIONAL COSTS POSITIVE ENVIRONMENTAL IMPACT





|              | AVAILABILITIES             |
|--------------|----------------------------|
| BUILDING     | 2720                       |
| SUITE#       | Q                          |
| TOTAL SF     | 3,100                      |
| SPACE TYPE   | Flex                       |
| % BUILDOUT   | ±70%                       |
| BASE RENT/SF | \$1.60/SF + NNN ±\$0.36/SF |
| AVAILABLE    | November 1, 2024           |

## 2720 Loker Avenue West

### Existing Floor Plan Suite Q

- Exclusive restrooms
- Open office area
- 3 private offices
- Conference room
- Kitchenette





#### CARLSBAD CROSSROADS

## 2720 Loker Avenue West

### Conceptual Floor Plan Suite Q

- Exclusive restrooms
- Open office area
- 3 private offices
- Conference room

ENTRANCE

• Kitchenette





#### CARLSBAD CROSSROADS