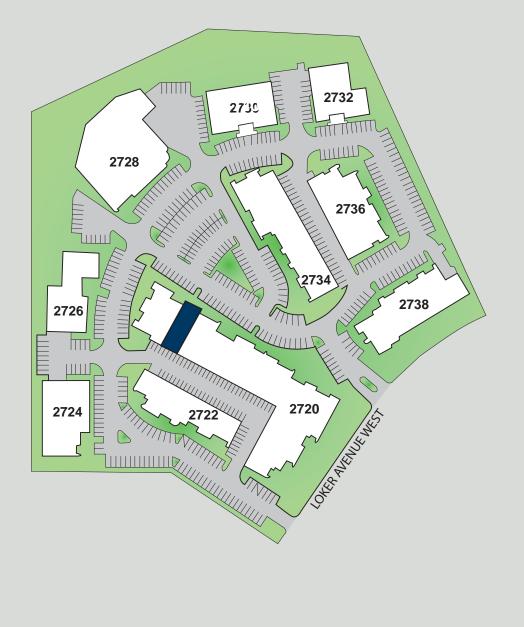

| AVAILABILITIES             |
|--------------|----------------------------|
| BUILDING     | 2720                       |
| SUITE#       | Q                          |
| TOTAL SF     | 3,100                      |
| SPACE TYPE   | Flex                       |
| % BUILDOUT   | ±70%                       |
| BASE RENT/SF | \$1.60/SF + NNN ±\$0.36/SF |
| AVAILABLE    | November 1, 2024           |

## 2720 Loker Avenue West

### Existing Floor Plan Suite Q

- Exclusive restrooms
- Open office area
- 3 private offices
- Conference room
- Kitchenette





#### CARLSBAD CROSSROADS

## 2720 Loker Avenue West

### Conceptual Floor Plan Suite Q

- Exclusive restrooms
- Open office area
- 3 private offices
- Conference room

ENTRANCE

• Kitchenette





#### CARLSBAD CROSSROADS

## Site Plan











# C R O S S R O A D S

LOKER AVENUE WEST, CARLSBAD 92010

#### CONTACTS

#### WESTON YAHN

Vice President T +1 760 707 9244 C +1 805 405 3337 weston.yahn@cbre.com Lic. 01975469



10

© 2023 CBRE, Inc. All rights reserved. This information has been obtained from sources believed reliable, but has not been verified for accuracy or completeness. You should conduct a careful, independent investigation of the property and verify all information. Any reliance on this information is solely at your own risk. CBRE and the CBRE logo are service marks of CBRE, Inc. All other marks displayed on this document are the property of their respective owners, and the use of such logos does not imply any affiliation with or endorsement of CBRE. Photos herein are the property of their respective own