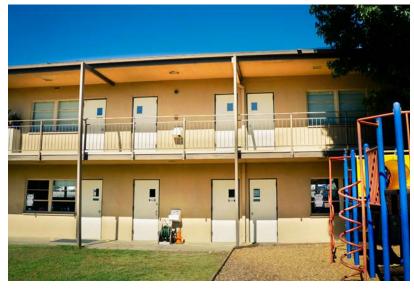

#### Offering

First Friends Church Whittier is offering the opportunity to lease school space within its church campus. The offering provides exclusive use with 24/7 availability. Two classrooms with private entrance and bathrooms. This space would work great for private, public/charter, or after school programs.

### Summary

| PREMISES                | ±2,148 SF, 2 large classrooms on 2nd floor.                                                                               |
|-------------------------|---------------------------------------------------------------------------------------------------------------------------|
| UTILITIES               | Tenant to pay its share of sewer, water, gas, electric, and trash.                                                        |
| PARKING                 | On-site parking.                                                                                                          |
| RESTROOMS               | 2 restrooms in upper level.                                                                                               |
| APPROVALS               | Tenant to verify if Conditional Use Permit is required.                                                                   |
| NON-PROFIT / FOR PROFIT | Non-profit is preferred; Landlord will consider for-profit (Tenant to be responsible for any increase in property taxes). |
| LEASE RATE              | \$2.00/PSF                                                                                                                |