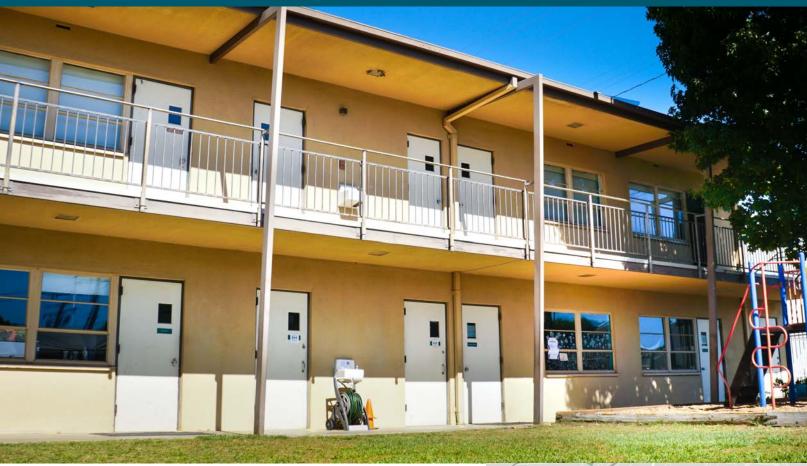

#### Offering

First Friends Church Whittier is offering the opportunity to lease school space within its church campus. The offering provides exclusive use with 24/7 availability. Two classrooms with private entrance and bathrooms. This space would work great for private, public/charter, or after school programs.

### Summary

| PREMISES                | ±2,148 SF, 2 large classrooms on 2nd floor.                                                                               |
|-------------------------|---------------------------------------------------------------------------------------------------------------------------|
| UTILITIES               | Tenant to pay its share of sewer, water, gas, electric, and trash.                                                        |
| PARKING                 | On-site parking.                                                                                                          |
| RESTROOMS               | 2 restrooms in upper level.                                                                                               |
| APPROVALS               | Tenant to verify if Conditional Use Permit is required.                                                                   |
| NON-PROFIT / FOR PROFIT | Non-profit is preferred; Landlord will consider for-profit (Tenant to be responsible for any increase in property taxes). |
| LEASE RATE              | \$2.00/PSF                                                                                                                |