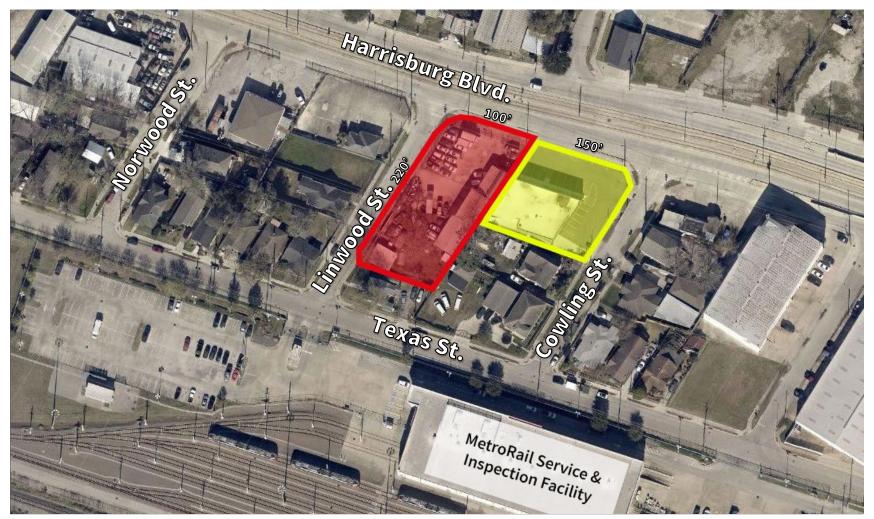

## 5902 & 5914 HARRISBURG BLVD. (ON MARKET BY DIFFERENT OWNER) PROVIDE ENTIRE BLOCK FRONTAGE

VIEW 5914 HARRISBURG BLVD. INFORMATION **HERE** 

## PROPERTY **AERIAL**

## +0.50 AC | C5902 HARRISBURG BLVD. | HOUSTON, TX 77011 ()) JLL 4

Although information has been obtained from sources deemed reliable, JLL does not make any guarantees, warranties or representations, express or implied, as to the completeness or accuracy as to the information contained herein. Any projections, opinions, assumptions or estimates used are for example only. There may be differences between projected and actual results, and those differences may be material. JLL does not accept any liability for any loss or damage suffered by any party resulting from reliance on this information. If the recipient of this information has signed a confidentiality agreement with JLL regarding this matter, this information is subject to the terms of that agreement. ©2024 Jones Lang LaSalle IP, Inc. All rights reserved.