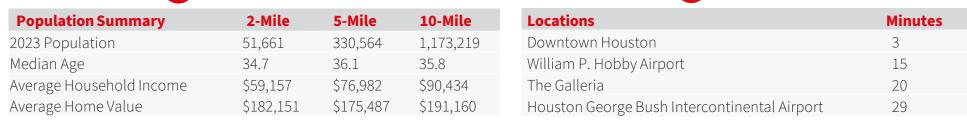

#### Pricing

**Drive Times** 

\$850,000 Sales Price (\$38.56/SF)

#### Demographics

JLL HOUSTON | LAND FOR SALE