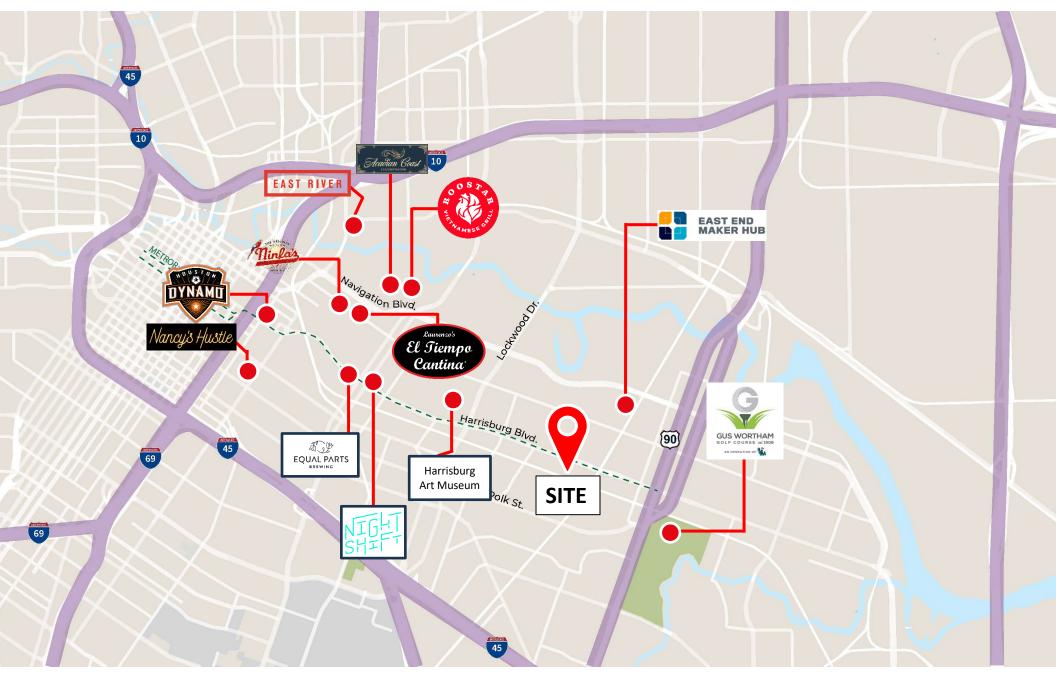

## AREA LOCATION

#### Location

Along Harrisburg Blvd., in between Houston's Second Ward and Greater East End neighborhoods

#### **Surrounding Area**

- Sits on newly expanded rail line with direct access to Downtown Houston
- Walking distance to several restaurants
- 1 mile from the University of Houston & newly renovated Gus Wortham Golf Course