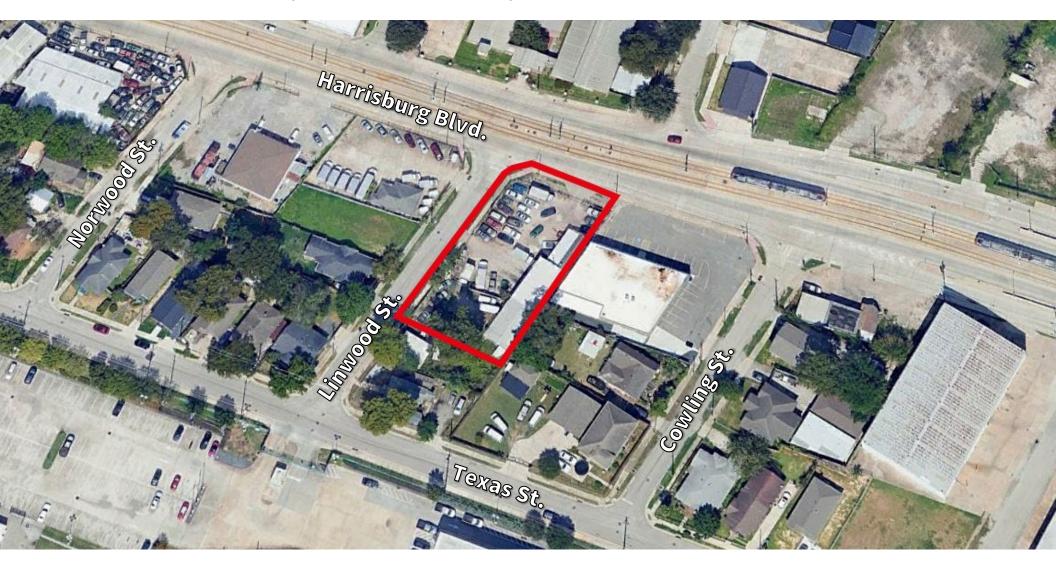

### +0.50 AC | 5902 HARRISBURG BLVD. | HOUSTON, TX 77011 ()) JLL 2

#### Location

Along Harrisburg Blvd., in between Houston's Second Ward and Greater East End neighborhoods

#### **Surrounding Area**

- Sits on newly expanded rail line with direct access to Downtown Houston
- Walking distance to several restaurants
- 1 mile from the University of Houston & newly renovated Gus Wortham Golf Course