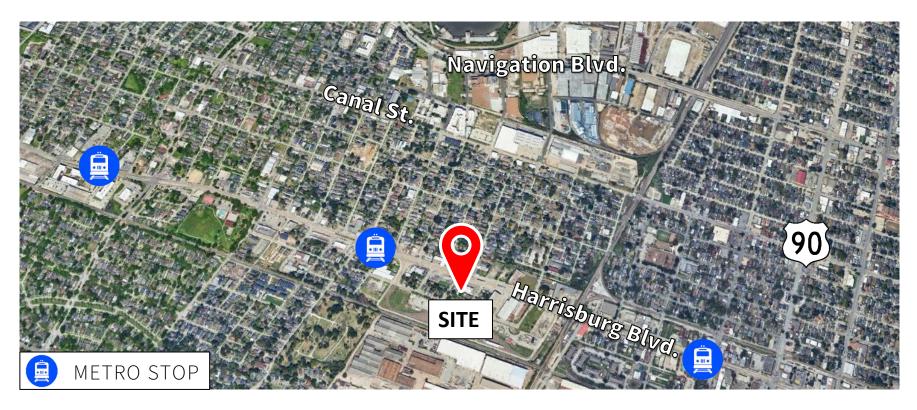

## AREA LOCATION

#### Location

Along Harrisburg Blvd., in between Houston's Second Ward and Greater East End neighborhoods

#### **Surrounding Area**

- Sits on newly expanded rail line with direct access to Downtown Houston
- Walking distance to several restaurants
- 1 mile from the University of Houston & newly renovated Gus Wortham Golf Course