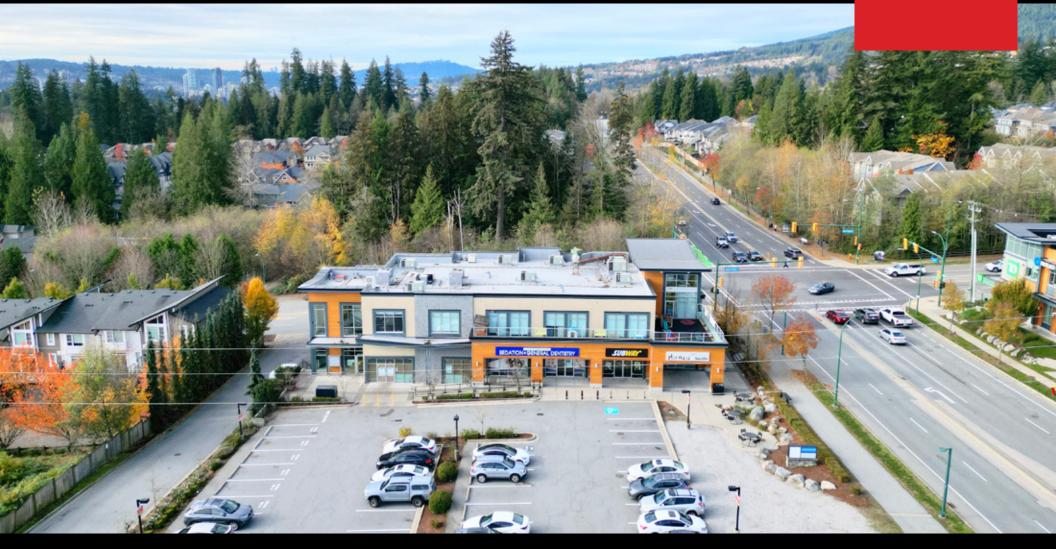

## **202 - 3380 DAVID AVENUE, COQUITLAM** 867 SQFT OFFICE SPACE AT MERIDIAN CROSSING

## **OVERVIEW**

Opportunity to lease approximately 867 sq. ft. of office space located in the vibrant community of Burke Mountain in Coquitlam. This office unit is perfectly suited for small businesses looking for a modern and accessible location. The unit features an open-plan layout with two private offices, one bathroom, a kitchenette and an abundance of natural light. There is ample parking available for both staff and visitors. The office is easily accessible, located at the cross roads of David Ave & Coast Meridian Rd with excellent connectivity routes leading to Coquitlam Centre and Hwy 1.

## LOCATION

HIRAKU SUSHI

DAIVID AIVE

COAST MERIDIAN RD

Burke Mountain is one of Coquitlam's most sought-after residential areas, celebrated for its scenic beauty and familyfriendly atmosphere. Located at the gateway to Burke Mountain, Meridian Crossing neighboring tenants include Shoppers Drug Mart, TD Bank, Subway, and Hiraku Sushi providing convenient options for lunch and everyday errands.