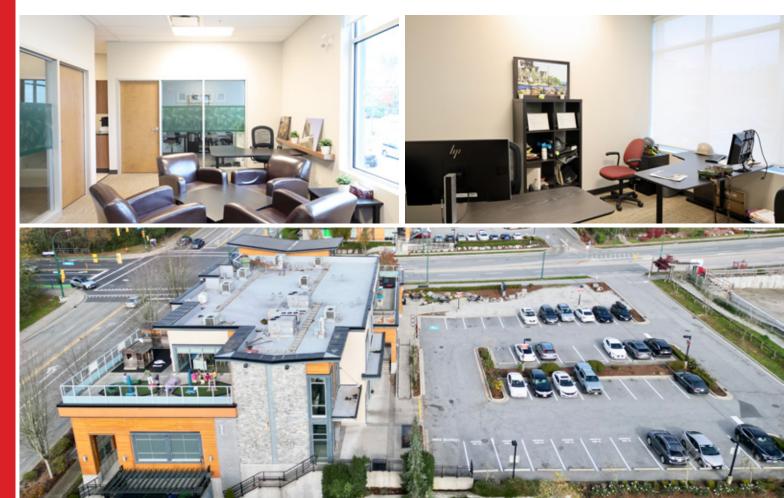

## **OVERVIEW**

Opportunity to lease approximately 867 sq. ft. of office space located in the vibrant community of Burke Mountain in Coquitlam. This office unit is perfectly suited for small businesses looking for a modern and accessible location. The unit features an open-plan layout with two private offices, one bathroom, a kitchenette and an abundance of natural light. There is ample parking available for both staff and visitors. The office is easily accessible, located at the cross roads of David Ave & Coast Meridian Rd with excellent connectivity routes leading to Coquitlam Centre and Hwy 1.

## **PROPERTY HIGHLIGHTS**

Prime location on David Avenue and Coast Meridian Road

Spacious with an open concept area and 2 private office rooms

Plenty of natural light

On-site parking available for staff and clients

Kitchenette

Single private restroom

### PARKING

The property features 37 surface parking stalls