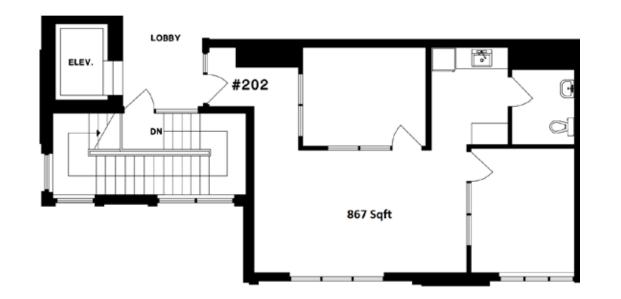

## **202 - 3380 DAVID AVENUE, COQUITLAM** 867 SQFT OFFICE SPACE AT MERIDIAN CROSSING

## **OVERVIEW**

Opportunity to lease approximately 867 sq. ft. of office space located in the vibrant community of Burke Mountain in Coquitlam. This office unit is perfectly suited for small businesses looking for a modern and accessible location. The unit features an open-plan layout with two private offices, one bathroom, a kitchenette and an abundance of natural light. There is ample parking available for both staff and visitors. The office is easily accessible, located at the cross roads of David Ave & Coast Meridian Rd with excellent connectivity routes leading to Coquitlam Centre and Hwy 1.

#### **SIZE** +/- 867 SQFT