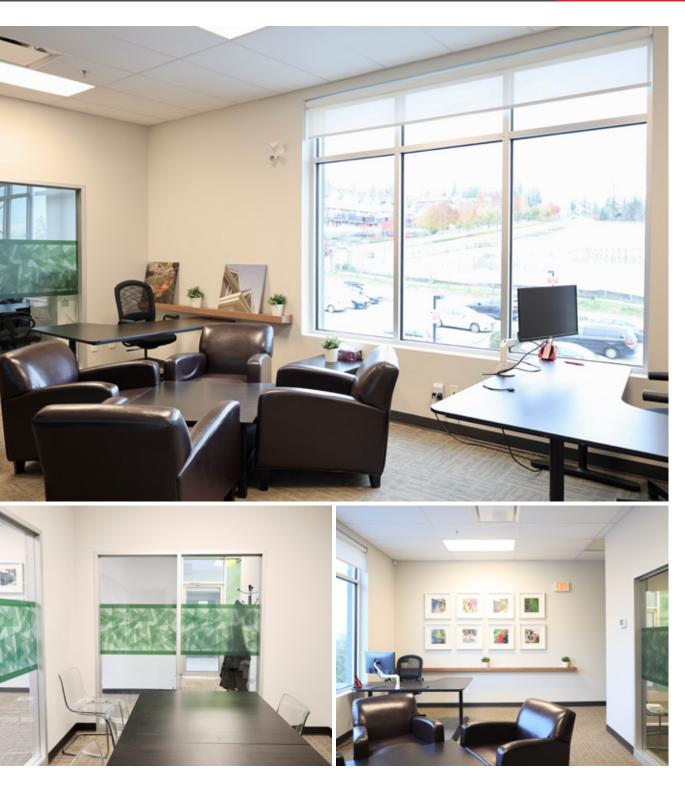

## **OVERVIEW**

Opportunity to lease approximately 867 sq. ft. of office space located in the vibrant community of Burke Mountain in Coquitlam. This office unit is perfectly suited for small businesses looking for a modern and accessible location. The unit features an open-plan layout with two private offices, one bathroom, a kitchenette and an abundance of natural light. There is ample parking available for both staff and visitors. The office is easily accessible, located at the cross roads of David Ave & Coast Meridian Rd with excellent connectivity routes leading to Coquitlam Centre and Hwy 1.

## **PROPERTY HIGHLIGHTS**

Prime location on David Avenue and Coast Meridian Road

Spacious with an open concept area and 2 private office rooms

Plenty of natural light

On-site parking available for staff and clients

Kitchenette

Single private restroom