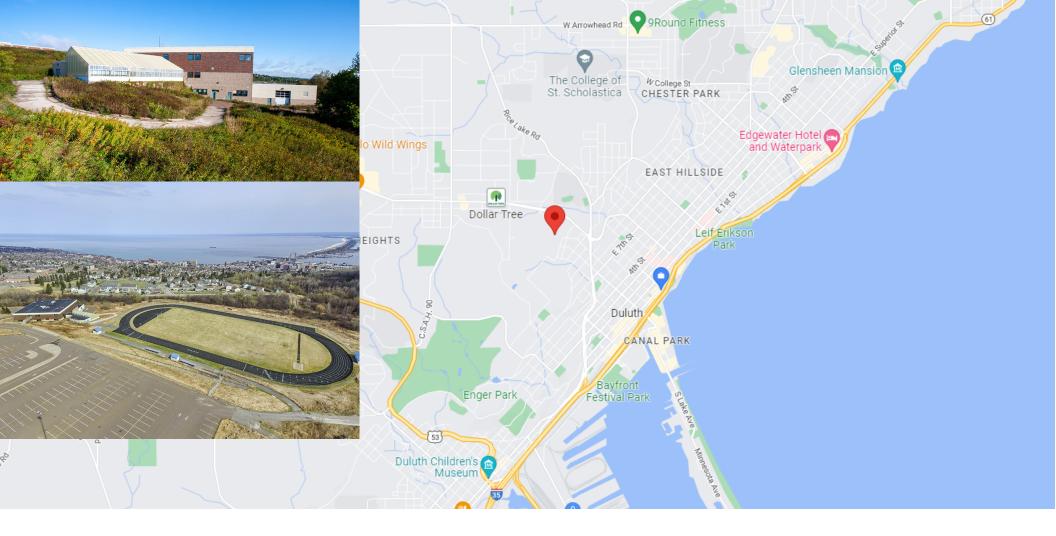

### **Indescribable Panoramic Views**

#### BE THE FIRST!!!

Unbelievable Opportunity to be the first at the soon to be developed former Central High School Site.

This 52,000 SF building built in 1995 boasts the most unparallel views available. Period.

Ideal location between Downtown and the Miller Hill mall corridor.

Greg Follmer • Broker MN WI • 218.310.0013 • GregFollmer@gmail.com

230 East Superior Street • Duluth, Minnesota 55802 • Licensed in Minnesota and Wisconsin