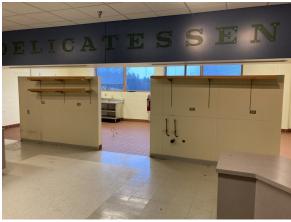

# FOR SALE OR LEASE

- 52,775 Square Feet
- Drive through garage
- Approximately 100 Parking Stalls
- MU-P Zoning
- Greenhouse with a view
- Commercial Kitchen with classrooms and dining room with a view.