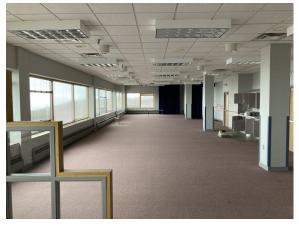

#### BE THE FIRST!!!

Unbelievable Opportunity to be the first at the soon to be developed former Central High School Site.

This 52,000 SF building built in 1995 boasts the most unparallel views available. Period.

# FOR SALE OR LEASE

- 52,775 Square Feet
- Drive through garage
- Approximately 100 Parking Stalls
- MU-P Zoning
- Greenhouse with a view
- Commercial Kitchen with classrooms and dining room with a view.