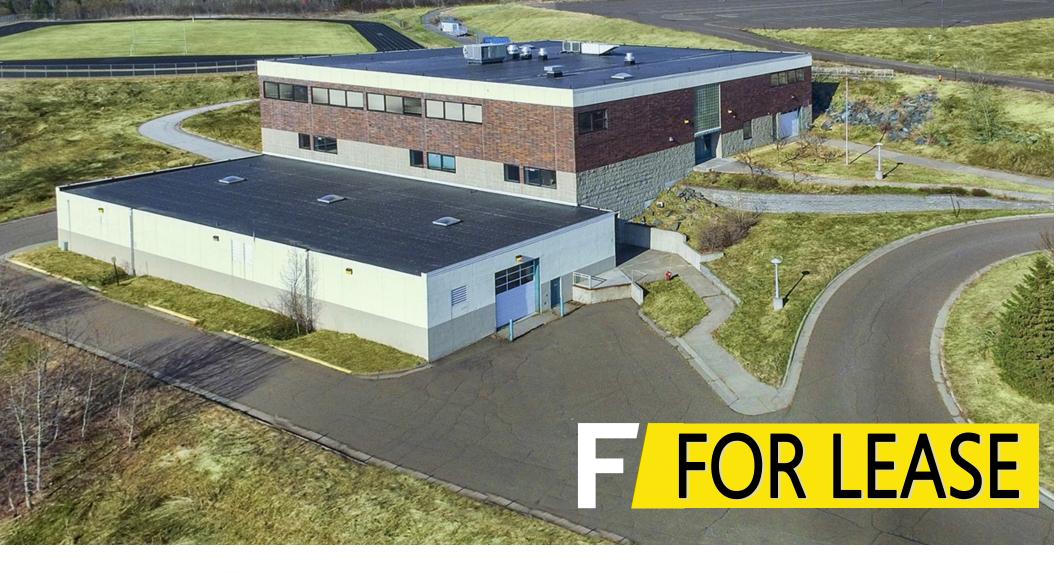

**802 E Central Entrance** 

52,775 SF—\$12.00 NNN

**Unbelievable Views** 

Greg Follmer • Broker MN WI • 218.310.0013 • GregFollmer@gmail.com

230 East Superior Street • Duluth, Minnesota 55802 • Licensed in Minnesota and Wisconsin

## 802 E Central Entrance 52,775 SF—\$12.00 NNN

#### BE THE FIRST!!!

Unbelievable Opportunity to be the first at the soon to be developed former Central High School Site.

This 52,000 SF building built in 1995 boasts the most unparallel views available. Period.