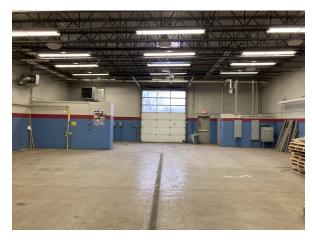

# FOR SALE OR LEASE

- 52,775 Square Feet
- Drive through garage
- Approximately 100 Parking Stalls
- MU-P Zoning
- Greenhouse with a view
- Commercial Kitchen with classrooms and dining room with a view.