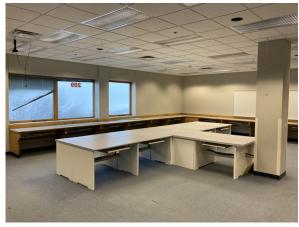

#### BE THE FIRST!!!

Unbelievable Opportunity to be the first at the soon to be developed former Central High School Site.

This 52,000 SF building built in 1995 boasts the most unparallel views available. Period.

# FOR SALE OR LEASE

- 52,775 Square Feet
- Drive through garage
- Approximately 100 Parking Stalls
- MU-P Zoning
- Greenhouse with a view
- Commercial Kitchen with classrooms and dining room with a view.