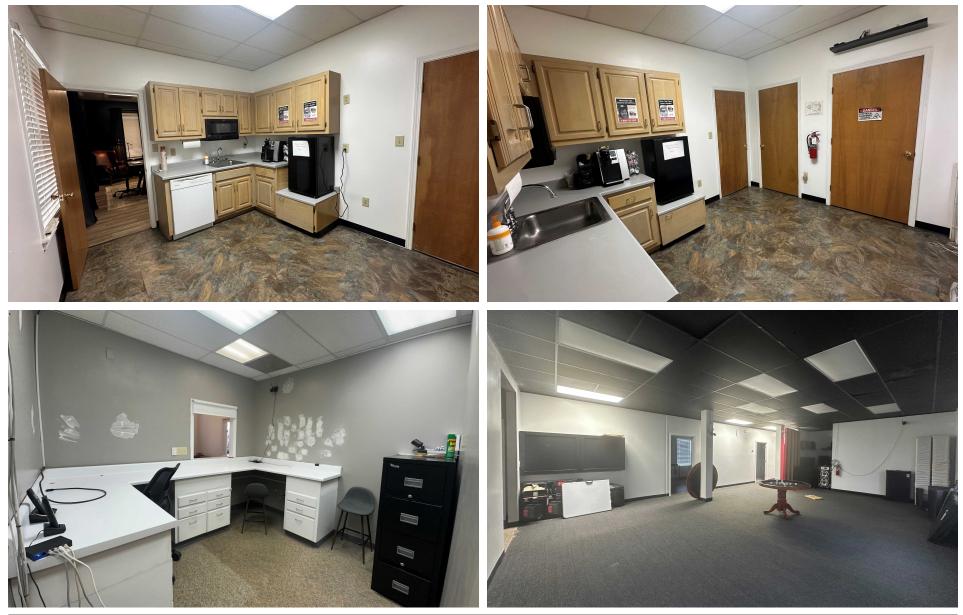

### PROPERTY PHOTOS 22 GARLINGTON ROAD | GREENVILLE, SC 29607

DIVINE GROUP 22 Garlington Road Greenville, SC 29615

#### **Property Overview**

Divine Group is excited to present approximately 1,850 SF of first-floor office space available for lease at 22 Garlington Rd, located just off Woodruff Rd in the heart of Greenville, SC. This well-designed office space offers eight private offices, a spacious open area for collaboration or customization, a welcoming reception area, and a builtout break room with a full kitchen. Additional amenities include a lounge room and two bathrooms, providing convenience and comfort for employees and clients alike. The property's prime location offers easy access to Woodruff Rd, one of Greenville's major business corridors, and is surrounded by a variety of shops, restaurants, and other amenities, making it an ideal choice for businesses seeking a professional and accessible workspace. Lease terms are negotiable to accommodate your business needs.