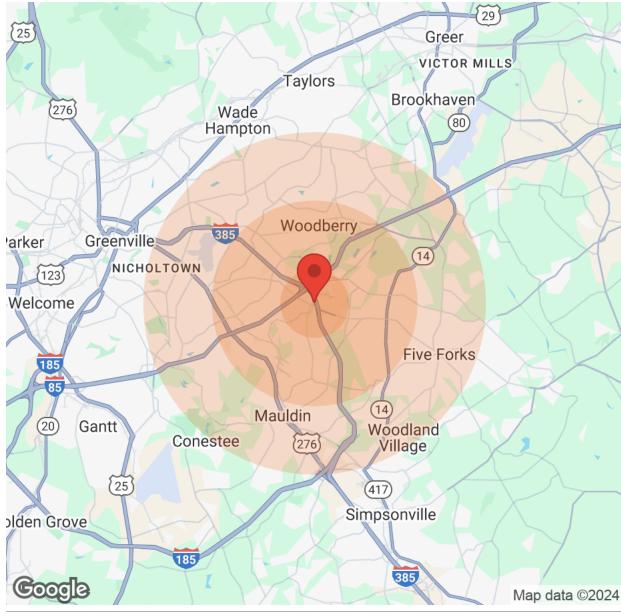

GREENVILLE, SC 29607



DIVINE GROUP 22 Garlington Road Greenville, SC 29615



### PROPERTY PHOTOS 22 GARLINGTON ROAD | GREENVILLE, SC 29607



DIVINE GROUP 22 Garlington Road Greenville, SC 29615



### PROPERTY PHOTOS 22 GARLINGTON ROAD | GREENVILLE, SC 29607



DIVINE GROUP 22 Garlington Road Greenville, SC 29615

### LOCATION MAPS

22 GARLINGTON ROAD | GREENVILLE, SC 29607



DIVINE GROUP 22 Garlington Road Greenville, SC 29615



# BUSINESS MAP

22 GARLINGTON ROAD | GREENVILLE, SC 29607





# REGIONAL MAP

22 GARLINGTON ROAD | GREENVILLE, SC 29607



DIVINE GROUP 22 Garlington Road Greenville, SC 29615



### AERIAL MAP 22 GARLINGTON ROAD | GREENVILLE, SC 29607



DIVINE GROUP 22 Garlington Road Greenville, SC 29615

### DEMOGRAPHICS

#### 22 GARLINGTON ROAD | GREENVILLE, SC 29607



| Population          | 1 Mile   | 3 Miles  | 5 Miles  |
|---------------------|----------|----------|----------|
| Male                | 1,519    | 22,364   | 70,798   |
| Female              | 1,461    | 23.384   | 74,419   |
| Total Population    | 2,980    | 45,748   | 145,217  |
| Age                 | 1 Mile   | 3 Miles  | 5 Miles  |
| Ages 0-14           | 616      | 8,750    | 28,361   |
| Ages 15-24          | 331      | 5.853    | 18,934   |
| Ages 25-54          | 1,350    | 16,818   | 54,946   |
| Ages 55-64          | 337      | 6,416    | 19,175   |
| Ages 65+            | 346      | 7,911    | 23,801   |
| Race                | 1 Mile   | 3 Miles  | 5 Miles  |
| White               | 1,953    | 36,405   | 112,861  |
| Black               | 711      | 5,955    | 22,044   |