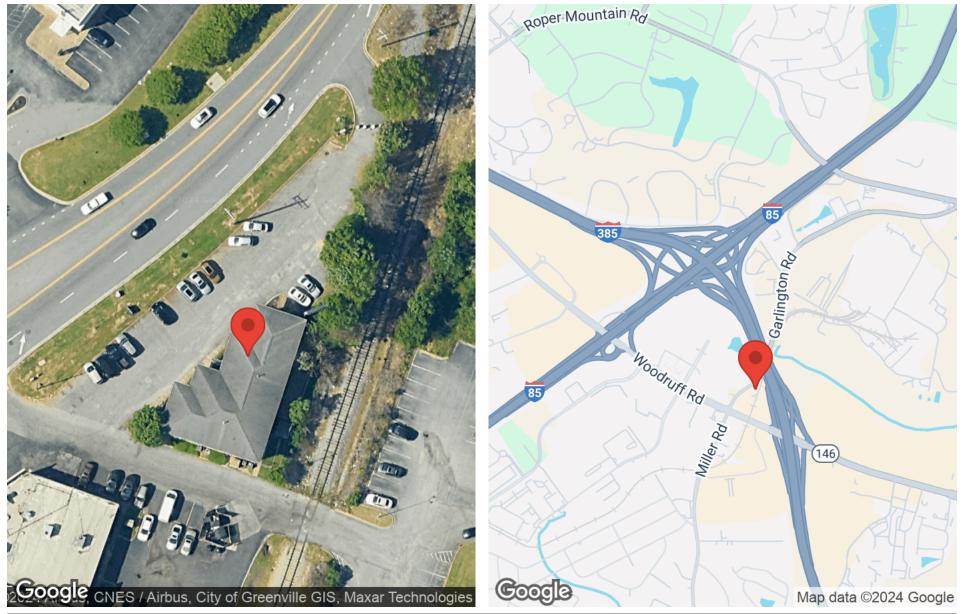

### LOCATION MAPS

22 GARLINGTON ROAD | GREENVILLE, SC 29607

DIVINE GROUP 22 Garlington Road Greenville, SC 29615

### AERIAL MAP 22 GARLINGTON ROAD | GREENVILLE, SC 29607

DIVINE GROUP 22 Garlington Road Greenville, SC 29615