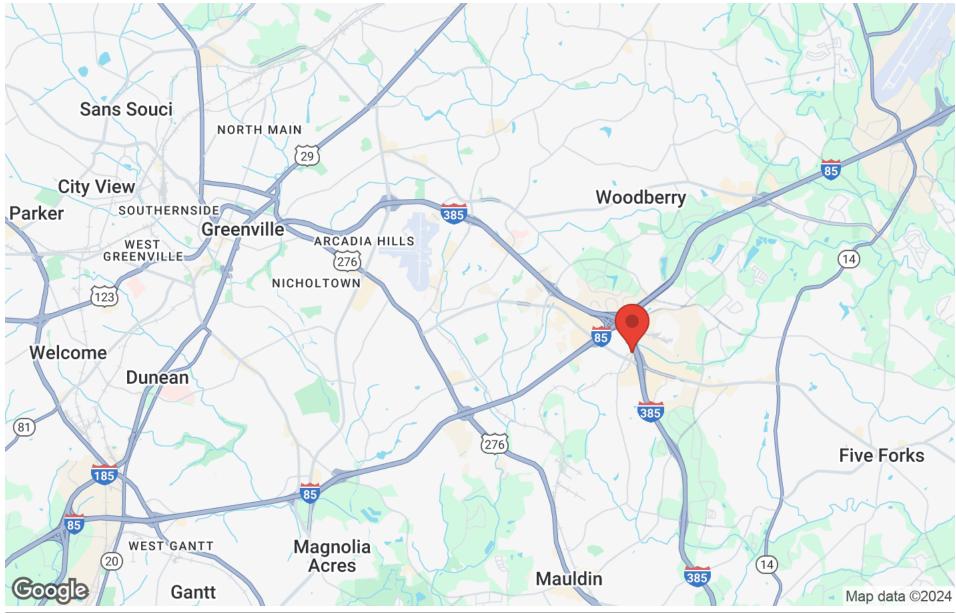

# REGIONAL MAP

22 GARLINGTON ROAD | GREENVILLE, SC 29607

DIVINE GROUP 22 Garlington Road Greenville, SC 29615