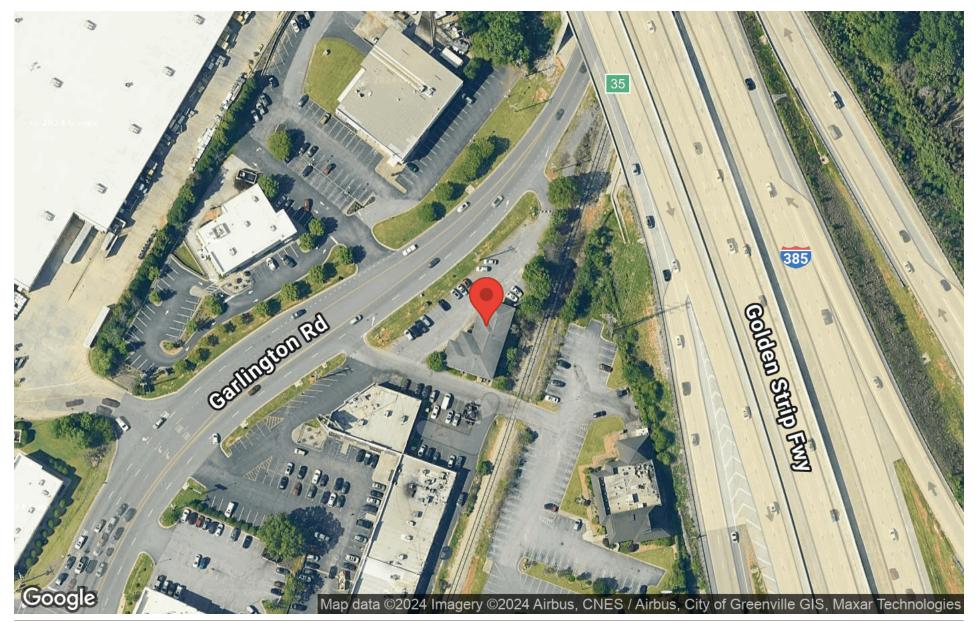

### AERIAL MAP 22 GARLINGTON ROAD | GREENVILLE, SC 29607

DIVINE GROUP 22 Garlington Road Greenville, SC 29615