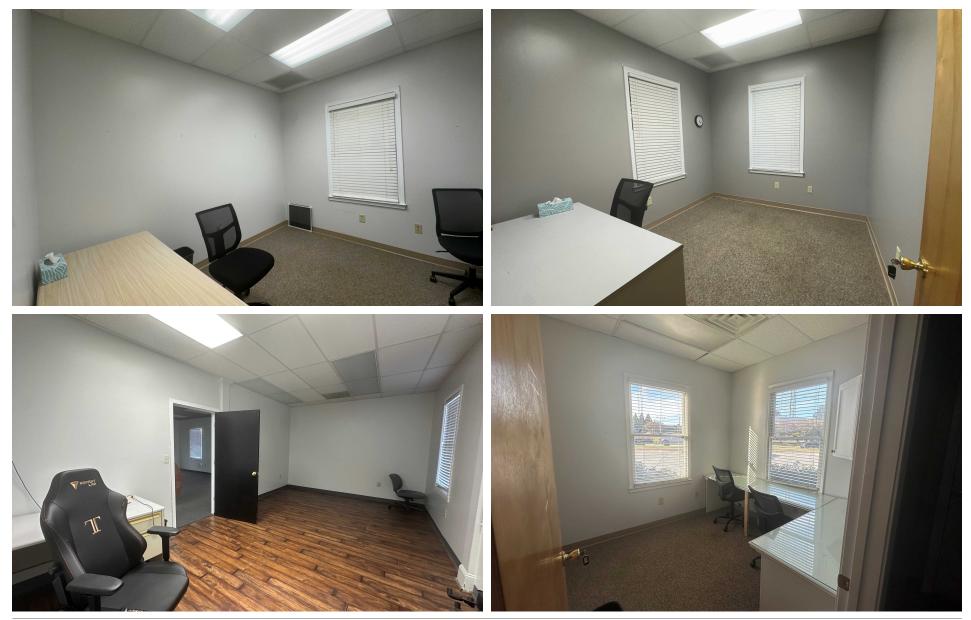

### PROPERTY PHOTOS

22 GARLINGTON ROAD | GREENVILLE, SC 29607

### PROPERTY PHOTOS 22 GARLINGTON ROAD | GREENVILLE, SC 29607

DIVINE GROUP 22 Garlington Road Greenville, SC 29615

#### **Property Overview**

Divine Group is excited to present approximately 1,850 SF of first-floor office space available for lease at 22 Garlington Rd, located just off Woodruff Rd in the heart of Greenville, SC. This well-designed office space offers eight private offices, a spacious open area for collaboration or customization, a welcoming reception area, and a builtout break room with a full kitchen. Additional amenities include a lounge room and two bathrooms, providing convenience and comfort for employees and clients alike. The property's prime location offers easy access to Woodruff Rd, one of Greenville's major business corridors, and is surrounded by a variety of shops, restaurants, and other amenities, making it an ideal choice for businesses seeking a professional and accessible workspace. Lease terms are negotiable to accommodate your business needs.