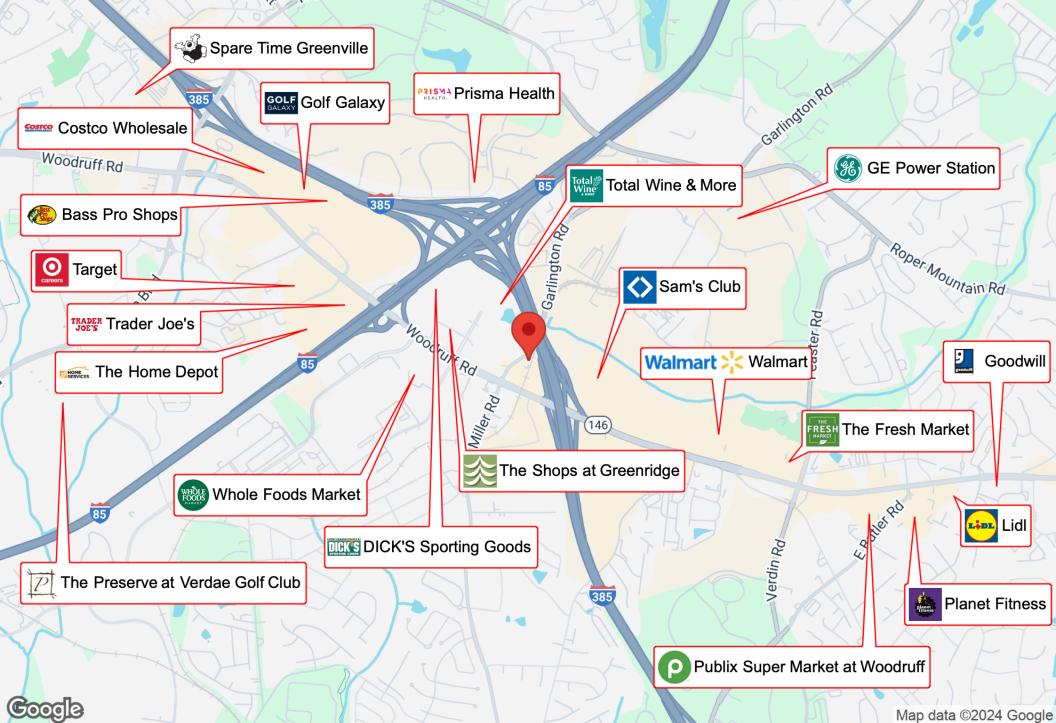

# BUSINESS MAP

22 GARLINGTON ROAD | GREENVILLE, SC 29607

#### **Property Overview**

Divine Group is excited to present approximately 1,850 SF of first-floor office space available for lease at 22 Garlington Rd, located just off Woodruff Rd in the heart of Greenville, SC. This well-designed office space offers eight private offices, a spacious open area for collaboration or customization, a welcoming reception area, and a builtout break room with a full kitchen. Additional amenities include a lounge room and two bathrooms, providing convenience and comfort for employees and clients alike. The property's prime location offers easy access to Woodruff Rd, one of Greenville's major business corridors, and is surrounded by a variety of shops, restaurants, and other amenities, making it an ideal choice for businesses seeking a professional and accessible workspace. Lease terms are negotiable to accommodate your business needs.