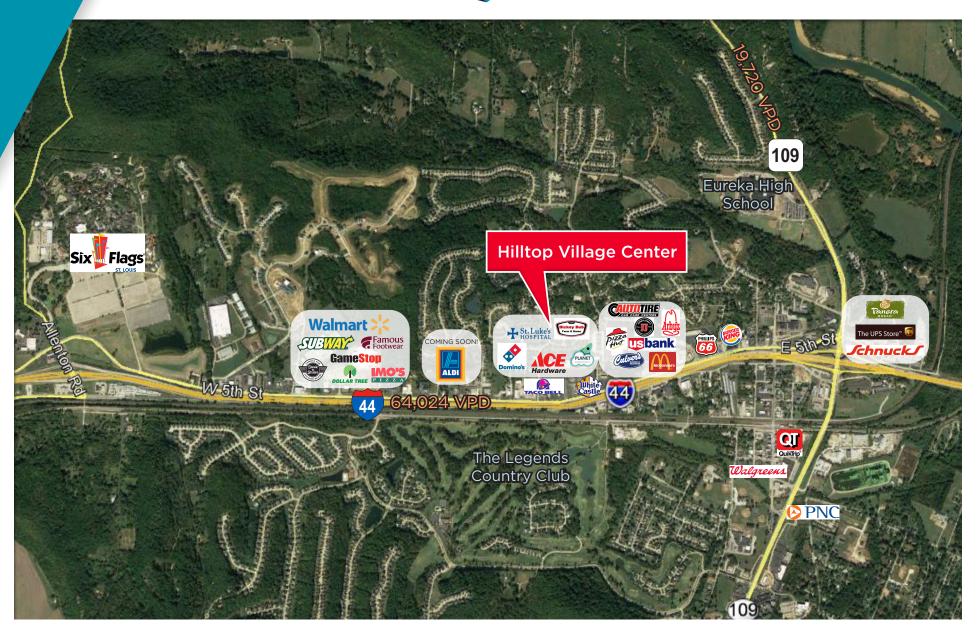

# HILLTOP VILLAGE CENTER DRIVE | EUREKA, MO



### BREWERY/RESTAURANT FOR LEASE





# HILLTOP VILLAGE CENTER DRIVE | EUREKA, MO

#### **BREWERY/RESTAURANT HIGHLIGHTS**

- 9,230 12,230 SF restaurant/brewery available
- Brewing, Kitchen and Restaurant FF&E are available (inquire regarding pricing).
- Numerous updates including new landscaping, facade, roof, lighting, HVAC, etc.
- Affluent population base with Average Household Income of \$127,000+ within five miles of the shopping center
- Located in a thriving retail trade area
- Visibility to I-44 with over 64,000 vehicles per day
- Diverse tenant mix including Cotton's Ace Hardware, Dickey Bub, Look After Hair, Poor Richards Pub & Grill, Dominos, Planet Overstock, and St. Luke's





### **SITE PLAN**





## **PHOTOS**









DAVID WIRTH / david.wirth@cushwake.com / +1 314 925 2916 KYLE PERSHING / kyle.pershing@cushwake.com / +1 314 236 5471 Cushman & Wakefield Copyright 2025. No warranty or representation, express or implied, is made to the accuracy or completeness of the information contained herein, and same is submitted subject to errors, omissions, change of price, rental or other conditions, withdrawal without notice, and to any special listing conditions imposed by the property owner(s). As applicable, we make no representation as to the condition of the property (or properties) in question.