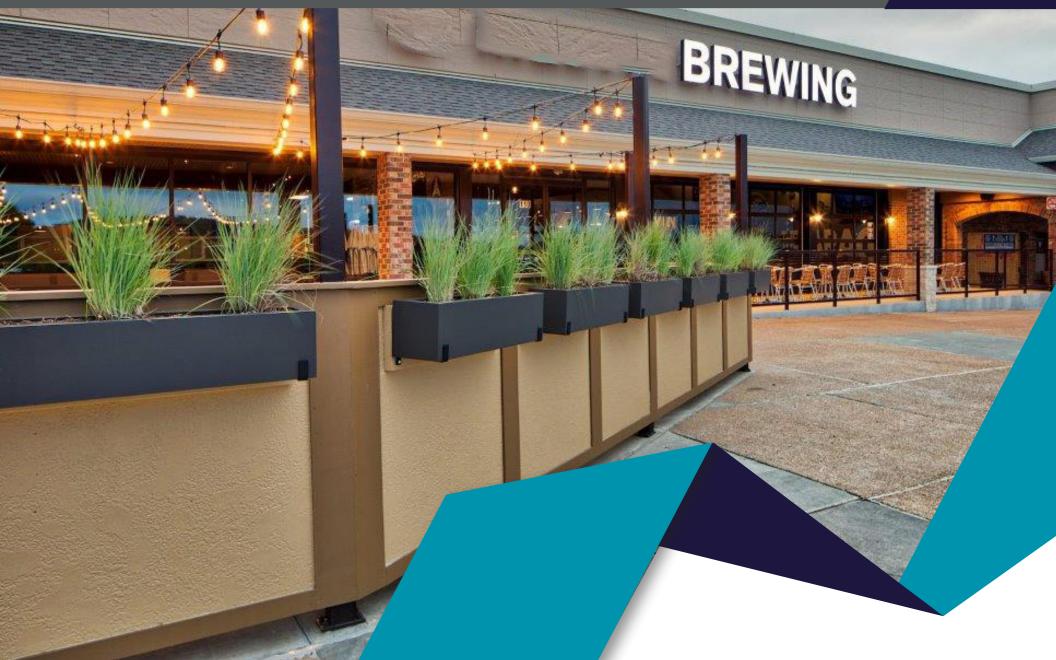

#### **BREWERY/RESTAURANT HIGHLIGHTS**

- 9,230 12,230 SF restaurant/brewery available
- Brewing, Kitchen and Restaurant FF&E are available (inquire regarding pricing).
- Numerous updates including new landscaping, facade, roof, lighting, HVAC, etc.
- Affluent population base with Average Household Income of \$127,000+ within five miles of the shopping center
- Located in a thriving retail trade area
- Visibility to I-44 with over 64,000 vehicles per day
- Diverse tenant mix including Cotton's Ace Hardware, Dickey Bub, Look After Hair, Poor Richards Pub & Grill, Dominos, Planet Overstock, and St. Luke's