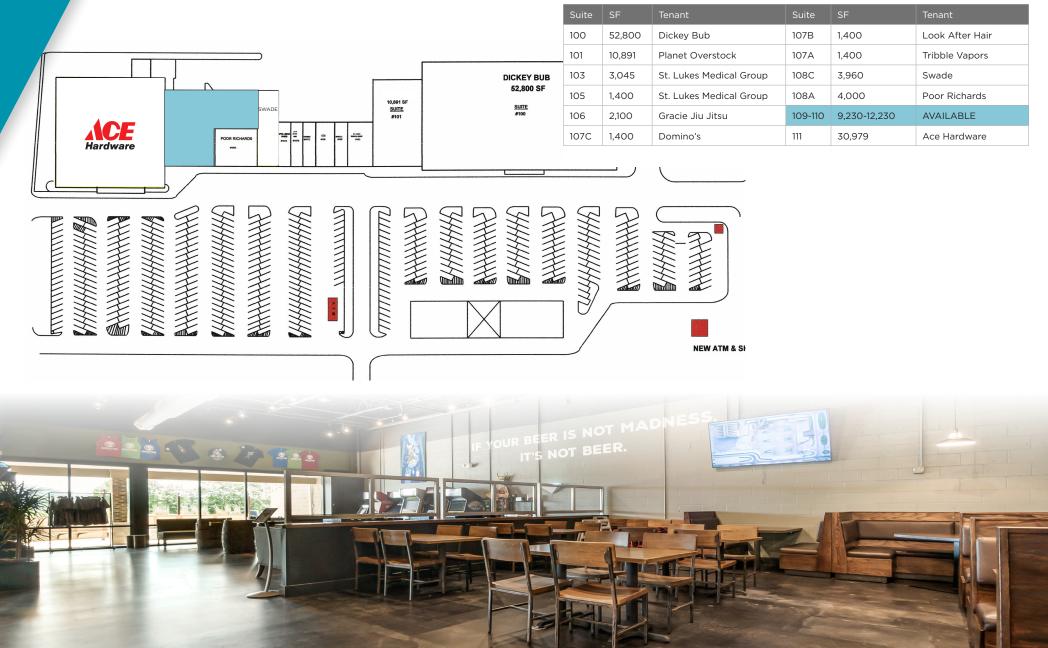

### **SITE PLAN**

#### **BREWERY/RESTAURANT HIGHLIGHTS**

- 9,230 12,230 SF restaurant/brewery available
- Brewing, Kitchen and Restaurant FF&E are available (inquire regarding pricing).
- Numerous updates including new landscaping, facade, roof, lighting, HVAC, etc.
- Affluent population base with Average Household Income of \$127,000+ within five miles of the shopping center
- Located in a thriving retail trade area
- Visibility to I-44 with over 64,000 vehicles per day
- Diverse tenant mix including Cotton's Ace Hardware, Dickey Bub, Look After Hair, Poor Richards Pub & Grill, Dominos, Planet Overstock, and St. Luke's