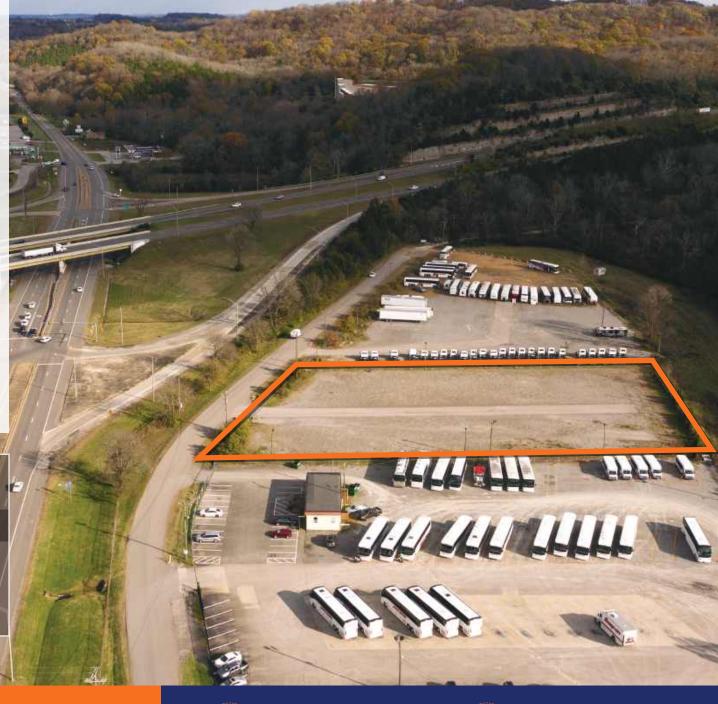

# INDUSTRIAL OUTDOOR STORAGE YARD

3108 Blevins Road Whites Creek, TN 37189

#### 3108 Blevins Road Whites Creek, TN 37189

Downtown Nashville: Approximately 9 miles Clarksville, TN: Approximately 35 miles Murfreesboro, TN: Approximately 40 miles Mount Juliet, TN: Approximately 30 miles **Dickson, TN:** 45 miles **Spring Hill, TN:** 42 miles **Portland, TN:** 30 miles