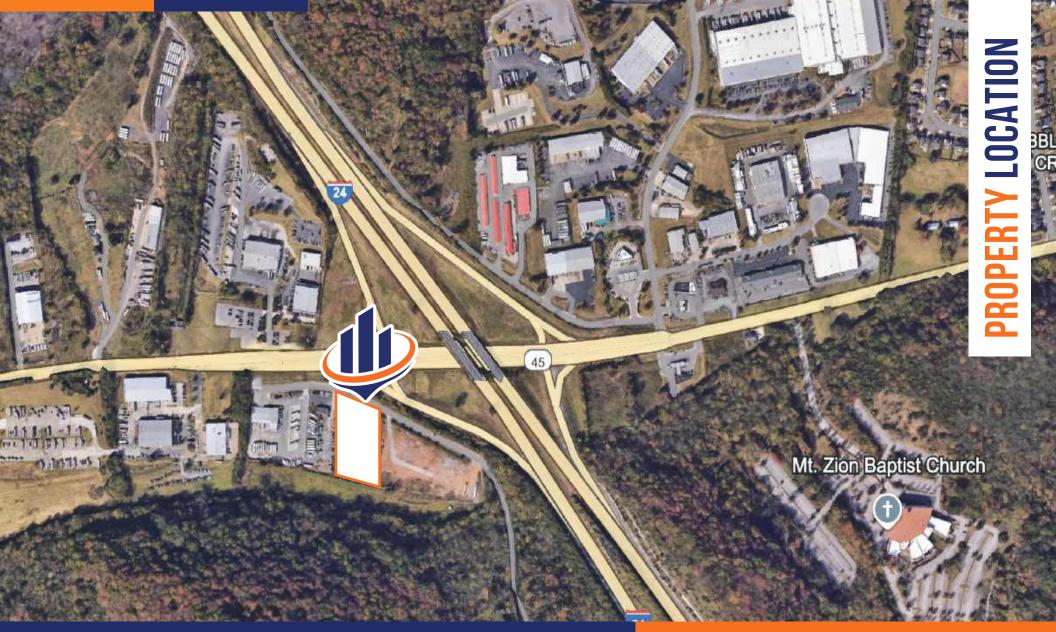

#### 3108 Blevins Road Whites Creek, TN 37189

Downtown Nashville: Approximately 9 miles Clarksville, TN: Approximately 35 miles Murfreesboro, TN: Approximately 40 miles Mount Juliet, TN: Approximately 30 miles **Dickson, TN:** 45 miles **Spring Hill, TN:** 42 miles **Portland, TN:** 30 miles