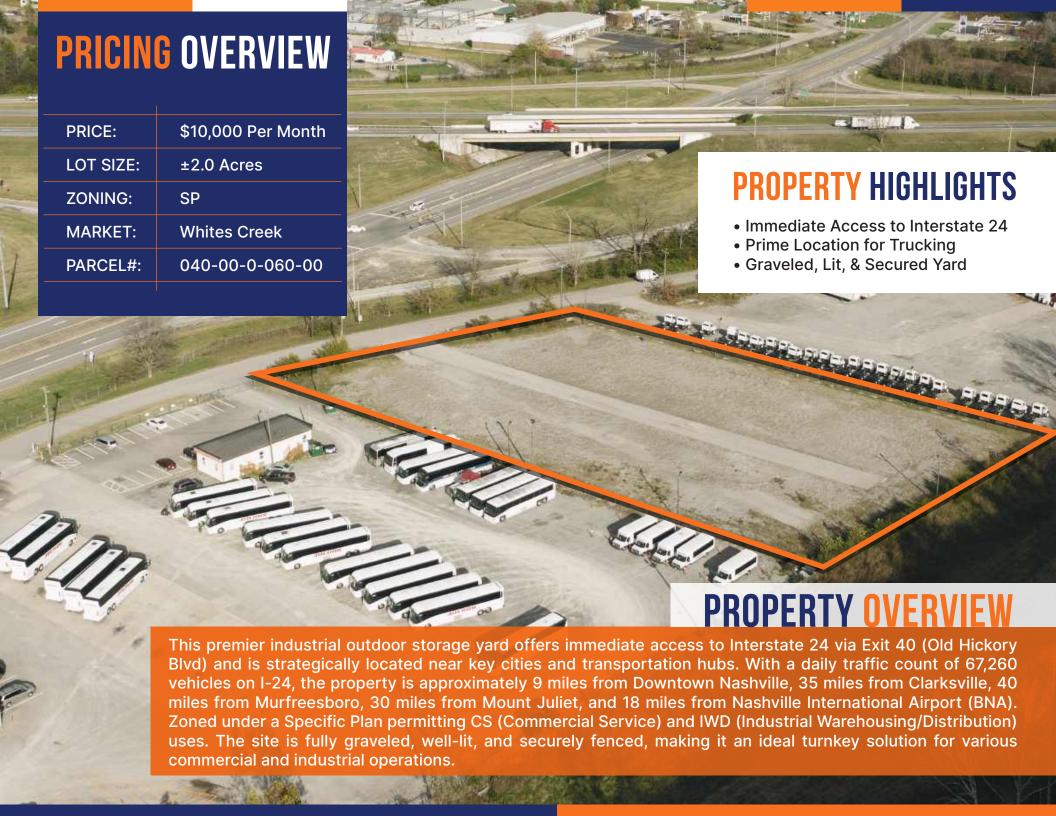

#### 3108 Blevins Road Whites Creek, TN 37189

Downtown Nashville: Approximately 9 miles Clarksville, TN: Approximately 35 miles Murfreesboro, TN: Approximately 40 miles Mount Juliet, TN: Approximately 30 miles **Dickson, TN:** 45 miles **Spring Hill, TN:** 42 miles **Portland, TN:** 30 miles

Nashville International Airport (BNA): Approximately 18 miles