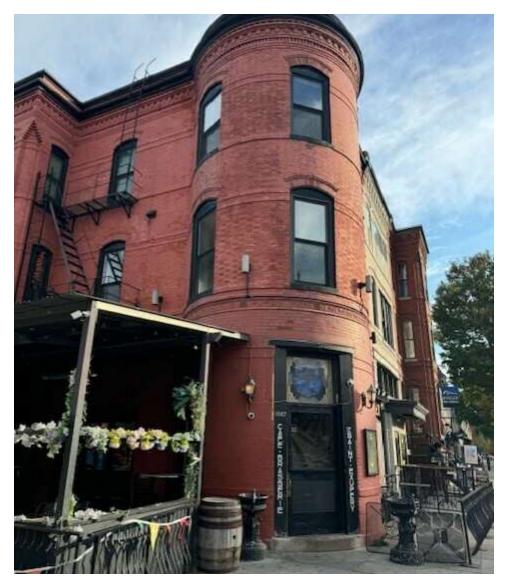

## **PROPERTY OVERVIEW**

Introducing an exceptional investment opportunity in the heart of Washington, DC. This 6,106 SF building, strategically located in the 14th St Corridor area, is a prime acquisition for retail and street retail investors. Zoned ARTS-3, the property presents endless possibilities for retail and commercial use. Its impressive size and desirable location make it a standout option for those seeking to capitalize on the dynamic retail market in Washington, DC. Don't miss out on the chance to own a piece of this vibrant and thriving district.

## **PROPERTY HIGHLIGHTS**

- 6,106 SF building in a prime retail location
- Zoned ARTS-3 for diverse retail and commercial use
- · High visibility and foot traffic in 14th St Corridor
- · Ideal for retail, restaurants, and boutique shops
- · Modern and versatile space for creative retail concepts
- Proximity to popular dining and entertainment venues