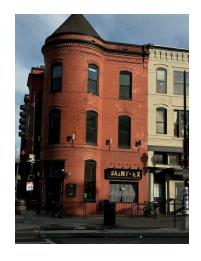

## **PROPERTY OVERVIEW**

Introducing an exceptional investment opportunity in the heart of Washington, DC. This 6,106 SF building, strategically located in the 14th St Corridor area, is a prime acquisition for retail and street retail investors. Zoned ARTS-3, the property presents endless possibilities for retail and commercial use. Its impressive size and desirable location make it a standout option for those seeking to capitalize on the dynamic retail market in Washington, DC. Don't miss out on the chance to own a piece of this vibrant and thriving district.

## **PROPERTY HIGHLIGHTS**

- 6,106 SF building in a prime retail location
- Zoned ARTS-3 for diverse retail and commercial use
- · High visibility and foot traffic in 14th St Corridor
- · Ideal for retail, restaurants, and boutique shops
- · Modern and versatile space for creative retail concepts
- Proximity to popular dining and entertainment venues