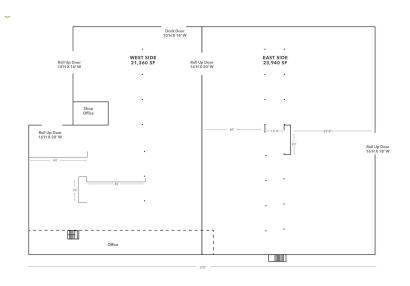

# Lease Spaces

#### **Available Spaces**

| Suite                                       | Tenant    | Size (SF) | Lease Type | Lease Rate      | Description                                                                                              |
|---------------------------------------------|-----------|-----------|------------|-----------------|----------------------------------------------------------------------------------------------------------|
| 1955 Timber Way - Westside Concrete Tilt-Up | Available | 23,820 SF | NNN        | \$1.00 SF/month | Built in 1997. Includes 2,460 SF of Office space and a shop room within warehouse. Fence and paved yard. |
| 1955 Timber Way - Eastside Metal Building   | Available | 23,940 SF | NNN        | \$1.00 SF/month | Built in 1964. Fenced and paved yard.                                                                    |