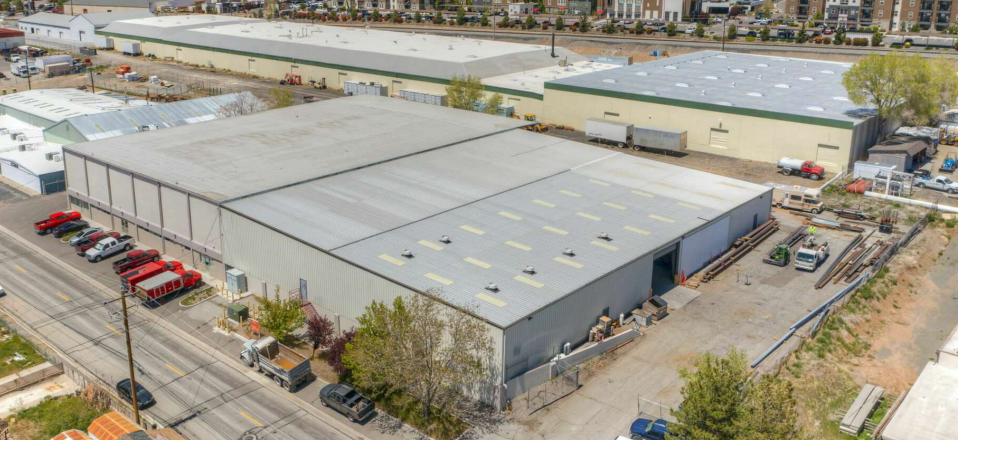

### **Executive Summary**

#### **Property Overview**

Introducing 1955 Timber Way, a prime commercial property available for lease in Reno, NV. This versatile space offers the ideal setting for a wide range of businesses. Boasting a very competitive lease rate of just \$1.00 per square foot NNN, this property provides exceptional value. The well-maintained interior features abundant natural light, creates a welcoming and productive atmosphere. Don't miss this opportunity to elevate your business in this outstanding location.

#### **Property Highlights**

~ \$0.18 / PSF NNN

| Spaces                                      | Lease Rate      | Space Size |
|---------------------------------------------|-----------------|------------|
| 1955 Timber Way - Westside Concrete Tilt-Up | \$1.00 SF/month | 23,820 SF  |
| 1955 Timber Way - Eastside Metal Building   | \$1.00 SF/month | 23,940 SF  |