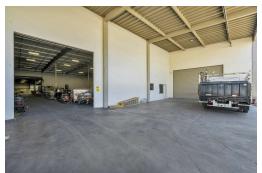

#### **Available Spaces**

| Suite                                       | Tenant    | Size (SF) | Lease Type | Lease Rate      | Description                                                                                              |
|---------------------------------------------|-----------|-----------|------------|-----------------|----------------------------------------------------------------------------------------------------------|
| 1955 Timber Way - Westside Concrete Tilt-Up | Available | 23,820 SF | NNN        | \$1.00 SF/month | Built in 1997. Includes 2,460 SF of Office space and a shop room within warehouse. Fence and paved yard. |
| 1955 Timber Way - Eastside Metal Building   | Available | 23,940 SF | NNN        | \$1.00 SF/month | Built in 1964. Fenced and paved yard.                                                                    |

### **Additional Photos**

Louie Damonte, CCIM

775.313.8297 louie.damonte@compass.com NV #BS.146778 Ro Azulay