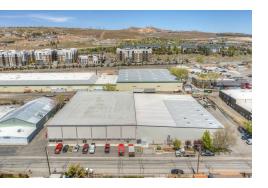

# Industrial Property For Lease

1955 TIMBER WAY, RENO, NV 89512

\$1.00 PSF + NNN

Get in touch

Louie Damonte, CCIM 775.313.8297 louie.damonte@compass.com NV #BS.146778 Ro Azulay 775.525.3000 ro.azulay@compass.com NV #S.0193012

#### **Property Overview**

Introducing 1955 Timber Way, a prime commercial property available for lease in Reno, NV. This versatile space offers the ideal setting for a wide range of businesses. Boasting a very competitive lease rate of just \$1.00 per square foot NNN, this property provides exceptional value. The well-maintained interior features abundant natural light, creates a welcoming and productive atmosphere. Don't miss this opportunity to elevate your business in this outstanding location.