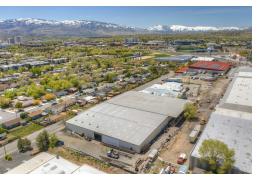

# Industrial Property For Lease

1955 TIMBER WAY, RENO, NV 89512

\$1.00 PSF + NNN

Get in touch

Louie Damonte, CCIM 775.313.8297 louie.damonte@compass.com NV #BS.146778 Ro Azulay 775.525.3000 ro.azulay@compass.com NV #S.0193012

#### **Property Overview**

Introducing 1955 Timber Way, a prime commercial property available for lease in Reno, NV. This versatile space offers the ideal setting for a wide range of businesses. Boasting a very competitive lease rate of just \$1.00 per square foot NNN, this property provides exceptional value. The well-maintained interior features abundant natural light, creates a welcoming and productive atmosphere. Don't miss this opportunity to elevate your business in this outstanding location.