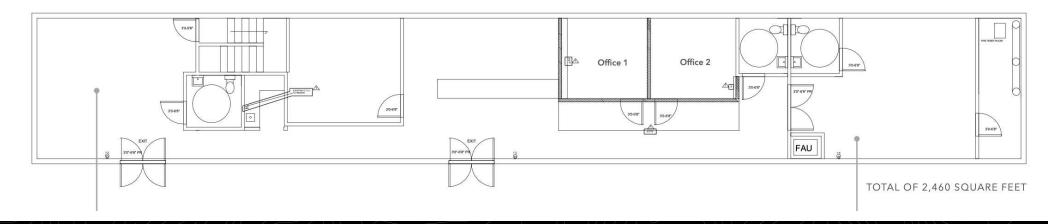

#### **Available Spaces**

| Suite                                       | Tenant    | Size (SF) | Lease Type | Lease Rate      | Description                                                                                              |
|---------------------------------------------|-----------|-----------|------------|-----------------|----------------------------------------------------------------------------------------------------------|
| 1955 Timber Way - Westside Concrete Tilt-Up | Available | 23,820 SF | NNN        | \$1.00 SF/month | Built in 1997. Includes 2,460 SF of Office space and a shop room within warehouse. Fence and paved yard. |
| 1955 Timber Way - Eastside Metal Building   | Available | 23,940 SF | NNN        | \$1.00 SF/month | Built in 1964. Fenced and paved yard.                                                                    |

### Floor Plans

Louie Damonte, CCIM

775.313.8297 louie.damonte@compass.com NV #BS.146778 Ro Azulay