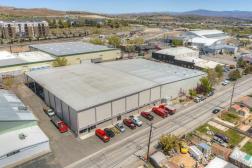

# Lease Spaces

#### **Available Spaces**

| Suite                                       | Tenant    | Size (SF) | Lease Type | Lease Rate      | Description                                                                                              |
|---------------------------------------------|-----------|-----------|------------|-----------------|----------------------------------------------------------------------------------------------------------|
| 1955 Timber Way - Westside Concrete Tilt-Up | Available | 23,820 SF | NNN        | \$1.00 SF/month | Built in 1997. Includes 2,460 SF of Office space and a shop room within warehouse. Fence and paved yard. |
| 1955 Timber Way - Eastside Metal Building   | Available | 23,940 SF | NNN        | \$1.00 SF/month | Built in 1964. Fenced and paved yard.                                                                    |