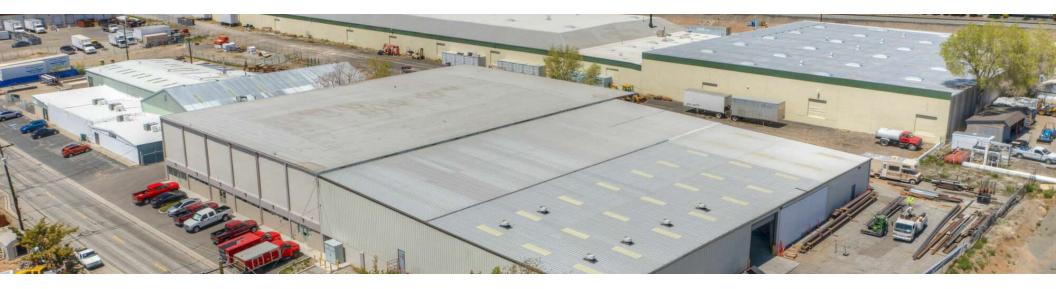

### **Executive Summary**

#### **Property Overview**

Introducing 1955 Timber Way, a prime commercial property available for lease in Reno, NV. This versatile space offers the ideal setting for a wide range of businesses. Boasting a very competitive lease rate of just \$1.00 per square foot NNN, this property provides exceptional value. The well-maintained interior features abundant natural light, creates a welcoming and productive atmosphere. Don't miss this opportunity to elevate your business in this outstanding location.

#### **Property Highlights**

~ \$0.18 / PSF NNN

| Spaces                                      | Lease Rate      | Space Size |
|---------------------------------------------|-----------------|------------|
| 1955 Timber Way - Westside Concrete Tilt-Up | \$1.00 SF/month | 23,820 SF  |
| 1955 Timber Way - Eastside Metal Building   | \$1.00 SF/month | 23,940 SF  |