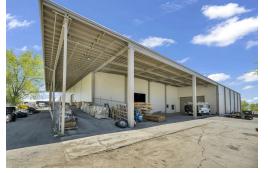

#### **Available Spaces**

| Suite                                       | Tenant    | Size (SF) | Lease Type | Lease Rate      | Description                                                                                              |
|---------------------------------------------|-----------|-----------|------------|-----------------|----------------------------------------------------------------------------------------------------------|
| 1955 Timber Way - Westside Concrete Tilt-Up | Available | 23,820 SF | NNN        | \$1.00 SF/month | Built in 1997. Includes 2,460 SF of Office space and a shop room within warehouse. Fence and paved yard. |
| 1955 Timber Way - Eastside Metal Building   | Available | 23,940 SF | NNN        | \$1.00 SF/month | Built in 1964. Fenced and paved yard.                                                                    |

### **Additional Photos**

Louie Damonte, CCIM

775.313.8297 louie.damonte@compass.com NV #BS.146778 Ro Azulay