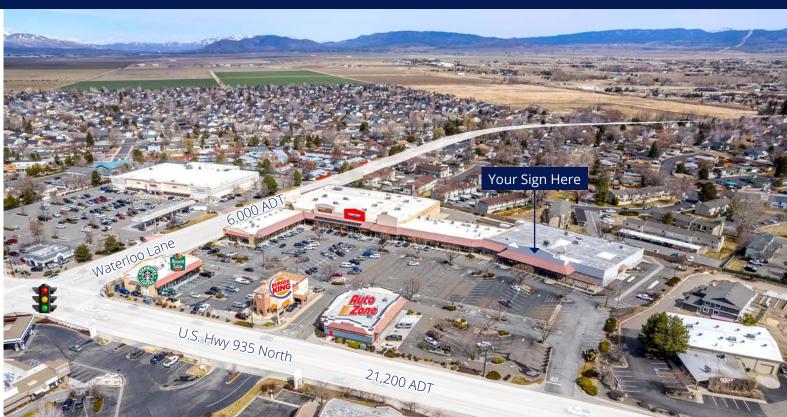

#### About the Center

Located in Gardnerville within close proximity to high-density residential neighborhoods. Excellent visibility on U.S. Hwy 395 North and Waterloo Lane, a heavily-traveled intersection with over 27,200 vehicles per day.

Property Features

- Anchor, restaurant, and in-line space available. Please call for details.
- Tenants in the center include: Grocery Outlet, Harbor Freight, AutoZone, Port of Subs, Verizon, Round Table Pizza, and Starbucks
- An average of 21,200 vehicles per day on U.S. Hwy 395 North and 6,000 vehicles along Waterloo Lane

#### 2022 Traffic Counts - NDOT

U.S. Hwy 395 North, 100ft South of Toler Lane: 21,200 ADT

Waterloo Lane, 175ft West of El Dorado Drive: 6,000

U.S. Hwy 395 North, 255ft South of N Industrial Way: 17,600 ADT