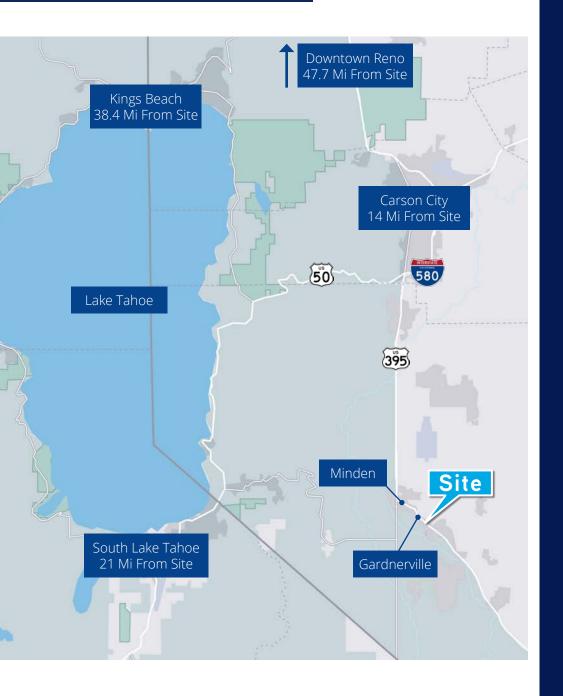

1329 Highway 395 #16                 | 942    |
| 17   | Available - Nail Salon-Improved | 1329 Highway 395 #17                 | 1,231  |
| 18   | A La Carte Salon & Wig Boutique | 1329 Highway 395 #18                 | 930    |
| 19   | Port of Subs                    | 1329 Highway 395 #19                 | 1,335  |
| 20   | Verizon                         | 1329 Highway 395 #20                 | 1,455  |
| 21   | Round Table                     | 1327 Highway 395, Suites C/D/E       | 3,668  |
| 22   | Starbucks                       | 1327 US Highway 395 North<br>Suite A | 2,068  |
| 23   | Burger King                     | 1325 Highway 395                     | 2,850  |
| 24   | AutoZone                        | 1323 Highway 395                     | 6,362  |

## Regional Location



### Demographics & Traffic Counts

|                          | 1 mile   | 3 mile    | 5 mile    |
|--------------------------|----------|-----------|-----------|
| 2023 Population          | 4,887    | 18,283    | 25,941    |
| Daytime Population       | 4,630    | 18,039    | 24,050    |
| Average Household Income | \$86,334 | \$102,344 | \$105,792 |
| Total Households         | 2,285    | 8,431     | 11,788    |

#### 2022 Traffic Counts - NDOT

U.S. Hwy 395 North, 100ft South of Toler Lane: 21,200 ADT

Waterloo Lane, 175ft West of El Dorado Drive: 6,000

U.S. Hwy 395 North, 255ft South of N Industrial Way: 17,600 ADT

## 3 Mi Household & Population Data



## Trade Area Map



# Carson Valley Fair, Gardnerville, NV H \*\*H \* \*H \* \* H This document/email has been prepared by Colli