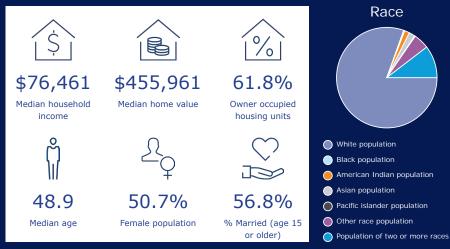

## 3 Mi Household & Population Data

### Demographics & Traffic Counts

|                          | 1 mile   | 3 mile    | 5 mile    |
|--------------------------|----------|-----------|-----------|
| 2023 Population          | 4,887    | 18,283    | 25,941    |
| Daytime Population       | 4,630    | 18,039    | 24,050    |
| Average Household Income | \$86,334 | \$102,344 | \$105,792 |
| Total Households         | 2,285    | 8,431     | 11,788    |