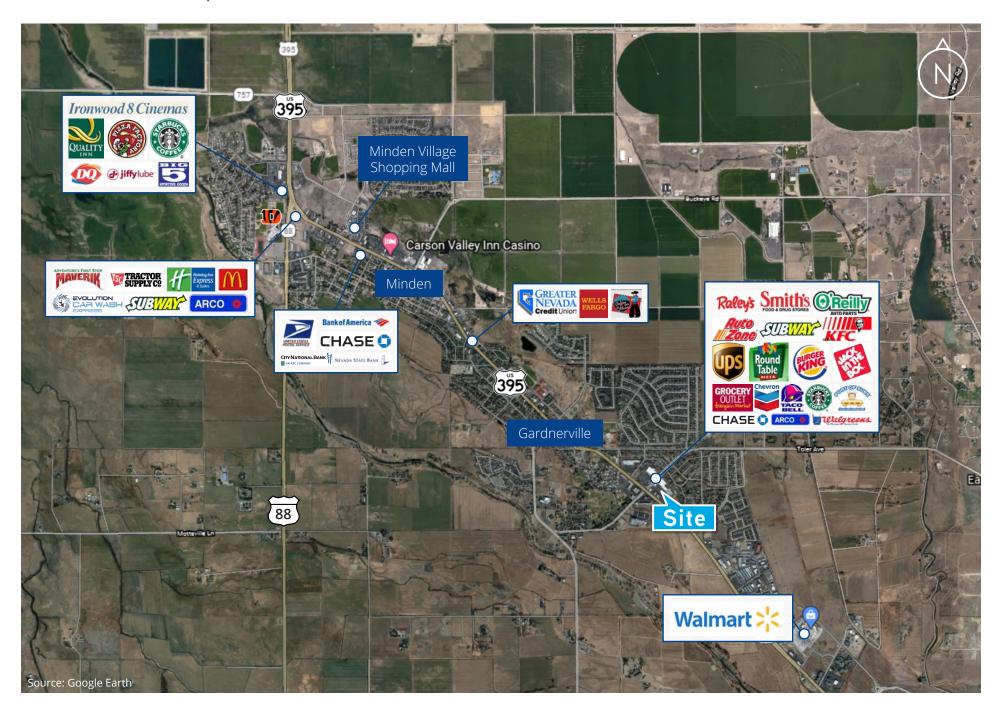

| AutoZone                        | 1323 Highway 395                     | 6,362  |

## Regional Location



### Demographics & Traffic Counts

|                          | 1 mile   | 3 mile    | 5 mile    |
|--------------------------|----------|-----------|-----------|
| 2023 Population          | 4,887    | 18,283    | 25,941    |
| Daytime Population       | 4,630    | 18,039    | 24,050    |
| Average Household Income | \$86,334 | \$102,344 | \$105,792 |
| Total Households         | 2,285    | 8,431     | 11,788    |

#### 2022 Traffic Counts - NDOT

U.S. Hwy 395 North, 100ft South of Toler Lane: 21,200 ADT

Waterloo Lane, 175ft West of El Dorado Drive: 6,000

U.S. Hwy 395 North, 255ft South of N Industrial Way: 17,600 ADT

## 3 Mi Household & Population Data



## Trade Area Map



# Carson Valley Fair, Gardnerville, NV H \*\*H \* \*H \* \* H This document/email has been prepared by Collie warranties of any kind, expressed or implied, regal Any interested party should undertake their own in implied terms, conditions and warranties arising opublication is the copyrighted property of Colliers induce breach of an existing listing agreement. ability for loss an<del>d damages</del> arising there from. This is reserved. This communication is not intended to cause o



Colliers 5520 Kietzke Lane, Suite 300 Reno, Nevada 89511 +1 775 823 9666 colliers.com/reno

#### Lead Contact Sam Meredith

Vice President +1 775 737 2939 Sam.Meredith@colliers.com NV Lic. S.0189257

#### **Ashley Lawson**

Senior Associate +1 775 823 6631 Ashley.Lawson@colliers.com NV Lic. S.0201763

####