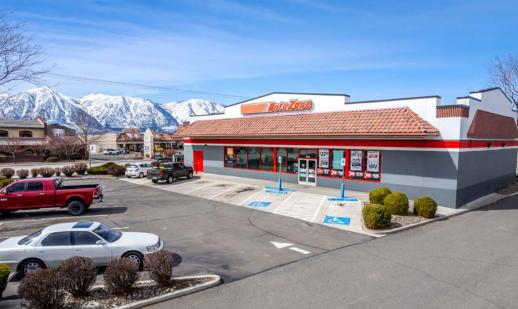

Property Features

- Anchor, restaurant, and in-line space available. Please call for details.
- Tenants in the center include: Grocery Outlet, Harbor Freight, AutoZone, Port of Subs, Verizon, Round Table Pizza, and Starbucks
- An average of 21,200 vehicles per day on U.S. Hwy 395 North and 6,000 vehicles along Waterloo Lane

## Site Plan

| #    | Tenant                          | Address/Suite #                      | SF     |
|------|---------------------------------|--------------------------------------|--------|
| 1    | Available - Former Rite Aid     | 1329 Highway 395 #1                  | 31,909 |
| 2    | Available - Restaurant-Improved | 1329 Highway 395 #2                  | 2,500  |
| 3    | Available - Restaurant-Improved | 1329 Highway 395 #3                  | 1,776  |
| 4/5  | Available                       | 1329 Highway 395 #4 & 5              | 2,700  |
| 6    | Northern Nevada Coin            | 1329 U.S. Hwy 395 #6                 | 1,500  |
| 7    | Available                       | 1329 Highway 395 #7                  | 1,200  |
| 8/9  | Pho Copstix                     | 1329 Highway 395 #8 & 9              | 2,700  |
| 10   | Packages LLC                    | 1329 Highway 395 #10                 | 1,365  |
| 11-1 | Available                       | 1329 Highway 395 #11-1               | 1,038  |
| 11   | Harbor Freight                  | 1329 Highway 395 #11                 | 26,592 |
| 12   | Grocery Outlet                  | 1329 Highway 395 #12                 | 21,782 |
| 13   | Available                       | 1329 Highway 395 #13                 | 1,200  |
| 14   | Available                       | 1329 Highway 395 #14                 | 930    |
| 15   | Available                       | 1329 Highway 395 #15                 | 1,237  |
| 16   | Cash Stop (USA Cash Services)   | 1329 Highway 395 #16                 | 942    |
| 17   | Available - Nail Salon-Improved | 1329 Highway 395 #17                 | 1,231  |
| 18   | A La Carte Salon & Wig Boutique | 1329 Highway 395 #18                 | 930    |
| 19   | Port of Subs                    | 1329 Highway 395 #19                 | 1,335  |
| 20   | Verizon                         | 1329 Highway 395 #20                 | 1,455  |
| 21   | Round Table                     | 1327 Highway 395, Suites C/D/E       | 3,668  |
| 22   | Starbucks                       | 1327 US Highway 395 North<br>Suite A | 2,068  |
| 23   | Burger King                     | 1325 Highway 395                     | 2,850  |
| 24   | AutoZone                        | 1323 Highway 395                     | 6,362  |