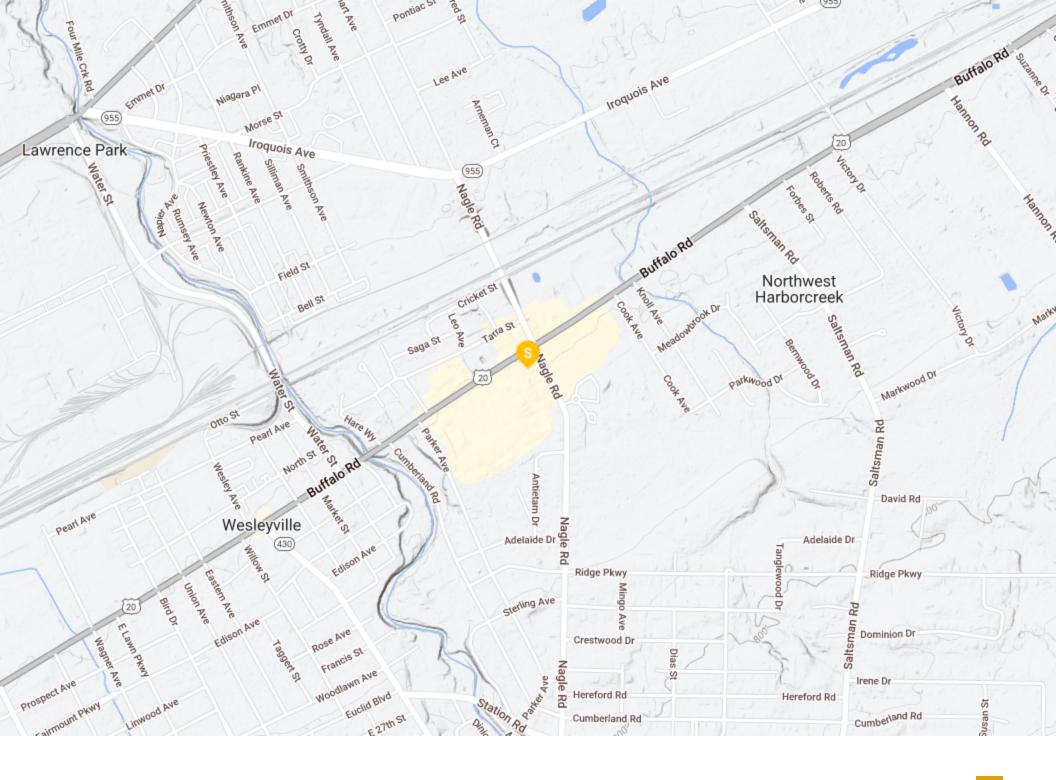

# Former Walgreens Available For Sublease

4309 Buffalo Rd, Erie PA 16510

## THE SPACE

Location

4309 Buffalo Rd Erie, PA, 16510