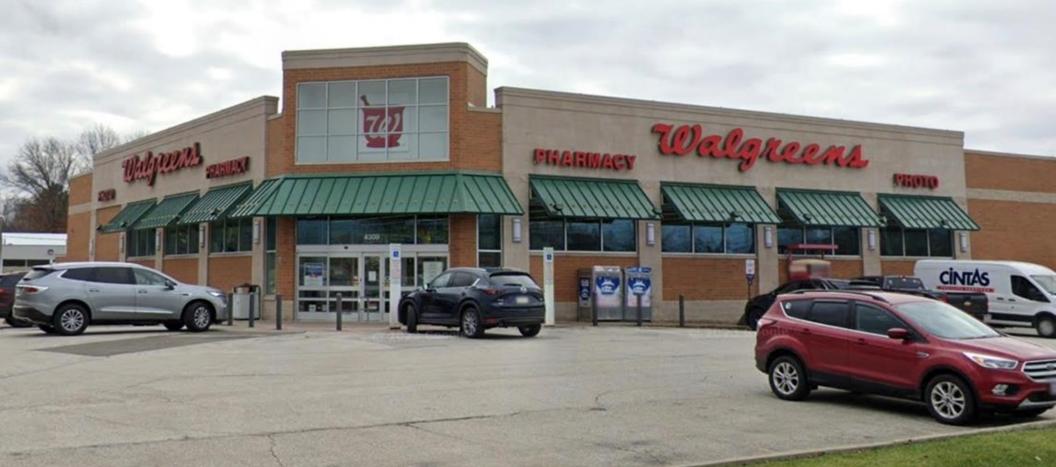

# Former Walgreens Available For Sublease

4309 Buffalo Rd, Erie PA 16510

## THE SPACE

Location

4309 Buffalo Rd Erie, PA, 16510

## **HIGHLIGHTS**

• **Building SF:** 13,650

Lease Expiration: 1/31/33

All leases must be coterminous

Former Walgreens available for sublease. This corner freestanding building offers pylon signage, a large private parking lot, & tremendous visibility. Nearby retailers include Perkins, McDonalds, Perkins, Pizza Hut, & more.