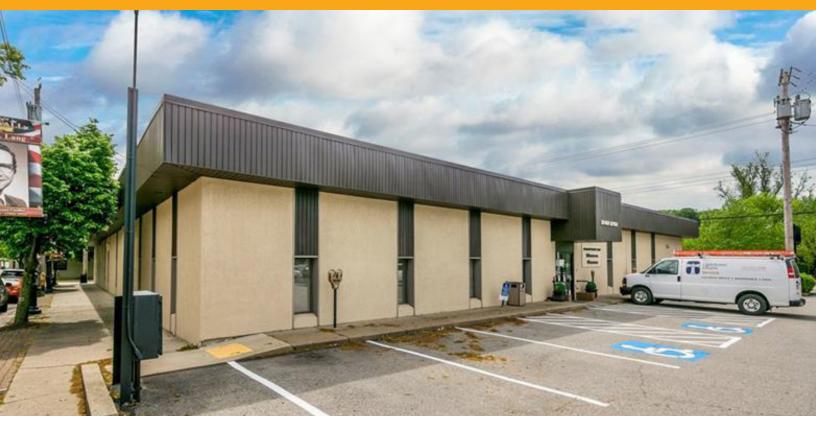

## For Lease - Professional Office Space 241 Freeport Road Pittsburgh (Aspinwall), PA 15215

## PREMIER LOCATION WITH ON-SITE PARKING

## **Building Features**

- 3,980 Square Feet available (Ideal for medical office) | Can be subdivided
- Competitive lease rates
- **Signage opportunity** facing Freeport Road (12,085 vehicles per day)
- Ample parking with private reserved spots available
- Ideal location on Freeport Road with easy access to Route 28, UPMC St Margaret, VA Hospital
- Walkable Neighborhood with easy access to restaurants, shopping, and other activities