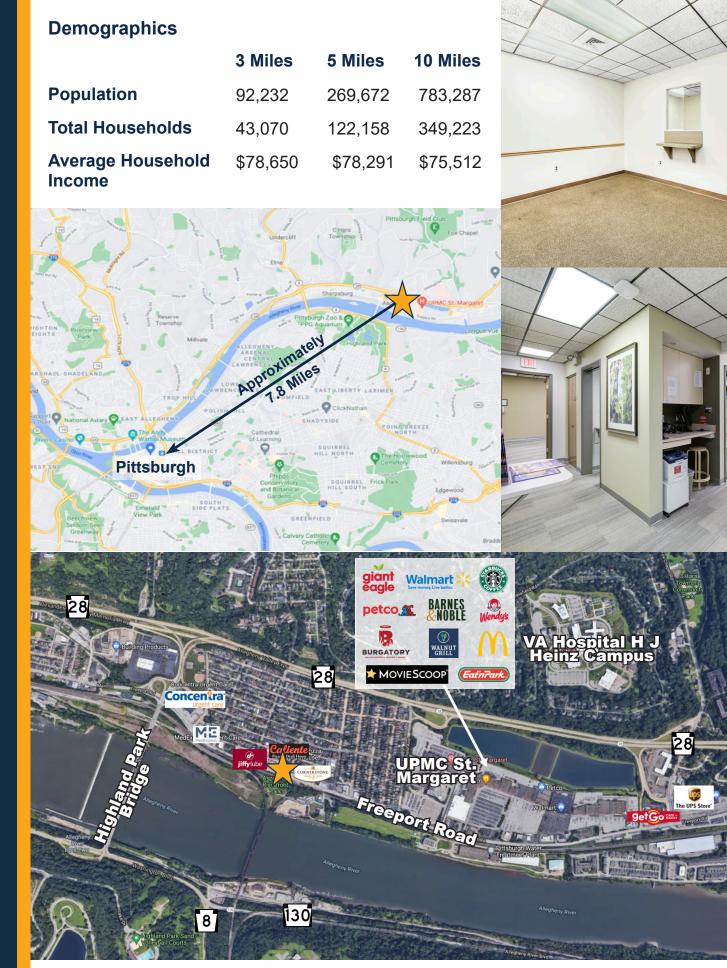

## **Building Features**

- 3,980 Square Feet available (Ideal for medical office) | Can be subdivided
- Competitive lease rates
- **Signage opportunity** facing Freeport Road (12,085 vehicles per day)
- Ample parking with private reserved spots available
- Ideal location on Freeport Road with easy access to Route 28, UPMC St Margaret, VA Hospital
- Walkable Neighborhood with easy access to restaurants, shopping, and other activities