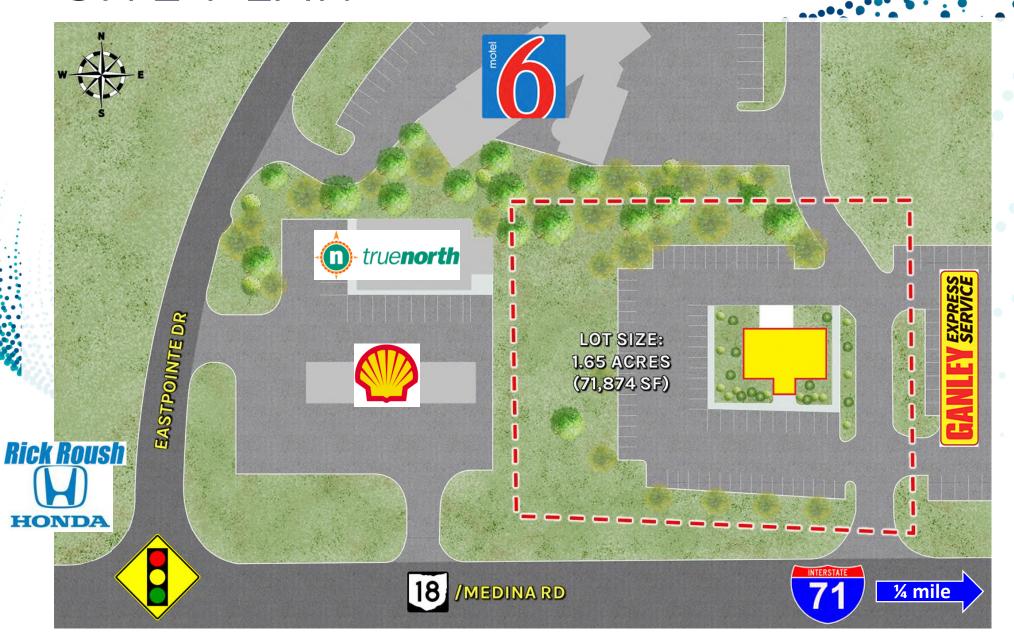

## SITE PLAN

www.equity.net

## PROPERTY HIGHLIGHTS

RETAIL FOR LEASE/GROUND LEASE/B-T-S 3105 MEDINA ROAD, MEDINA, OHIO 44256

- · +/- 2,880 SF free-standing restaurant building; built in 1999
- · +/- 1.65 acre lot—can be ground leased or build-to-suit
- · 57 parking spaces (19.79 per 1,000 SF)
- Pylon signage available with visibility from Interstate 71
- · High visibility location with 300' frontage
- · 24,097 vehicles per day on Medina Road
- · Located 1/4 mile off I-71 (57,983 VPD)