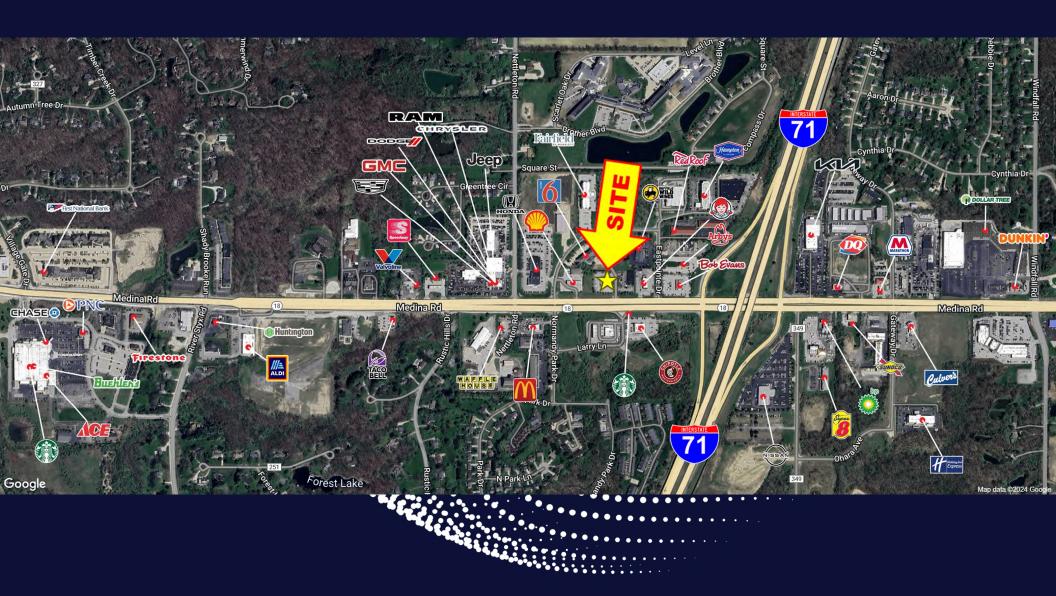

RETAIL

### RETAIL FOR LEASE/GROUND LEASE/B-T-S

3105 MEDINA ROAD, MEDINA, OHIO 44256



JESSE SHKOLNIK ADVISOR

MATT COOPER SENIOR VICE PRESIDENT

MOBILE 614.403.4732 | DIRECT 614.334.7831 | MCOOPER@EQUITY.NET



#### MEDINA RETAIL

## PROPERTY HIGHLIGHTS

RETAIL FOR LEASE/GROUND LEASE/B-T-S 3105 MEDINA ROAD, MEDINA, OHIO 44256

- · +/- 2,880 SF free-standing restaurant building; built in 1999
- · +/- 1.65 acre lot—can be ground leased or build-to-suit
- · 57 parking spaces (19.79 per 1,000 SF)
- Pylon signage available with visibility from Interstate 71
- · High visibility location with 300' frontage
- · 24,097 vehicles per day on Medina Road
- · Located 1/4 mile off I-71 (57,983 VPD)





## SITE PLAN





www.equity.net

## PHOTOS













## SITE AERIAL







## MERCHANT AERIAL





## 1-MILE RADIUS DEMOS

## 21 MEDINA

3,572 Population





**KEY FACTS** 

\$117,670 Median Household Income

#### BUSINESS

**Total Businesses** 

Total Employees

235

2,181

2%

No High School Diploma



21%

Some College



16%

High School Graduate



Bachelor's/Grad/Prof Degree

#### INCOME



\$65,298

Per Capita

Income

\$117,670

Median Household Income



\$155,296

Average Household Income



**EDUCATION** 



79.3

White

Collar %

8.5 Blue Collar %



12.2

Services %

#### **equity** brokerage

The information contained herein has been obtained from the property owner or other sources that we deem reliable. Although we have no reason to doubt its accuracy, no representation or warranty is made regarding the information, and the property is offered "as is." The submissio