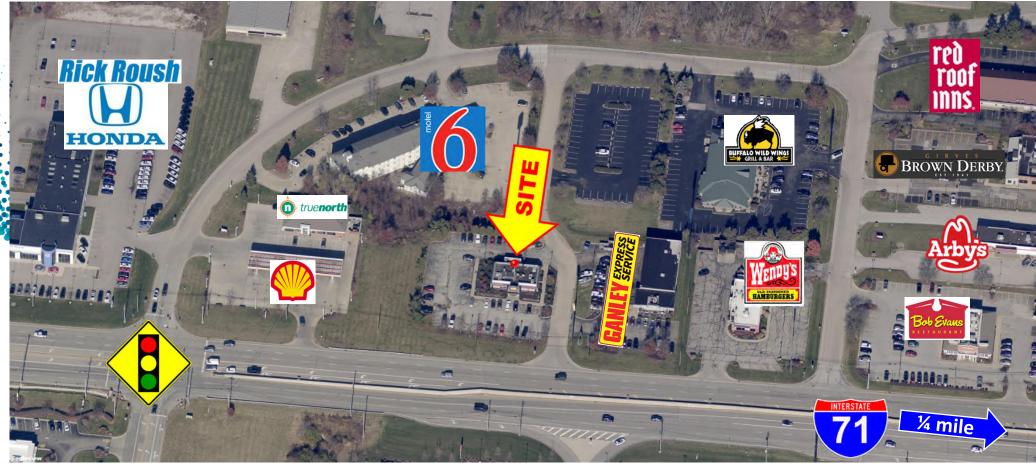

## MEDINA RETAIL

### RETAIL FOR LEASE/GROUND LEASE/B-T-S

3105 MEDINA ROAD, MEDINA, OHIO 44256



JESSE SHKOLNIK ADVISOR

MATT COOPER SENIOR VICE PRESIDENT

MOBILE 614.403.4732 | DIRECT 614.334.7831 | MCOOPER@EQUITY.NET



#### MEDINA RETAIL

## PROPERTY HIGHLIGHTS

RETAIL FOR LEASE/GROUND LEASE/B-T-S 3105 MEDINA ROAD, MEDINA, OHIO 44256

- · +/- 2,880 SF free-standing restaurant building; built in 1999
- · +/- 1.65 acre lot—can be ground leased or build-to-suit
- · 57 parking spaces (19.79 per 1,000 SF)
- Pylon signage available with visibility from Interstate 71
- · High visibility location with 300' frontage
- · 24,097 vehicles per day on Medina Road
- · Located 1/4 mile off I-71 (57,983 VPD)





## SITE PLAN





www.equity.net

## PHOTOS













## SITE AERIAL







## MERCHANT AERIAL





## 1-MILE RADIUS DEMOS

## 21 MEDINA

3,572 Population





**KEY FACTS** 

\$117,670 Median Household Income

#### BUSINESS

**Total Businesses** 

Total Employees

235

2,181

2%

No High School Diploma



21%

Some College



16%

High School Graduate



Bachelor's/Grad/Prof Degree

#### INCOME



\$65,298

Per Capita

Income

\$117,670

Median Household Income



\$155,296

Average Household Income



**EDUCATION** 



79.3

White

Collar %

8.5 Blue Collar %



12.2

Services %

#### **equity** brokerage

The information contained herein has been obtained from the property owner or other sources that we deem reliable. Although we have no reason to doubt its accuracy, no representation or warranty is made regarding the information, and the property is offere