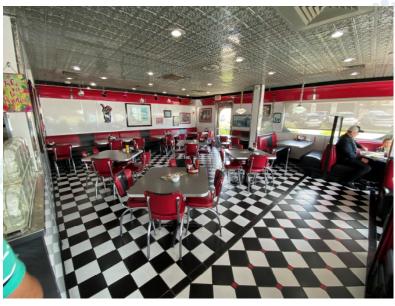

## MEDINA RETAIL

### RETAIL FOR LEASE/GROUND LEASE/B-T-S

3105 MEDINA ROAD, MEDINA, OHIO 44256



JESSE SHKOLNIK ADVISOR

MATT COOPER SENIOR VICE PRESIDENT

MOBILE 614.403.4732 | DIRECT 614.334.7831 | MCOOPER@EQUITY.NET



#### MEDINA RETAIL

## PROPERTY HIGHLIGHTS

RETAIL FOR LEASE/GROUND LEASE/B-T-S 3105 MEDINA ROAD, MEDINA, OHIO 44256

- · +/- 2,880 SF free-standing restaurant building; built in 1999
- · +/- 1.65 acre lot—can be ground leased or build-to-suit
- · 57 parking spaces (19.79 per 1,000 SF)
- Pylon signage available with visibility from Interstate 71
- · High visibility location with 300' frontage
- · 24,097 vehicles per day on Medina Road
- · Located 1/4 mile off I-71 (57,983 VPD)





## SITE PLAN





www.equity.net

## PHOTOS













## SITE AERIAL







## MERCHANT AERIAL





## 1-MILE RADIUS DEMOS

## 21 MEDINA

3,572 Population





**KEY FACTS** 

\$117,670 Median Household Income

#### BUSINESS

**Total Businesses** 

Total Employees

235

2,181

2%

No High School Diploma



21%

Some College



16%

High School Graduate



Bachelor's/Grad/Prof Degree

#### INCOME



\$65,298

Per Capita

Income

\$117,670

Median Household Income



\$155,296

Average Household Income



**EDUCATION** 



79.3

White

Collar %

8.5 Blue Collar %



12.2

Services %

#### **equity** brokerage

The information contained herein has been obtained from the property owner or other sources that we deem reliable. Although we have no reason to doubt its accuracy, no representation or warranty is made regarding the information