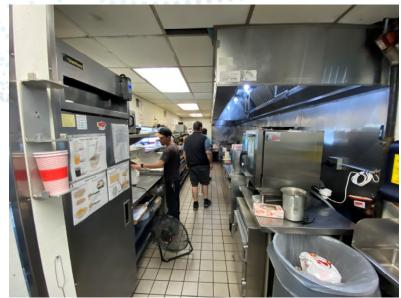

## MEDINA RETAIL

### RETAIL FOR LEASE/GROUND LEASE/B-T-S

3105 MEDINA ROAD, MEDINA, OHIO 44256



JESSE SHKOLNIK ADVISOR

MATT COOPER SENIOR VICE PRESIDENT

MOBILE 614.403.4732 | DIRECT 614.334.7831 | MCOOPER@EQUITY.NET



#### MEDINA RETAIL

## PROPERTY HIGHLIGHTS

RETAIL FOR LEASE/GROUND LEASE/B-T-S 3105 MEDINA ROAD, MEDINA, OHIO 44256

- · +/- 2,880 SF free-standing restaurant building; built in 1999
- · +/- 1.65 acre lot—can be ground leased or build-to-suit
- · 57 parking spaces (19.79 per 1,000 SF)
- Pylon signage available with visibility from Interstate 71
- · High visibility location with 300' frontage
- · 24,097 vehicles per day on Medina Road
- · Located 1/4 mile off I-71 (57,983 VPD)





## SITE PLAN





www.equity.net

## PHOTOS













## SITE AERIAL







## MERCHANT AERIAL





## 1-MILE RADIUS DEMOS

## 21 MEDINA

3,572 Population





**KEY FACTS** 

\$117,670 Median Household Income

#### BUSINESS

**Total Businesses** 

Total Employees

235

2,181

2%

No High School Diploma



21%

Some College



16%

High School Graduate



Bachelor's/Grad/Prof Degree

#### INCOME



\$65,298

Per Capita

Income

\$117,670

Median Household Income



\$155,296

Average Household Income



**EDUCATION** 



79.3

White

Collar %

8.5 Blue Collar %



12.2

Services %

#### **equity** brokerage

The information contained herein has been obtained from the property owner or other sources that we deem reliable. Although we have no reason to doubt its accuracy, no representation or warranty is made regarding the information, an