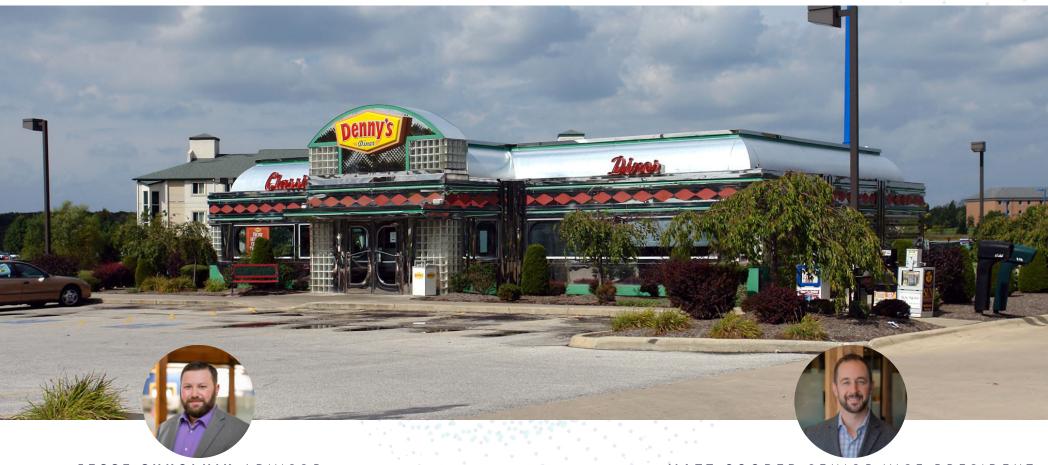

### RETAIL FOR LEASE/GROUND LEASE/B-T-S

3105 MEDINA ROAD, MEDINA, OHIO 44256

JESSE SHKOLNIK ADVISOR

MATT COOPER SENIOR VICE PRESIDENT

MOBILE 614.403.4732 | DIRECT 614.334.7831 | MCOOPER@EQUITY.NET

## PROPERTY HIGHLIGHTS

RETAIL FOR LEASE/GROUND LEASE/B-T-S 3105 MEDINA ROAD, MEDINA, OHIO 44256

- · +/- 2,880 SF free-standing restaurant building; built in 1999
- · +/- 1.65 acre lot—can be ground leased or build-to-suit
- · 57 parking spaces (19.79 per 1,000 SF)
- Pylon signage available with visibility from Interstate 71
- · High visibility location with 300' frontage
- · 24,097 vehicles per day on Medina Road
- · Located 1/4 mile off I-71 (57,983 VPD)