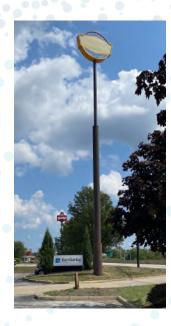

## PROPERTY HIGHLIGHTS

RETAIL FOR LEASE/GROUND LEASE/B-T-S 3105 MEDINA ROAD, MEDINA, OHIO 44256

- · +/- 2,880 SF free-standing restaurant building; built in 1999
- · +/- 1.65 acre lot—can be ground leased or build-to-suit
- · 57 parking spaces (19.79 per 1,000 SF)
- Pylon signage available with visibility from Interstate 71
- · High visibility location with 300' frontage
- · 24,097 vehicles per day on Medina Road
- · Located 1/4 mile off I-71 (57,983 VPD)