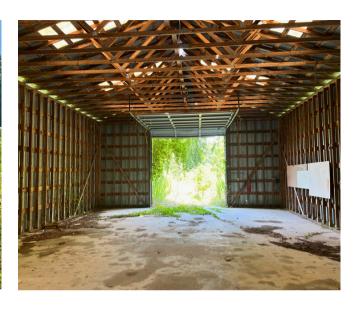

Zoned RA-20, this versatile lot is perfect for residential development or agricultural use. Previously serving as a tank storage yard for Suburban Propane, it features a 1,664 SF pole barn with a concrete floor, along with two smaller storage sheds. Electricity is readily available, having been previously connected to the pole barn.