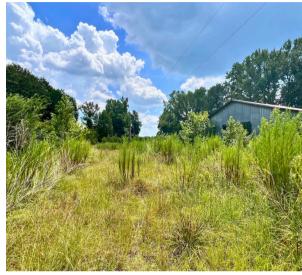

Zoned RA-20, this versatile lot is perfect for residential development or agricultural use. Previously serving as a tank storage yard for Suburban Propane, it features a 1,664 SF pole barn with a concrete floor, along with two smaller storage sheds. Electricity is readily available, having been previously connected to the pole barn.

Surrounded by residential properties to the north and east and agricultural land to the south and west, this lot offers a unique blend of tranquility and privacy. Access is provided via an unmaintained gravel lane.