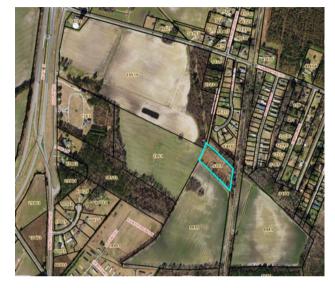

## PROPERTY DESCRIPTION

KW Commercial exclusively presents this 2.65-acre lot in Grifton, NC, conveniently located near NC-11. This secluded property offers unparalleled privacy, as it is not visible from the main road.

Surrounded by residential properties to the north and east and agricultural land to the south and west, this lot offers a unique blend of tranquility and privacy. Access is provided via an unmaintained gravel lane.