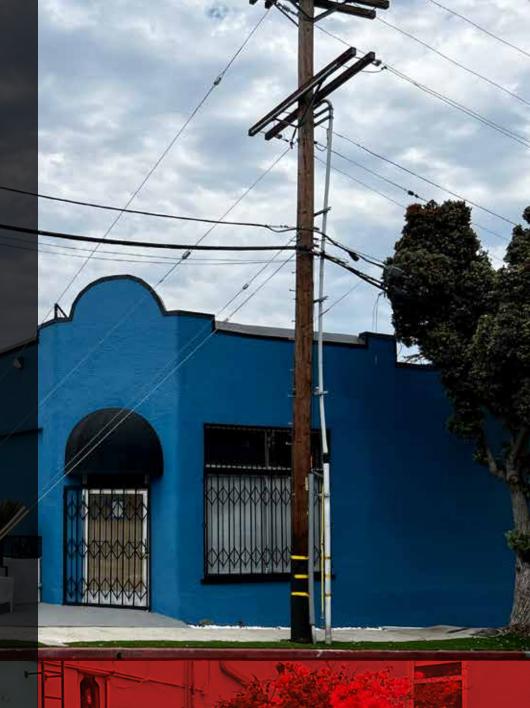

## UNIQUE FREESTANDING RETAIL BUILDING

2331 4TH STREET SANTA MONICA, CA 90405 LOCATION 2331 4th Street, Santa Monica 90405

APN 4289-007-004

BUILDING Approximately 2,388 square feet

LAND Approximately 5,585 square feet (25'x100')

PRICE \$3,495,000

OCCUPANCY Delivered Vacant

PARKING Front and back

YEAR BUILT | 1925

ZONING SMOP2

FLOORS One (1)

**FEATURES** 

- Highly Desirable Community an affluent residential population surrounds the immediate vicinity.
- Dense Retail Population many popular restaurants and retailers within walking distance.
- Just south of the 10 Freeway, and just up from Main Street
- Close to Santa Monica airport, LAX, and plentiful public transportation stops.
- New HVAC, roof, numerous interior and exterior recent improvements