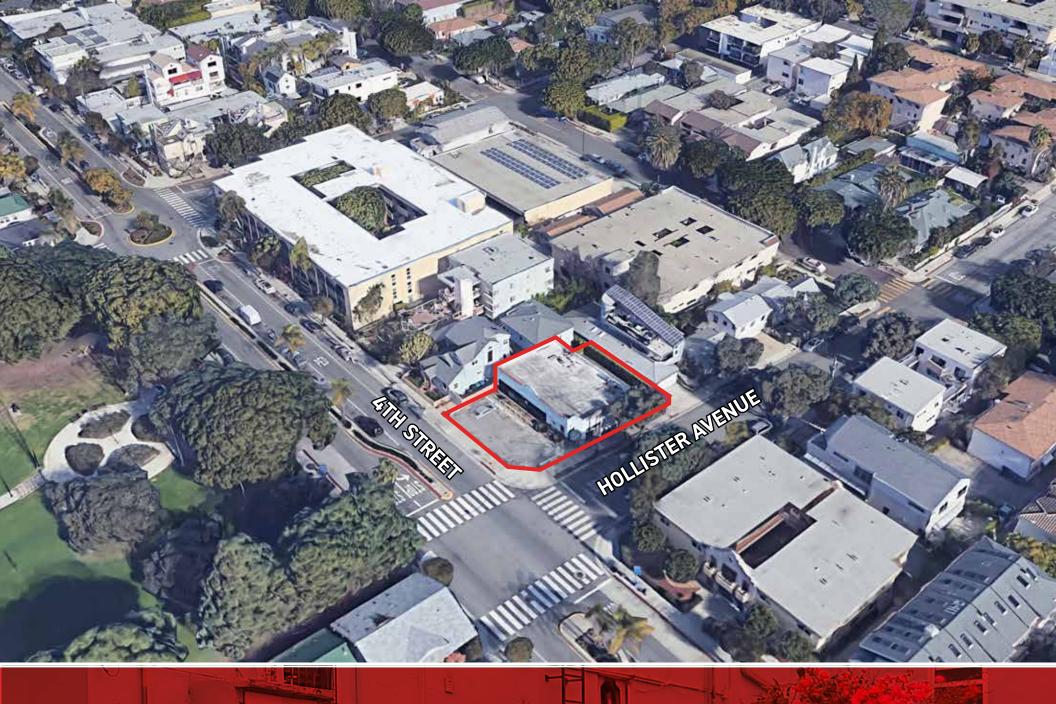

## UNIQUE FREESTANDING RETAIL BUILDING

2331 4TH STREET SANTA MONICA, CA 90405 LOCATION 2331 4th Street, Santa Monica 90405

APN 4289-007-004

BUILDING Approximately 2,388 square feet

LAND Approximately 5,585 square feet (25'x100')