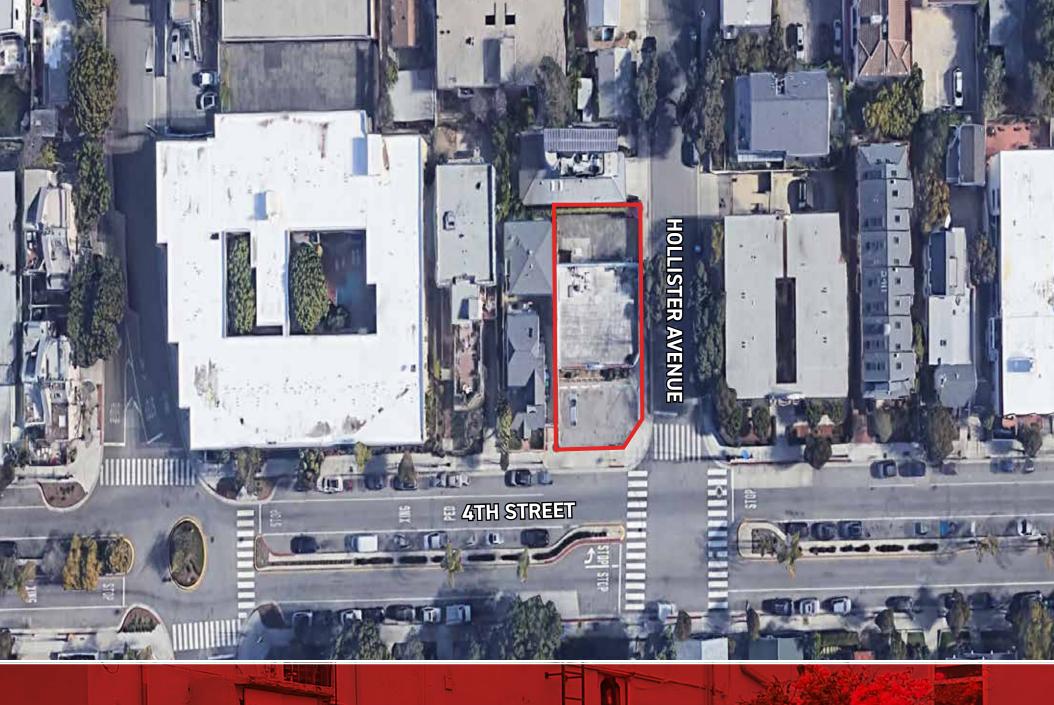

## UNIQUE FREESTANDING RETAIL BUILDING

2331 4TH STREET SANTA MONICA, CA 90405 LOCATION 2331 4th Street, Santa Monica 90405

APN 4289-007-004

BUILDING Approximately 2,388 square feet

LAND Approximately 5,585 square feet (25'x100')