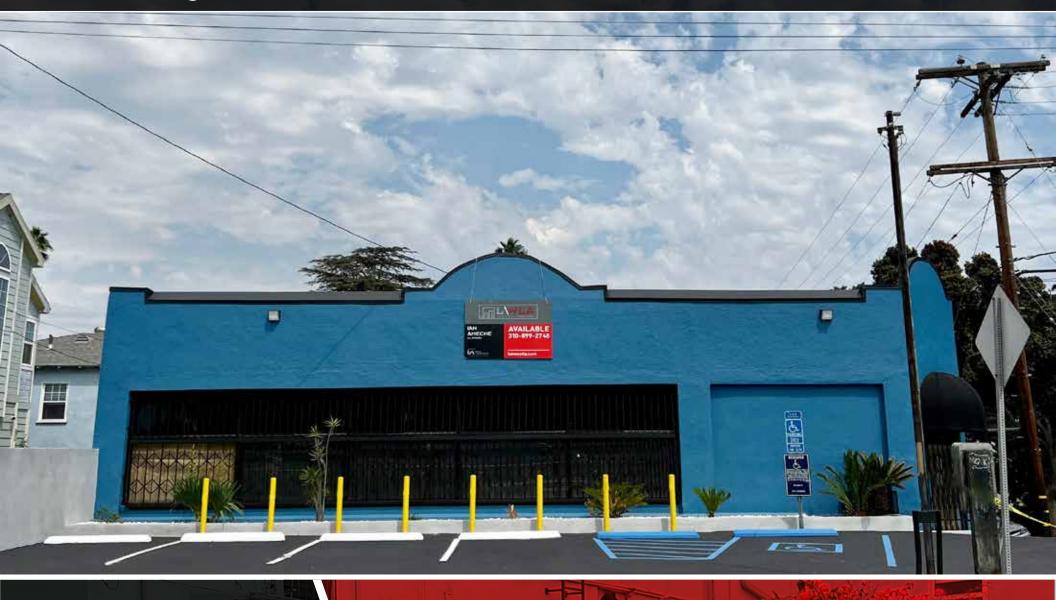

## UNIQUE FREESTANDING RETAIL BUILDING

2331 4TH STREET SANTA MONICA, CA 90405 LOCATION 2331 4th Street, Santa Monica 90405

APN 4289-007-004

BUILDING Approximately 2,388 square feet

LAND Approximately 5,585 square feet (25'x100')

PRICE \$3,495,000

OCCUPANCY Delivered Vacant

PARKING Front and back

YEAR BUILT | 1925

ZONING SMOP2

FLOORS One (1)

**FEATURES** 

- Highly Desirable Community an affluent residential population surrounds the immediate vicinity.
- Dense Retail Population many popular restaurants and retailers within walking distance.
- Just south of the 10 Freeway, and just up from Main Street
- Close to Santa Monica airport, LAX, and plentiful public transportation stops.
- New HVAC, roof, numerous interior and exterior recent improvements