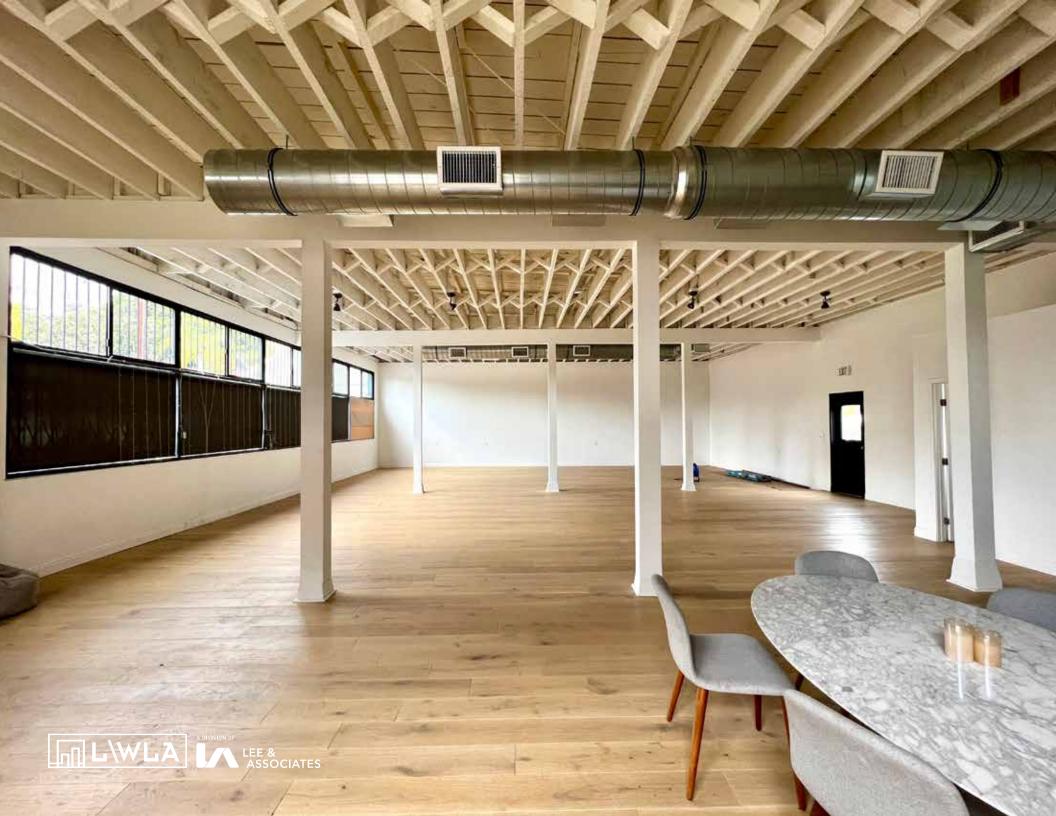

## UNIQUE FREESTANDING RETAIL BUILDING

2331 4TH STREET SANTA MONICA, CA 90405 LOCATION 2331 4th Street, Santa Monica 90405

APN 4289-007-004

BUILDING Approximately 2,388 square feet

LAND Approximately 5,585 square feet (25'x100')

PRICE \$3,495,000

OCCUPANCY Delivered Vacant

PARKING Front and back

YEAR BUILT | 1925

ZONING SMOP2

FLOORS One (1)

**FEATURES** 

- Highly Desirable Community an affluent residential population surrounds the immediate vicinity.
- Dense Retail Population many popular restaurants and retailers within walking distance.
- Just south of the 10 Freeway, and just up from Main Street
- Close to Santa Monica airport, LAX, and plentiful public transportation stops.
- New HVAC, roof, numerous interior and exterior recent improvements