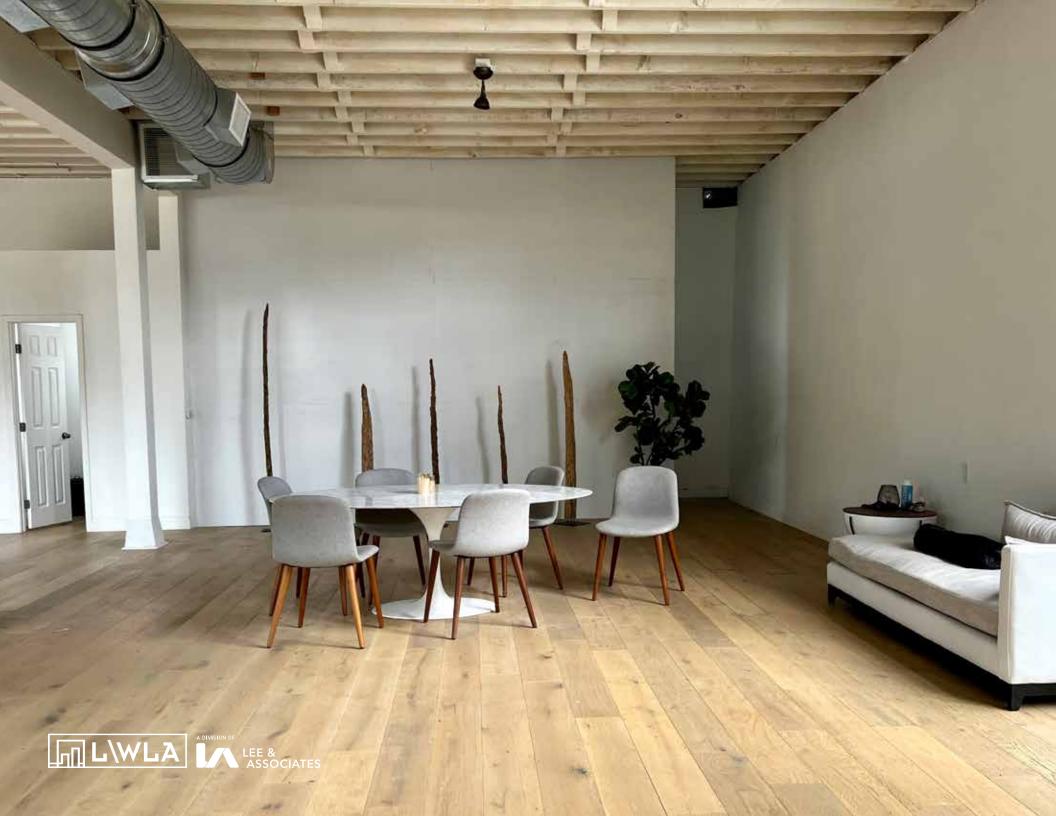

## UNIQUE FREESTANDING RETAIL BUILDING

2331 4TH STREET SANTA MONICA, CA 90405 LOCATION 2331 4th Street, Santa Monica 90405

APN 4289-007-004

BUILDING Approximately 2,388 square feet

LAND Approximately 5,585 square feet (25'x100')

PRICE \$3,495,000

OCCUPANCY Delivered Vacant

PARKING Front and back

YEAR BUILT | 1925

ZONING SMOP2

FLOORS One (1)

**FEATURES** 

- Highly Desirable Community an affluent residential population surrounds the immediate vicinity.
- Dense Retail Population many popular restaurants and retailers within walking distance.
- Just south of the 10 Freeway, and just up from Main Street
- Close to Santa Monica airport, LAX, and plentiful public transportation stops.
- New HVAC, roof, numerous interior and exterior recent improvements