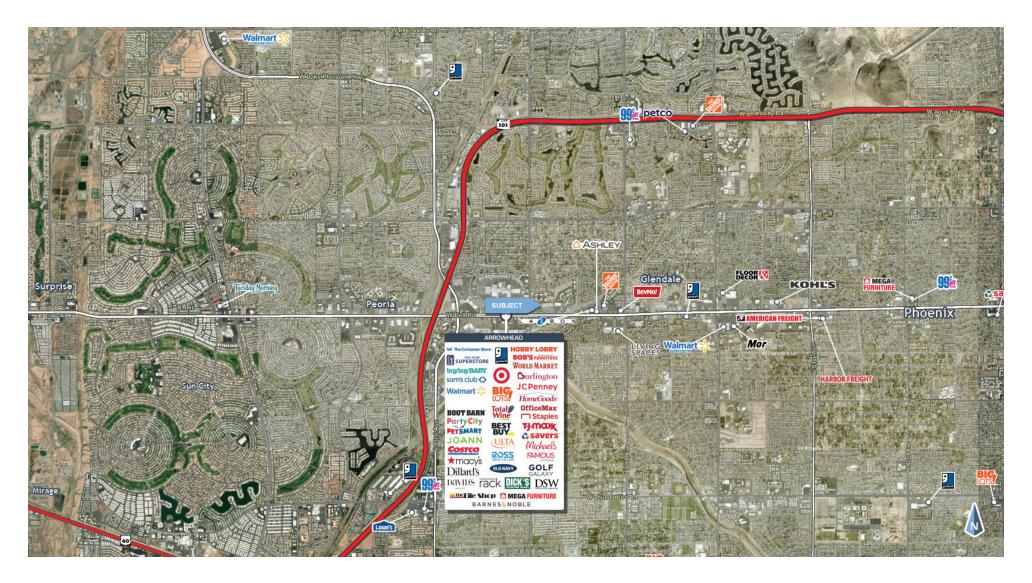

#### **LOCATION DESCRIPTION**

The Arrowhead Trade Area in Glendale, Arizona, offers retailers a prime opportunity to establish a successful store due to its dynamic blend of thriving residential communities, strategic location with excellent accessibility, and a vibrant commercial landscape. Anchored by the renowned Arrowhead Towne Center, the area attracts a diverse and sizable consumer base, drawn by its extensive shopping, dining, and entertainment options. With its well-established reputation as a shopping destination, proximity to major roadways, and a consistent flow of local and visiting patrons, the Arrowhead Trade Area provides an ideal setting for retailers seeking high visibility, foot traffic, and a strong market presence, making it an advantageous choice for business expansion and growth.

#### **PROPERTY HIGHLIGHTS**

- 39.486 SF anchor tenant available
- Directly east of Arrowhead Towne Center
- Over 65k VPD at intersection

**AREA CO-TENANTS** 

7340 W Bell Rd Glendale, AZ 85308

7340 W Bell Rd Glendale, AZ 85308