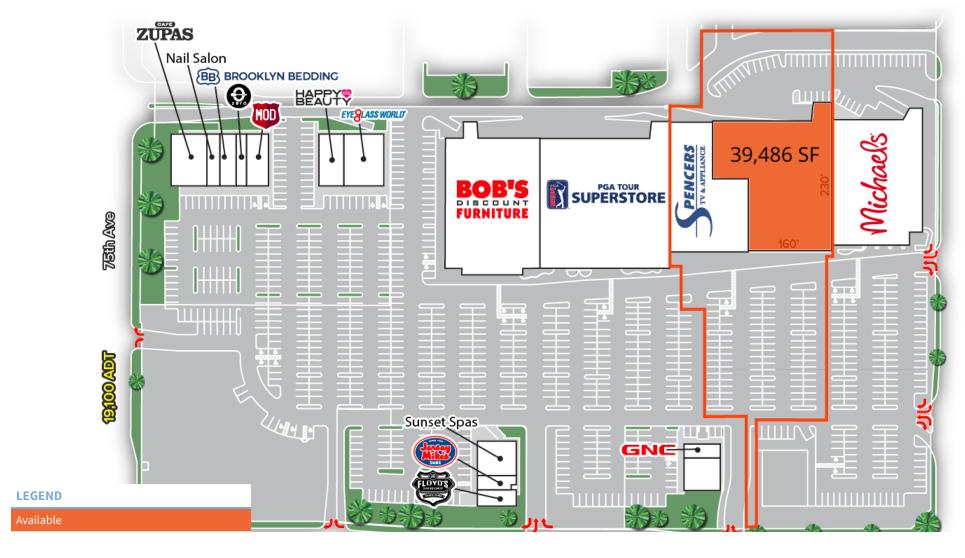

#### **PROPERTY HIGHLIGHTS**

- 39.486 SF anchor tenant available
- Directly east of Arrowhead Towne Center
- Over 65k VPD at intersection

**AREA CO-TENANTS** 

7340 W Bell Rd Glendale, AZ 85308

7340 W Bell Rd Glendale, AZ 85308

#### **LEASE INFORMATION**

| Lease Type:  | NNN       | Lease Term: | Negotiable       |
|--------------|-----------|-------------|------------------|
| Total Space: | 39,486 SF | Lease Rate: | CALL FOR PRICING |

#### **AVAILABLE SPACES**

| SUITE     | TENANT    | RATE             |
|-----------|-----------|------------------|
| 39,486 SF | Available | CALL FOR PRICING |

7340 W Bell Rd Glendale, AZ 85308

7340 W Bell Rd Glendale, AZ 85308