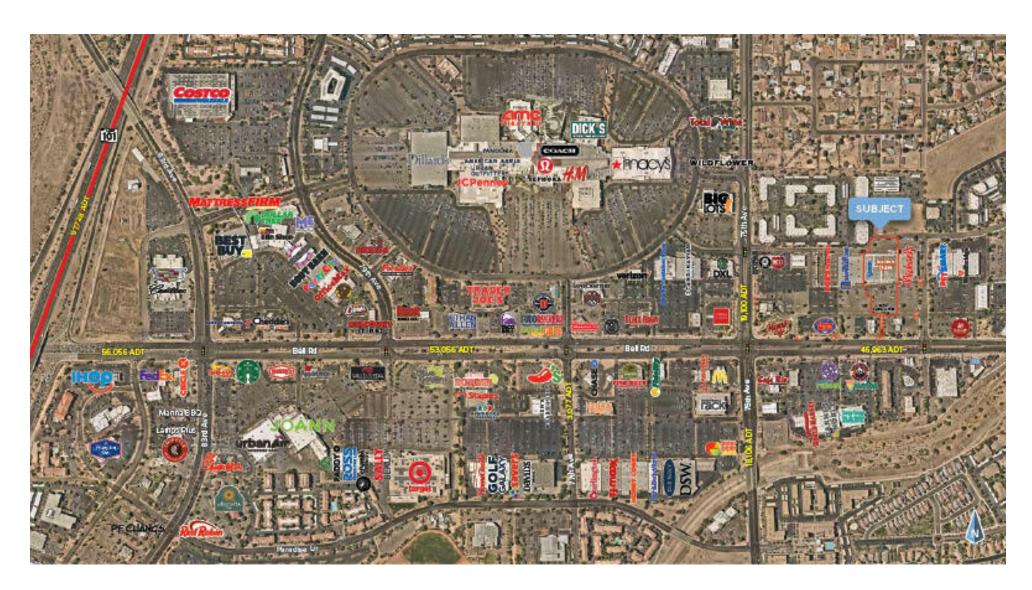

#### **LOCATION DESCRIPTION**

The Arrowhead Trade Area in Glendale, Arizona, offers retailers a prime opportunity to establish a successful store due to its dynamic blend of thriving residential communities, strategic location with excellent accessibility, and a vibrant commercial landscape. Anchored by the renowned Arrowhead Towne Center, the area attracts a diverse and sizable consumer base, drawn by its extensive shopping, dining, and entertainment options. With its well-established reputation as a shopping destination, proximity to major roadways, and a consistent flow of local and visiting patrons, the Arrowhead Trade Area provides an ideal setting for retailers seeking high visibility, foot traffic, and a strong market presence, making it an advantageous choice for business expansion and growth.

#### **PROPERTY HIGHLIGHTS**

- 39.486 SF anchor tenant available
- Directly east of Arrowhead Towne Center
- Over 65k VPD at intersection

**AREA CO-TENANTS** 

7340 W Bell Rd Glendale, AZ 85308

7340 W Bell Rd Glendale, AZ 85308