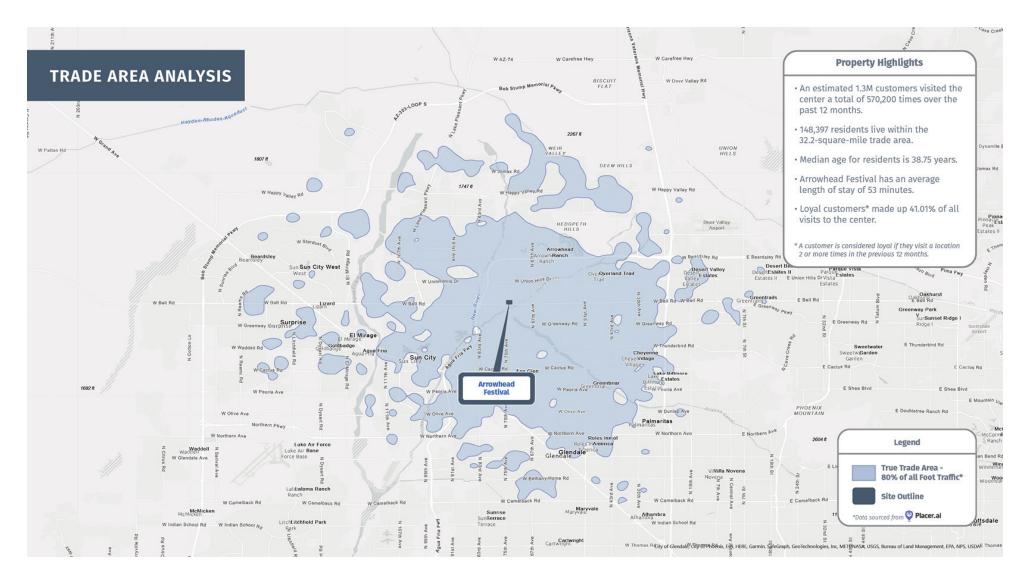

#### **LOCATION DESCRIPTION**

The Arrowhead Trade Area in Glendale, Arizona, offers retailers a prime opportunity to establish a successful store due to its dynamic blend of thriving residential communities, strategic location with excellent accessibility, and a vibrant commercial landscape. Anchored by the renowned Arrowhead Towne Center, the area attracts a diverse and sizable consumer base, drawn by its extensive shopping, dining, and entertainment options. With its well-established reputation as a shopping destination, proximity to major roadways, and a consistent flow of local and visiting patrons, the Arrowhead Trade Area provides an ideal setting for retailers seeking high visibility, foot traffic, and a strong market presence, making it an advantageous choice for business expansion and growth.