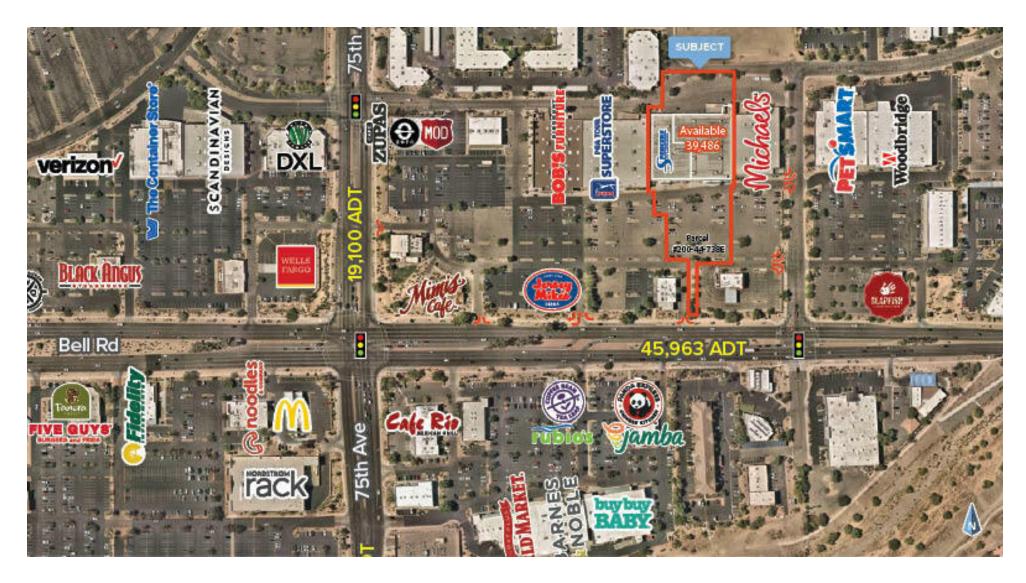

#### **PROPERTY HIGHLIGHTS**

- 39.486 SF anchor tenant available
- Directly east of Arrowhead Towne Center
- Over 65k VPD at intersection

**AREA CO-TENANTS** 

7340 W Bell Rd Glendale, AZ 85308

7340 W Bell Rd Glendale, AZ 85308