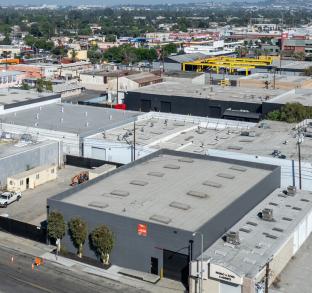

# 1700 HAYES AVE

A Well Positioned 9,102 SF Building on 19,505 SF of Land

LONG BEACH, CA 90806 Recently Completed Refurbishments Ready for Occupancy km Kidder Mathews KIDDER.COM

Excellent Warehouse/Manufacturing
Facility Close Proximity to Ports of LB
and LA 9,698 SF Fenced/Paved Yard
Attached All New Electrical Recently
Installed and Recently Completed
Refurbishments - New Lighting, Ceiling
Foil, New Paint, Restroom Upgrades, etc.

#### 1700 HAYES AVE

| BUILDING SIZE     | 9,102 SF                                          |
|-------------------|---------------------------------------------------|
| LOT SIZE          | 19,505 SF (9,698 SF Fenced and Paved Yard)        |
| CLEAR HEIGHT      | 16" - 18'                                         |
| GRADE LEVEL DOORS | 12' x 11' Front GL Door<br>12' x 11' Back GL Door |
| LEASE RATE        | Contact Broker for Price                          |