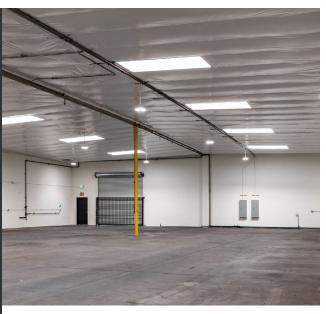

# 1700 HAYES AVE

A Well Positioned 9,102 SF Building on 19,505 SF of Land

LONG BEACH, CA 90806 Recently Completed Refurbishments Ready for Occupancy km Kidder Mathews KIDDER.COM

Excellent Warehouse/Manufacturing
Facility Close Proximity to Ports of LB
and LA 9,698 SF Fenced/Paved Yard
Attached All New Electrical Recently
Installed and Recently Completed
Refurbishments - New Lighting, Ceiling
Foil, New Paint, Restroom Upgrades, etc.

#### 1700 HAYES AVE

| BUILDING SIZE     | 9,102 SF                                          |
|-------------------|---------------------------------------------------|
| LOT SIZE          | 19,505 SF (9,698 SF Fenced and Paved Yard)        |
| CLEAR HEIGHT      | 16" - 18'                                         |
| GRADE LEVEL DOORS | 12' x 11' Front GL Door<br>12' x 11' Back GL Door |
| LEASE RATE        | Contact Broker for Price                          |