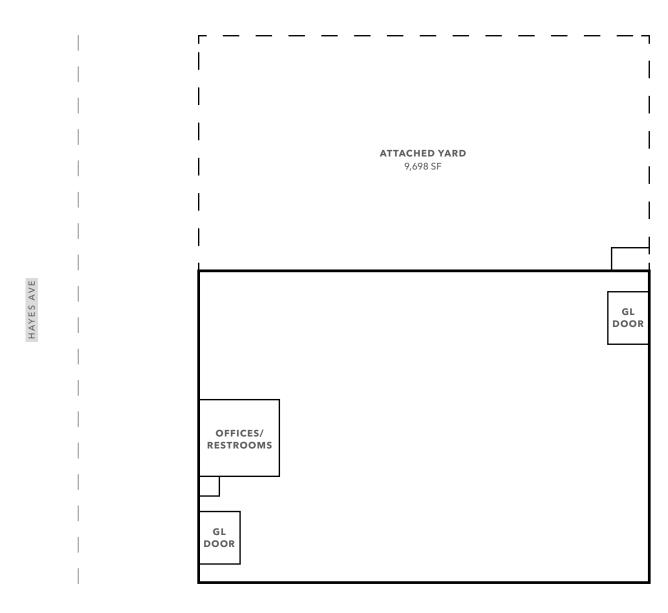

## SITE PLAN

AVAILABLE FOR LEASE

KIDDER MATHEWS

AVAILABLE FOR LEASE

KIDDER MATHEWS

AVAILABLE FOR LEASE

KIDDER MATHEWS

#### 1700 HAYES AVE

| BUILDING SIZE     | 9,102 SF                                          |
|-------------------|---------------------------------------------------|
| LOT SIZE          | 19,505 SF (9,698 SF Fenced and Paved Yard)        |
| CLEAR HEIGHT      | 16" - 18'                                         |
| GRADE LEVEL DOORS | 12' x 11' Front GL Door<br>12' x 11' Back GL Door |
| LEASE RATE        | Contact Broker for Price                          |