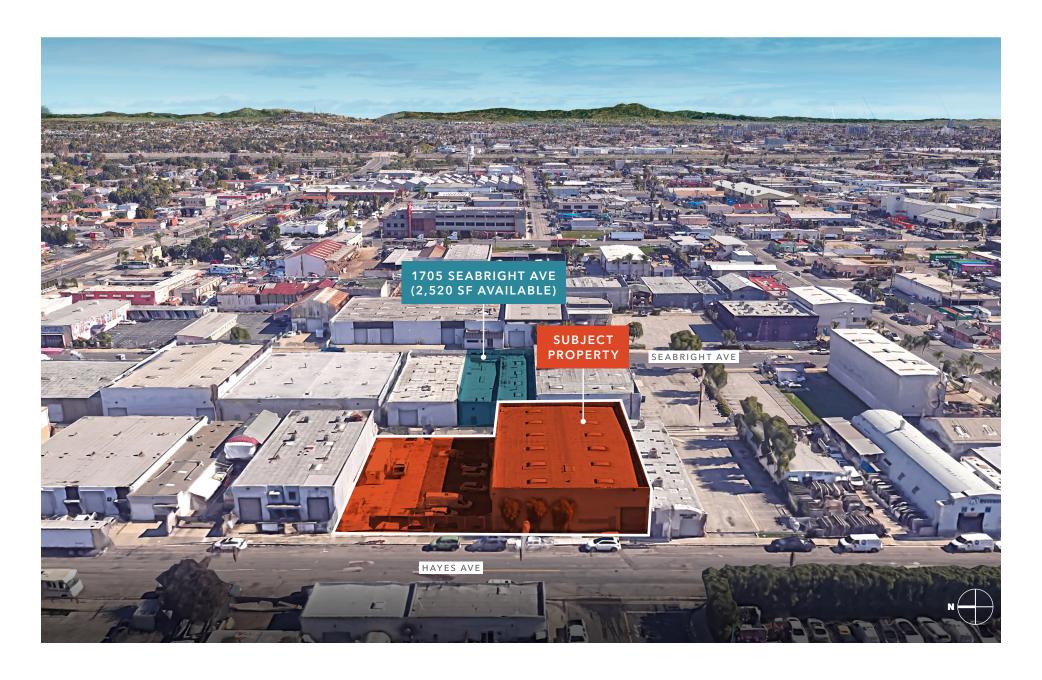

rts of LB
and LA 9,698 SF Fenced/Paved Yard
Attached All New Electrical Recently
Installed and Recently Completed
Refurbishments - New Lighting, Ceiling
Foil, New Paint, Restroom Upgrades, etc.

#### 1700 HAYES AVE

| BUILDING SIZE     | 9,102 SF                                          |
|-------------------|---------------------------------------------------|
| LOT SIZE          | 19,505 SF (9,698 SF Fenced and Paved Yard)        |
| CLEAR HEIGHT      | 16" - 18'                                         |
| GRADE LEVEL DOORS | 12' x 11' Front GL Door<br>12' x 11' Back GL Door |
| LEASE RATE        | Contact Broker for Price                          |











AVAILABLE FOR LEASE

KIDDER MATHEWS

## SITE PLAN



AVAILABLE FOR LEASE

KIDDER MATHEWS



AVAILABLE FOR LEASE

KIDDER MATHEWS



AVAILABLE FOR LEASE

KIDDER MATHEWS



## Exclusively listed by

### **CJ COLLINS**

Senior Vice President 949.212.3249 cj.collins@kidder.com

LIC N° 01949979

## **OSCAR RAMOS**

Associate 310.906.3289 oscar.ramos@kidder.com

Km Kidder Mathews

KIDDER.COM