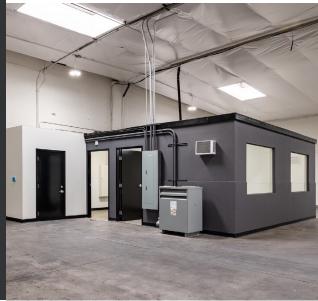

# 1700 HAYES AVE

A Well Positioned 9,102 SF Building on 19,505 SF of Land

LONG BEACH, CA 90806 Recently Completed Refurbishments Ready for Occupancy km Kidder Mathews KIDDER.COM

Excellent Warehouse/Manufacturing
Facility Close Proximity to Ports of LB
and LA 9,698 SF Fenced/Paved Yard
Attached All New Electrical Recently
Installed and Recently Completed
Refurbishments - New Lighting, Ceiling
Foil, New Paint, Restroom Upgrades, etc.

#### 1700 HAYES AVE

| BUILDING SIZE     | 9,102 SF                                          |
|-------------------|---------------------------------------------------|
| LOT SIZE          | 19,505 SF (9,698 SF Fenced and Paved Yard)        |
| CLEAR HEIGHT      | 16" - 18'                                         |
| GRADE LEVEL DOORS | 12' x 11' Front GL Door<br>12' x 11' Back GL Door |
| LEASE RATE        | Contact Broker for Price                          |