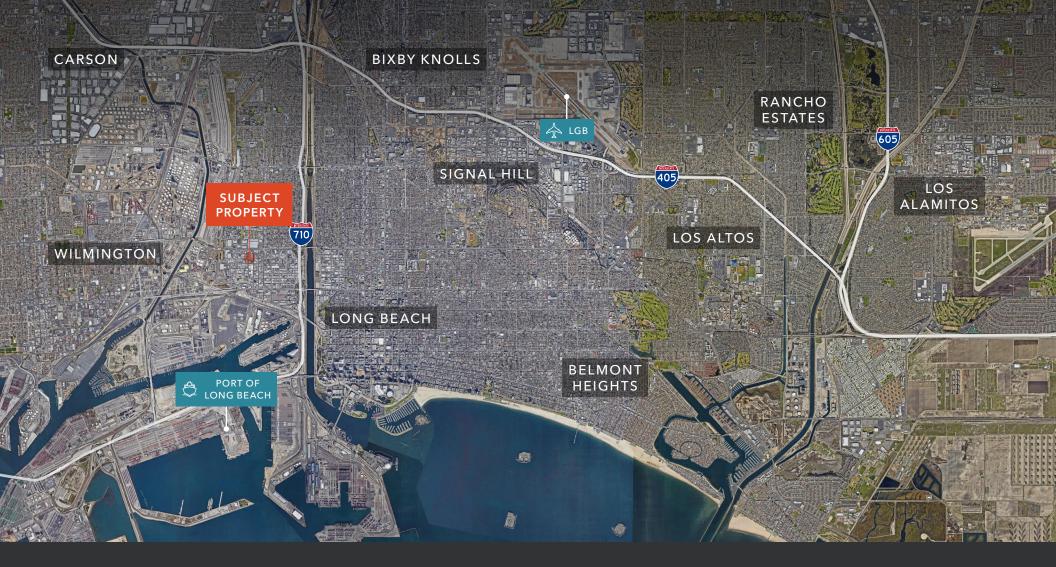

# 1700 HAYES AVE

A Well Positioned 9,102 SF Building on 19,505 SF of Land

LONG BEACH, CA 90806 Recently Completed Refurbishments Ready for Occupancy km Kidder Mathews KIDDER.COM

Excellent Warehouse/Manufacturing
Facility Close Proximity to Ports of LB
and LA 9,698 SF Fenced/Paved Yard
Attached All New Electrical Recently
Installed and Recently Completed
Refurbishments - New Lighting, Ceiling
Foil, New Paint, Restroom Upgrades, etc.