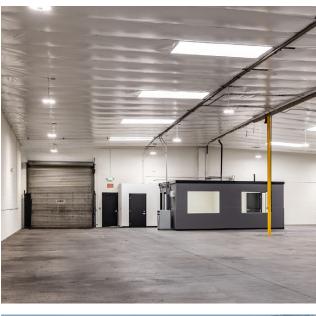

# 1700 HAYES AVE

A Well Positioned 9,102 SF Building on 19,505 SF of Land

LONG BEACH, CA 90806 Recently Completed Refurbishments Ready for Occupancy km Kidder Mathews KIDDER.COM

Excellent Warehouse/Manufacturing
Facility Close Proximity to Ports of LB
and LA 9,698 SF Fenced/Paved Yard
Attached All New Electrical Recently
Installed and Recently Completed
Refurbishments - New Lighting, Ceiling
Foil, New Paint, Restroom Upgrades, etc.

#### 1700 HAYES AVE

| BUILDING SIZE     | 9,102 SF                                          |
|-------------------|---------------------------------------------------|
| LOT SIZE          | 19,505 SF (9,698 SF Fenced and Paved Yard)        |
| CLEAR HEIGHT      | 16" - 18'                                         |
| GRADE LEVEL DOORS | 12' x 11' Front GL Door<br>12' x 11' Back GL Door |
| LEASE RATE        | Contact Broker for Price                          |