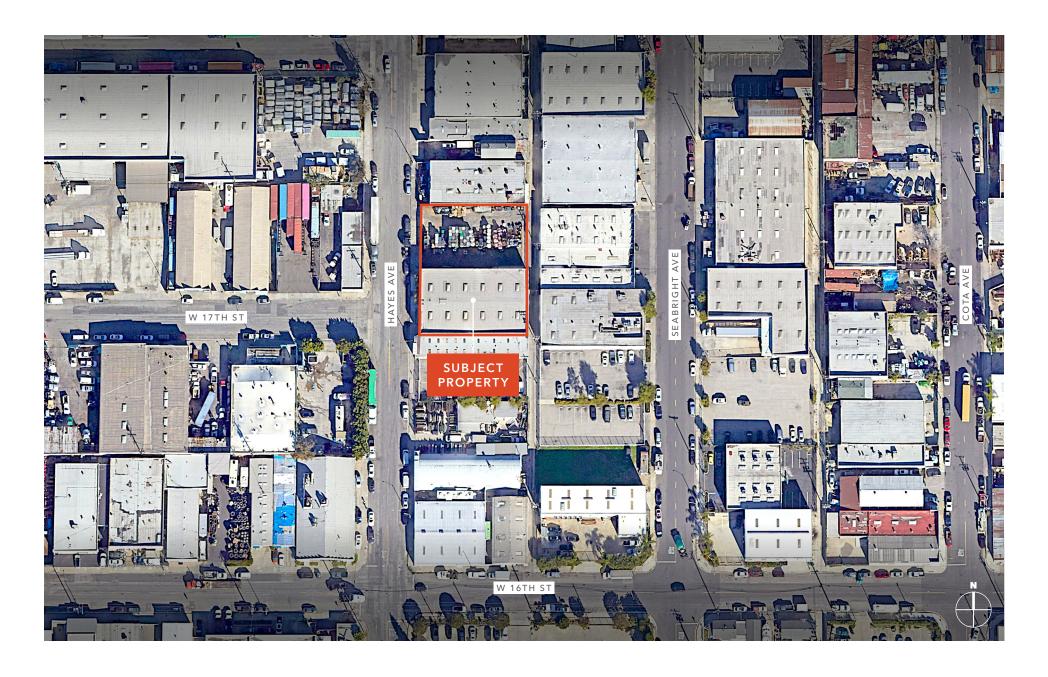

acturing
Facility Close Proximity to Ports of LB
and LA 9,698 SF Fenced/Paved Yard
Attached All New Electrical Recently
Installed and Recently Completed
Refurbishments - New Lighting, Ceiling
Foil, New Paint, Restroom Upgrades, etc.

#### 1700 HAYES AVE

| BUILDING SIZE     | 9,102 SF                                          |
|-------------------|---------------------------------------------------|
| LOT SIZE          | 19,505 SF (9,698 SF Fenced and Paved Yard)        |
| CLEAR HEIGHT      | 16" - 18'                                         |
| GRADE LEVEL DOORS | 12' x 11' Front GL Door<br>12' x 11' Back GL Door |
| LEASE RATE        | Contact Broker for Price                          |











AVAILABLE FOR LEASE

KIDDER MATHEWS

## SITE PLAN



AVAILABLE FOR LEASE

KIDDER MATHEWS



AVAILABLE FOR LEASE

KIDDER MATHEWS



AVAILABLE FOR LEASE

KIDDER MATHEWS



## Exclusively listed by

### **CJ COLLINS**

Senior Vice President 949.212.3249 cj.collins@kidder.com

LIC N° 01949979

## **OSCAR RAMOS**

Associate 310.906.3289 oscar.ramos@kidder.com

Km Kidder Mathews

KIDDER.COM